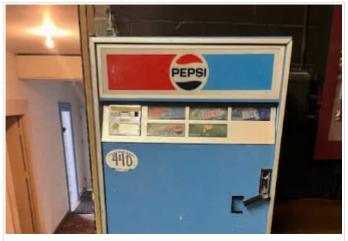

#438 Collectables - Pepsi

#439 Collectables - 7UP

#440A Pepsi Shelving

Kind Miscellaneous

**#440 Pepsi Vending Machine** 

#441A Coca Cola Shelving

ind Miscellaneous

**#441 Coke Vending Machine** 