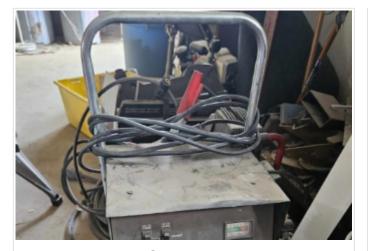

### **#LAA BATTERY CHARGER**

| Kind        | Shop Equipment                          |
|-------------|-----------------------------------------|
| Description | Sears 40/2A, 12V Manual Battery Charger |