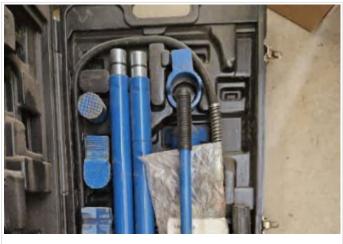

**#LAA PORTA POWER** 

**#LAA PORTABLE PLANER** 

**#LAA LEON BLADE** 

Description

Front Mount Leon Blade, Mounted to Fit Bobcat