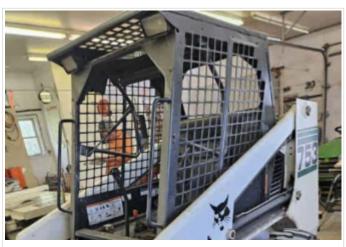

#### #157 753 BOBCAT

Description

753 Bobcat, 3145 hrs at time of listing, External Hydraulics, New Rubber, Foot Pedals, 5' Smooth Bucket, New Battery, S/N:512716717