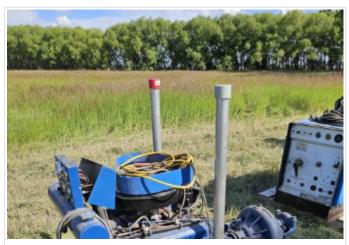

### **#153 Pumping Unit**

| Kind | Irrigation Equipment |
|------|----------------------|
|------|----------------------|