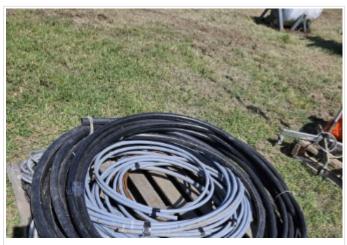

#127 Miscellaneous irrigation pipe

| Kind        | Miscellaneous Equipment & Supplies                          |
|-------------|-------------------------------------------------------------|
| Description | Miscellaneous irrigation, pipe, different sizes and lengths |