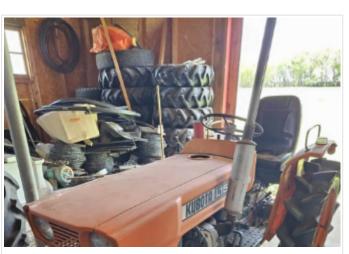

### #155 KUBOTA L1500

Description Kubota L1500 Diesel Tractor, 3PTH, 540 PTO, High and Low Range, 921hrs at time of listing