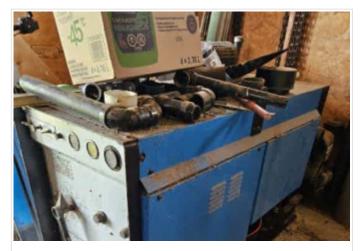

#### **#154 WELDER ON SKIDS**

| Description | Welder on skids, Kolker Welder, Lincoln Generac |
|-------------|-------------------------------------------------|
|-------------|-------------------------------------------------|