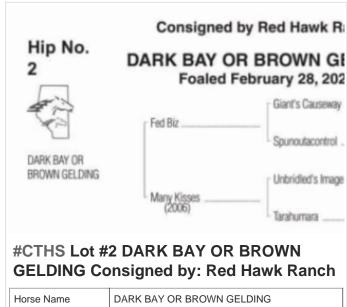

## 2024 CTHS Alberta Thoroughbred Sale

**September 20 3:00PM to 5:00PM** 



















































































SCHMUGLEY

Horse Name



## **#CTHS Lot #43 BIG ROCKETTE Consigned** by: Blair Huston

| Horse Name | BIG ROCKETTE |
|------------|--------------|
| Sex        | Stud         |





#CTHS Lot #44 DARK BAY OR BROWN FILLY Consigned by: Scott Palmer Ranching Ltd.

Horse Name DARK BAY OR BROWN FILLY



























































## **#CTHS Lot #73 DARK BAY OR BROWN FILLY Consigned by: Highfield Investment** Group

Horse Name DARK BAY OR BROWN FILLY





**Investment Group** 

Horse Name DARK BAY OR BROWN GELDING



Workwize Ent. Stables

Horse Name **BAY FILLY** 





















Visit perlich.com often, as items will be added as they arrive for the Sale!



403-329-3101

www.perlich.