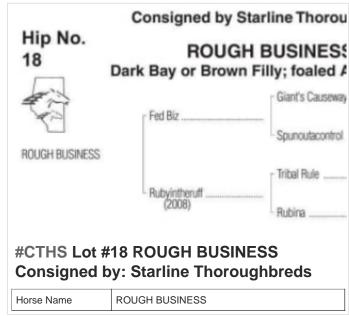

## 2024 CTHS Alberta Thoroughbred Sale

**September 20 3:00PM to 5:00PM** 



















































































SCHMUGLEY

Horse Name



## **#CTHS Lot #43 BIG ROCKETTE Consigned** by: Blair Huston

| Horse Name | BIG ROCKETTE |
|------------|--------------|
| Sex        | Stud         |





#CTHS Lot #44 DARK BAY OR BROWN FILLY Consigned by: Scott Palmer Ranching Ltd.

Horse Name DARK BAY OR BROWN FILLY



























































## **#CTHS Lot #73 DARK BAY OR BROWN FILLY Consigned by: Highfield Investment** Group

Horse Name DARK BAY OR BROWN FILLY





**Investment Group** 

Horse Name DARK BAY OR BROWN GELDING



Workwize Ent. Stables

Horse Name **BAY FILLY** 





















Visit perlich.com often, as items will be added as they arrive for the Sale!



403-329-3101

www.perlich.com