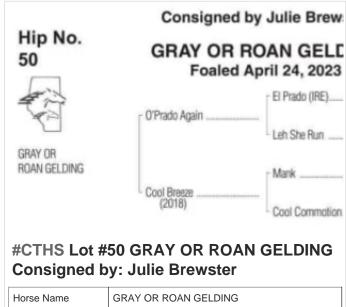

## 2024 CTHS Alberta Thoroughbred Sale

**September 20 3:00PM to 5:00PM** 



















































































SCHMUGLEY

Horse Name



## **#CTHS Lot #43 BIG ROCKETTE Consigned** by: Blair Huston

| Horse Name | BIG ROCKETTE |
|------------|--------------|
| Sex        | Stud         |





#CTHS Lot #44 DARK BAY OR BROWN FILLY Consigned by: Scott Palmer Ranching Ltd.

Horse Name DARK BAY OR BROWN FILLY



























































## **#CTHS Lot #73 DARK BAY OR BROWN FILLY Consigned by: Highfield Investment** Group

Horse Name DARK BAY OR BROWN FILLY





**Investment Group** 

Horse Name DARK BAY OR BROWN GELDING



Workwize Ent. Stables

Horse Name **BAY FILLY** 





















Visit perlich.com often, as items will be added as they arrive for the Sale!



403-329-3101

www.perlich.com