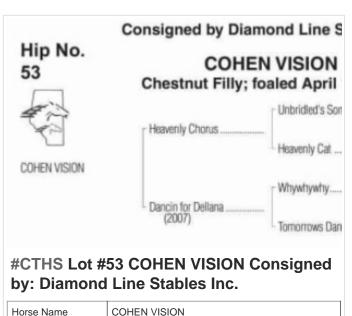

## 2024 CTHS Alberta Thoroughbred Sale

**September 20 3:00PM to 5:00PM** 

SCHMUGLEY

Horse Name