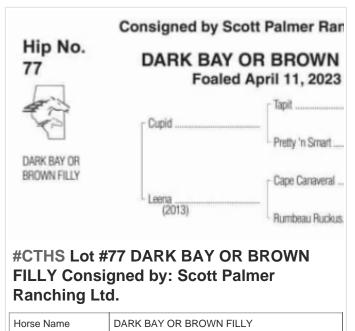

## 2024 CTHS Alberta Thoroughbred Sale

**September 20 3:00PM to 5:00PM** 



















































































SCHMUGLEY

Horse Name



## **#CTHS Lot #43 BIG ROCKETTE Consigned** by: Blair Huston

| Horse Name | BIG ROCKETTE |
|------------|--------------|
| Sex        | Stud         |





#CTHS Lot #44 DARK BAY OR BROWN FILLY Consigned by: Scott Palmer Ranching Ltd.

Horse Name DARK BAY OR BROWN FILLY



























































## **#CTHS Lot #73 DARK BAY OR BROWN FILLY Consigned by: Highfield Investment** Group

Horse Name DARK BAY OR BROWN FILLY





**Investment Group** 

Horse Name DARK BAY OR BROWN GELDING



Workwize Ent. Stables

Horse Name **BAY FILLY** 





















Visit perlich.com often, as items will be added as they arrive for the Sale!



403-329-3101

www.perlich.com