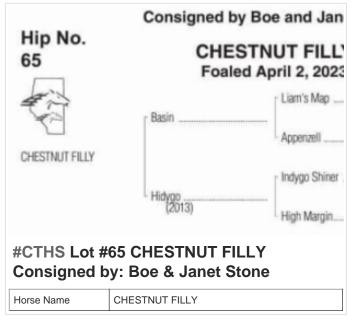

## 2024 CTHS Alberta Thoroughbred Sale

**September 20 3:00PM to 5:00PM** 

SCHMUGLEY

Horse Name