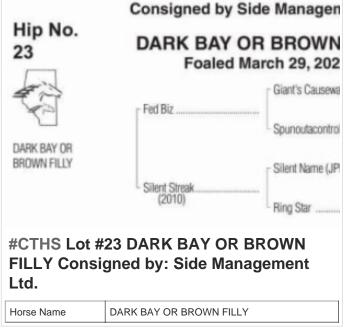

## 2024 CTHS Alberta Thoroughbred Sale

**September 20 3:00PM to 5:00PM** 



















































































SCHMUGLEY

Horse Name



## **#CTHS Lot #43 BIG ROCKETTE Consigned** by: Blair Huston

| Horse Name | BIG ROCKETTE |
|------------|--------------|
| Sex        | Stud         |





#CTHS Lot #44 DARK BAY OR BROWN FILLY Consigned by: Scott Palmer Ranching Ltd.

Horse Name DARK BAY OR BROWN FILLY



























































## **#CTHS Lot #73 DARK BAY OR BROWN FILLY Consigned by: Highfield Investment** Group

Horse Name DARK BAY OR BROWN FILLY





**Investment Group** 

Horse Name DARK BAY OR BROWN GELDING



Workwize Ent. Stables

Horse Name **BAY FILLY** 





















Visit perlich.com often, as items will be added as they arrive for the Sale!



403-329-3101

www.perlich.com