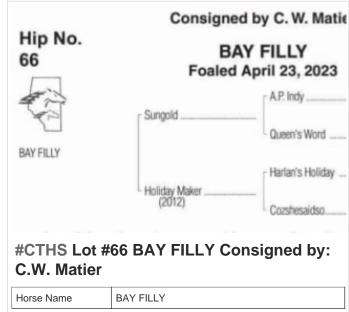

## 2024 CTHS Alberta Thoroughbred Sale

**September 20 3:00PM to 5:00PM** 



















































































SCHMUGLEY

Horse Name



## **#CTHS Lot #43 BIG ROCKETTE Consigned** by: Blair Huston

| Horse Name | BIG ROCKETTE |
|------------|--------------|
| Sex        | Stud         |





#CTHS Lot #44 DARK BAY OR BROWN FILLY Consigned by: Scott Palmer Ranching Ltd.

Horse Name DARK BAY OR BROWN FILLY



























































## **#CTHS Lot #73 DARK BAY OR BROWN FILLY Consigned by: Highfield Investment** Group

Horse Name DARK BAY OR BROWN FILLY





**Investment Group** 

Horse Name DARK BAY OR BROWN GELDING



Workwize Ent. Stables

Horse Name **BAY FILLY** 





















Visit perlich.com often, as items will be added as they arrive for the Sale!



403-329-3101

www.perlich.com