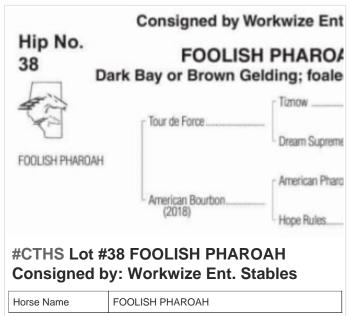

## **#CTHS Lot #73 DARK BAY OR BROWN FILLY Consigned by: Highfield Investment** Group

Horse Name DARK BAY OR BROWN FILLY

**Investment Group** 

Horse Name DARK BAY OR BROWN GELDING

Workwize Ent. Stables

Horse Name **BAY FILLY** 