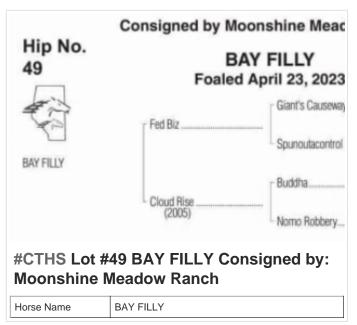

## **#CTHS Lot #73 DARK BAY OR BROWN FILLY Consigned by: Highfield Investment** Group

Horse Name DARK BAY OR BROWN FILLY

**Investment Group** 

Horse Name DARK BAY OR BROWN GELDING

Workwize Ent. Stables

Horse Name **BAY FILLY** 