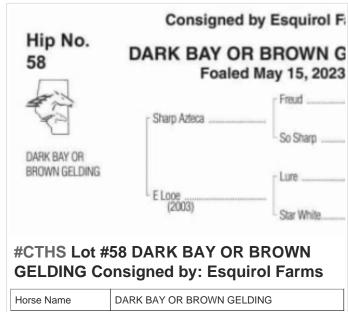

## 2024 CTHS Alberta Thoroughbred Sale

**September 20 3:00PM to 5:00PM** 



















































































SCHMUGLEY

Horse Name



## **#CTHS Lot #43 BIG ROCKETTE Consigned** by: Blair Huston

| Horse Name | BIG ROCKETTE |
|------------|--------------|
| Sex        | Stud         |





#CTHS Lot #44 DARK BAY OR BROWN FILLY Consigned by: Scott Palmer Ranching Ltd.

Horse Name DARK BAY OR BROWN FILLY



























































## **#CTHS Lot #73 DARK BAY OR BROWN FILLY Consigned by: Highfield Investment** Group

Horse Name DARK BAY OR BROWN FILLY





**Investment Group** 

Horse Name DARK BAY OR BROWN GELDING



Workwize Ent. Stables

Horse Name **BAY FILLY** 





















Visit perlich.com often, as items will be added as they arrive for the Sale!



403-329-3101

www.perlich.com