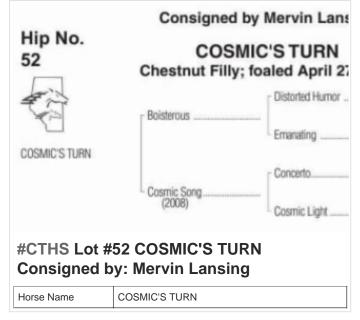

## 2024 CTHS Alberta Thoroughbred Sale

**September 20 3:00PM to 5:00PM** 



















































































SCHMUGLEY

Horse Name



## **#CTHS Lot #43 BIG ROCKETTE Consigned** by: Blair Huston

| Horse Name | BIG ROCKETTE |
|------------|--------------|
| Sex        | Stud         |





#CTHS Lot #44 DARK BAY OR BROWN FILLY Consigned by: Scott Palmer Ranching Ltd.

Horse Name DARK BAY OR BROWN FILLY



























































## **#CTHS Lot #73 DARK BAY OR BROWN FILLY Consigned by: Highfield Investment** Group

Horse Name DARK BAY OR BROWN FILLY





**Investment Group** 

Horse Name DARK BAY OR BROWN GELDING



Workwize Ent. Stables

Horse Name **BAY FILLY** 





















Visit perlich.com often, as items will be added as they arrive for the Sale!



403-329-3101

www.perlich.com