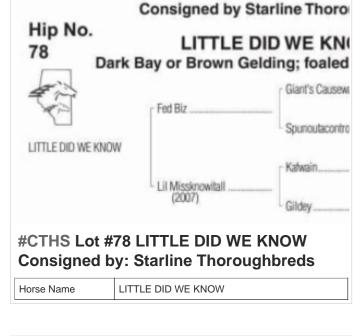

## 2024 CTHS Alberta Thoroughbred Sale

**September 20 3:00PM to 5:00PM** 



















































































SCHMUGLEY

Horse Name



## **#CTHS Lot #43 BIG ROCKETTE Consigned** by: Blair Huston

| Horse Name | BIG ROCKETTE |
|------------|--------------|
| Sex        | Stud         |





#CTHS Lot #44 DARK BAY OR BROWN FILLY Consigned by: Scott Palmer Ranching Ltd.

Horse Name DARK BAY OR BROWN FILLY



























































## **#CTHS Lot #73 DARK BAY OR BROWN FILLY Consigned by: Highfield Investment** Group

Horse Name DARK BAY OR BROWN FILLY





**Investment Group** 

Horse Name DARK BAY OR BROWN GELDING



Workwize Ent. Stables

Horse Name **BAY FILLY** 





















Visit perlich.com often, as items will be added as they arrive for the Sale!



403-329-3101

www.perlich.com