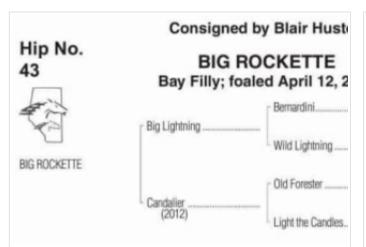

## **#CTHS Lot #43 BIG ROCKETTE Consigned** by: Blair Huston

| Horse Name | BIG ROCKETTE |
|------------|--------------|
| Sex        | Stud         |

#CTHS Lot #44 DARK BAY OR BROWN FILLY Consigned by: Scott Palmer Ranching Ltd.