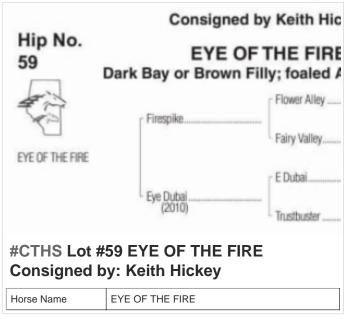

## 2024 CTHS Alberta Thoroughbred Sale

**September 20 3:00PM to 5:00PM** 



















































































SCHMUGLEY

Horse Name



## **#CTHS Lot #43 BIG ROCKETTE Consigned** by: Blair Huston

| Horse Name | BIG ROCKETTE |
|------------|--------------|
| Sex        | Stud         |





#CTHS Lot #44 DARK BAY OR BROWN FILLY Consigned by: Scott Palmer Ranching Ltd.

Horse Name DARK BAY OR BROWN FILLY



























































## **#CTHS Lot #73 DARK BAY OR BROWN FILLY Consigned by: Highfield Investment** Group

Horse Name DARK BAY OR BROWN FILLY





**Investment Group** 

Horse Name DARK BAY OR BROWN GELDING



Workwize Ent. Stables

Horse Name **BAY FILLY** 





















Visit perlich.com often, as items will be added as they arrive for the Sale!



403-329-3101

www.perlich.com