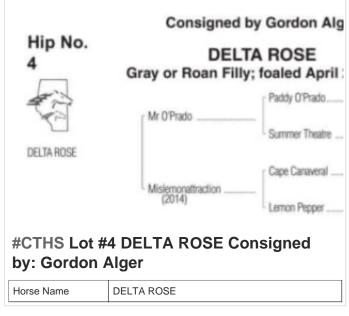

## 2024 CTHS Alberta Thoroughbred Sale

**September 20 3:00PM to 5:00PM** 



















































































SCHMUGLEY

Horse Name



## **#CTHS Lot #43 BIG ROCKETTE Consigned** by: Blair Huston

| Horse Name | BIG ROCKETTE |
|------------|--------------|
| Sex        | Stud         |





#CTHS Lot #44 DARK BAY OR BROWN FILLY Consigned by: Scott Palmer Ranching Ltd.

Horse Name DARK BAY OR BROWN FILLY



























































## **#CTHS Lot #73 DARK BAY OR BROWN FILLY Consigned by: Highfield Investment** Group

Horse Name DARK BAY OR BROWN FILLY





**Investment Group** 

Horse Name DARK BAY OR BROWN GELDING



Workwize Ent. Stables

Horse Name **BAY FILLY** 





















Visit perlich.com often, as items will be added as they arrive for the Sale!



403-329-3101

www.perlich.co