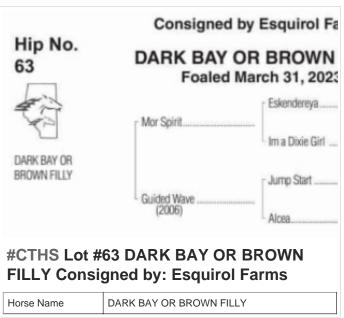

## 2024 CTHS Alberta Thoroughbred Sale

**September 20 3:00PM to 5:00PM** 



















































































SCHMUGLEY

Horse Name



## **#CTHS Lot #43 BIG ROCKETTE Consigned** by: Blair Huston

| Horse Name | BIG ROCKETTE |
|------------|--------------|
| Sex        | Stud         |





#CTHS Lot #44 DARK BAY OR BROWN FILLY Consigned by: Scott Palmer Ranching Ltd.

Horse Name DARK BAY OR BROWN FILLY



























































## **#CTHS Lot #73 DARK BAY OR BROWN FILLY Consigned by: Highfield Investment** Group

Horse Name DARK BAY OR BROWN FILLY





**Investment Group** 

Horse Name DARK BAY OR BROWN GELDING



Workwize Ent. Stables

Horse Name **BAY FILLY** 





















Visit perlich.com often, as items will be added as they arrive for the Sale!



403-329-3101

www.perlich.com