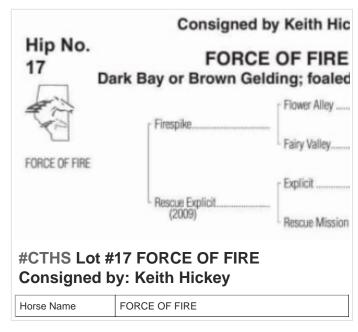

## 2024 CTHS Alberta Thoroughbred Sale

**September 20 3:00PM to 5:00PM** 



















































































SCHMUGLEY

Horse Name



## **#CTHS Lot #43 BIG ROCKETTE Consigned** by: Blair Huston

| Horse Name | BIG ROCKETTE |
|------------|--------------|
| Sex        | Stud         |





#CTHS Lot #44 DARK BAY OR BROWN FILLY Consigned by: Scott Palmer Ranching Ltd.

Horse Name DARK BAY OR BROWN FILLY



























































## **#CTHS Lot #73 DARK BAY OR BROWN FILLY Consigned by: Highfield Investment** Group

Horse Name DARK BAY OR BROWN FILLY





**Investment Group** 

Horse Name DARK BAY OR BROWN GELDING



Workwize Ent. Stables

Horse Name **BAY FILLY** 





















Visit perlich.com often, as items will be added as they arrive for the Sale!



403-329-3101

www.perlich.com