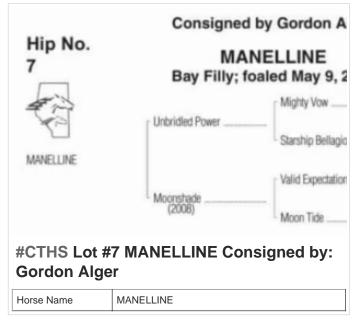

## 2024 CTHS Alberta Thoroughbred Sale

**September 20 3:00PM to 5:00PM** 

SCHMUGLEY

Horse Name