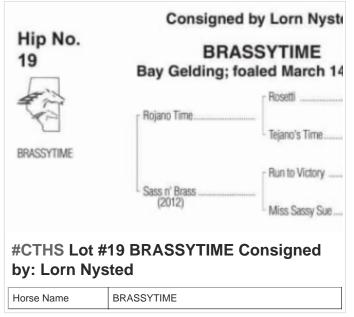

## 2024 CTHS Alberta Thoroughbred Sale

**September 20 3:00PM to 5:00PM** 



















































































SCHMUGLEY

Horse Name



## **#CTHS Lot #43 BIG ROCKETTE Consigned** by: Blair Huston

| Horse Name | BIG ROCKETTE |
|------------|--------------|
| Sex        | Stud         |





#CTHS Lot #44 DARK BAY OR BROWN FILLY Consigned by: Scott Palmer Ranching Ltd.

Horse Name DARK BAY OR BROWN FILLY



























































## **#CTHS Lot #73 DARK BAY OR BROWN FILLY Consigned by: Highfield Investment** Group

Horse Name DARK BAY OR BROWN FILLY





**Investment Group** 

Horse Name DARK BAY OR BROWN GELDING



Workwize Ent. Stables

Horse Name **BAY FILLY** 





















Visit perlich.com often, as items will be added as they arrive for the Sale!



403-329-3101

www.perlich.com