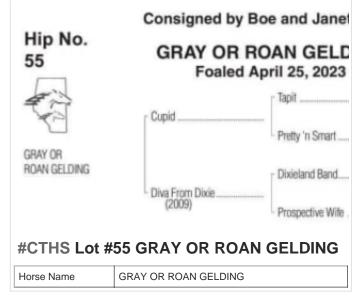

## 2024 CTHS Alberta Thoroughbred Sale

**September 20 3:00PM to 5:00PM** 



















































































SCHMUGLEY

Horse Name



## **#CTHS Lot #43 BIG ROCKETTE Consigned** by: Blair Huston

| Horse Name | BIG ROCKETTE |
|------------|--------------|
| Sex        | Stud         |





#CTHS Lot #44 DARK BAY OR BROWN FILLY Consigned by: Scott Palmer Ranching Ltd.

Horse Name DARK BAY OR BROWN FILLY



























































## **#CTHS Lot #73 DARK BAY OR BROWN FILLY Consigned by: Highfield Investment** Group

Horse Name DARK BAY OR BROWN FILLY





**Investment Group** 

Horse Name DARK BAY OR BROWN GELDING



Workwize Ent. Stables

Horse Name **BAY FILLY** 





















Visit perlich.com often, as items will be added as they arrive for the Sale!



403-329-3101

www.perlich.com