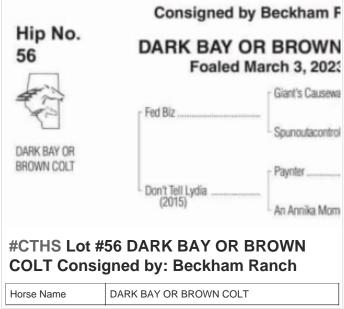

## 2024 CTHS Alberta Thoroughbred Sale

**September 20 3:00PM to 5:00PM** 



















































































SCHMUGLEY

Horse Name



## **#CTHS Lot #43 BIG ROCKETTE Consigned** by: Blair Huston

| Horse Name | BIG ROCKETTE |
|------------|--------------|
| Sex        | Stud         |





#CTHS Lot #44 DARK BAY OR BROWN FILLY Consigned by: Scott Palmer Ranching Ltd.

Horse Name DARK BAY OR BROWN FILLY



























































## **#CTHS Lot #73 DARK BAY OR BROWN FILLY Consigned by: Highfield Investment** Group

Horse Name DARK BAY OR BROWN FILLY





**Investment Group** 

Horse Name DARK BAY OR BROWN GELDING



Workwize Ent. Stables

Horse Name **BAY FILLY** 





















Visit perlich.com often, as items will be added as they arrive for the Sale!



403-329-3101

www.perlich.com