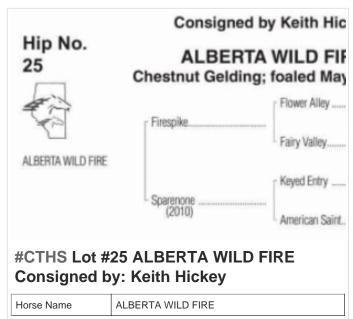

## 2024 CTHS Alberta Thoroughbred Sale

**September 20 3:00PM to 5:00PM** 

SCHMUGLEY

Horse Name