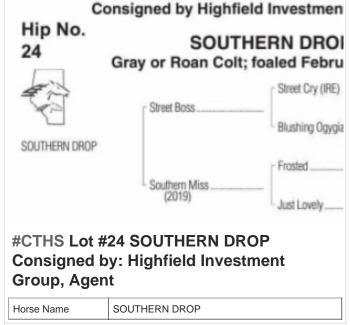

## 2024 CTHS Alberta Thoroughbred Sale

**September 20 3:00PM to 5:00PM** 



















































































SCHMUGLEY

Horse Name



## **#CTHS Lot #43 BIG ROCKETTE Consigned** by: Blair Huston

| Horse Name | BIG ROCKETTE |
|------------|--------------|
| Sex        | Stud         |





#CTHS Lot #44 DARK BAY OR BROWN FILLY Consigned by: Scott Palmer Ranching Ltd.

Horse Name DARK BAY OR BROWN FILLY



























































## **#CTHS Lot #73 DARK BAY OR BROWN FILLY Consigned by: Highfield Investment** Group

Horse Name DARK BAY OR BROWN FILLY





**Investment Group** 

Horse Name DARK BAY OR BROWN GELDING



Workwize Ent. Stables

Horse Name **BAY FILLY** 





















Visit perlich.com often, as items will be added as they arrive for the Sale!



403-329-3101

www.perlich.com