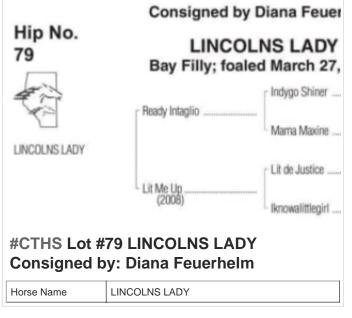

## 2024 CTHS Alberta Thoroughbred Sale

**September 20 3:00PM to 5:00PM** 



















































































SCHMUGLEY

Horse Name



## **#CTHS Lot #43 BIG ROCKETTE Consigned** by: Blair Huston

| Horse Name | BIG ROCKETTE |
|------------|--------------|
| Sex        | Stud         |





#CTHS Lot #44 DARK BAY OR BROWN FILLY Consigned by: Scott Palmer Ranching Ltd.

Horse Name DARK BAY OR BROWN FILLY



























































## **#CTHS Lot #73 DARK BAY OR BROWN FILLY Consigned by: Highfield Investment** Group

Horse Name DARK BAY OR BROWN FILLY





**Investment Group** 

Horse Name DARK BAY OR BROWN GELDING



Workwize Ent. Stables

Horse Name **BAY FILLY** 





















Visit perlich.com often, as items will be added as they arrive for the Sale!



403-329-3101

www.perlich.com