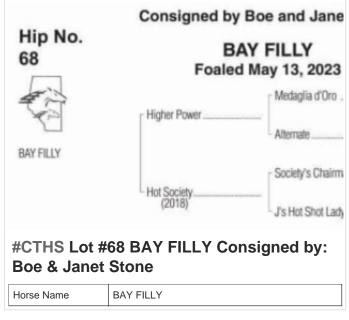

## 2024 CTHS Alberta Thoroughbred Sale

**September 20 3:00PM to 5:00PM** 



















































































SCHMUGLEY

Horse Name



## **#CTHS Lot #43 BIG ROCKETTE Consigned** by: Blair Huston

| Horse Name | BIG ROCKETTE |
|------------|--------------|
| Sex        | Stud         |





#CTHS Lot #44 DARK BAY OR BROWN FILLY Consigned by: Scott Palmer Ranching Ltd.

Horse Name DARK BAY OR BROWN FILLY



























































## **#CTHS Lot #73 DARK BAY OR BROWN FILLY Consigned by: Highfield Investment** Group

Horse Name DARK BAY OR BROWN FILLY





**Investment Group** 

Horse Name DARK BAY OR BROWN GELDING



Workwize Ent. Stables

Horse Name **BAY FILLY** 





















Visit perlich.com often, as items will be added as they arrive for the Sale!



403-329-3101

www.perlich.com