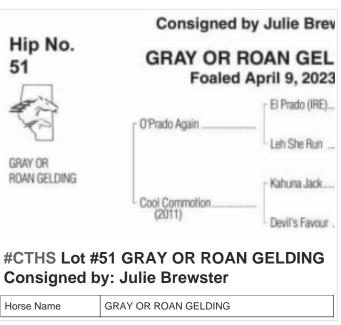

## 2024 CTHS Alberta Thoroughbred Sale

**September 20 3:00PM to 5:00PM** 



















































































SCHMUGLEY

Horse Name



## **#CTHS Lot #43 BIG ROCKETTE Consigned** by: Blair Huston

| Horse Name | BIG ROCKETTE |
|------------|--------------|
| Sex        | Stud         |





#CTHS Lot #44 DARK BAY OR BROWN FILLY Consigned by: Scott Palmer Ranching Ltd.

Horse Name DARK BAY OR BROWN FILLY



























































## **#CTHS Lot #73 DARK BAY OR BROWN FILLY Consigned by: Highfield Investment** Group

Horse Name DARK BAY OR BROWN FILLY





**Investment Group** 

Horse Name DARK BAY OR BROWN GELDING



Workwize Ent. Stables

Horse Name **BAY FILLY** 





















Visit perlich.com often, as items will be added as they arrive for the Sale!



403-329-3101

www.perlich.com