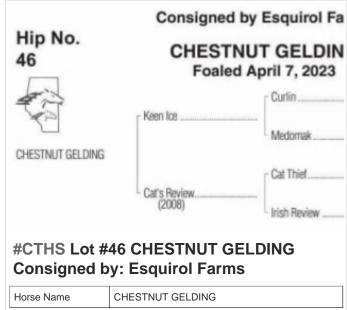

## 2024 CTHS Alberta Thoroughbred Sale

**September 20 3:00PM to 5:00PM** 



















































































SCHMUGLEY

Horse Name



## **#CTHS Lot #43 BIG ROCKETTE Consigned** by: Blair Huston

| Horse Name | BIG ROCKETTE |
|------------|--------------|
| Sex        | Stud         |





#CTHS Lot #44 DARK BAY OR BROWN FILLY Consigned by: Scott Palmer Ranching Ltd.

Horse Name DARK BAY OR BROWN FILLY



























































## **#CTHS Lot #73 DARK BAY OR BROWN FILLY Consigned by: Highfield Investment** Group

Horse Name DARK BAY OR BROWN FILLY





**Investment Group** 

Horse Name DARK BAY OR BROWN GELDING



Workwize Ent. Stables

Horse Name **BAY FILLY** 





















Visit perlich.com often, as items will be added as they arrive for the Sale!



403-329-3101

www.perlich.com