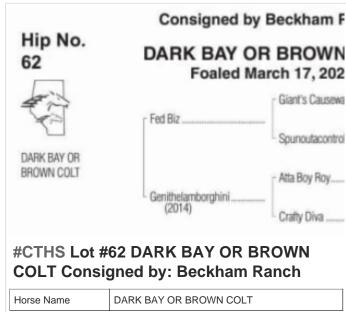

## 2024 CTHS Alberta Thoroughbred Sale

**September 20 3:00PM to 5:00PM** 



















































































SCHMUGLEY

Horse Name



## **#CTHS Lot #43 BIG ROCKETTE Consigned** by: Blair Huston

| Horse Name | BIG ROCKETTE |
|------------|--------------|
| Sex        | Stud         |





#CTHS Lot #44 DARK BAY OR BROWN FILLY Consigned by: Scott Palmer Ranching Ltd.

Horse Name DARK BAY OR BROWN FILLY



























































## **#CTHS Lot #73 DARK BAY OR BROWN FILLY Consigned by: Highfield Investment** Group

Horse Name DARK BAY OR BROWN FILLY





**Investment Group** 

Horse Name DARK BAY OR BROWN GELDING



Workwize Ent. Stables

Horse Name **BAY FILLY** 





















Visit perlich.com often, as items will be added as they arrive for the Sale!



403-329-3101

www.perlich.com