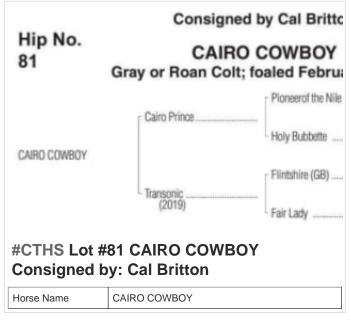

## 2024 CTHS Alberta Thoroughbred Sale

**September 20 3:00PM to 5:00PM** 

SCHMUGLEY

Horse Name