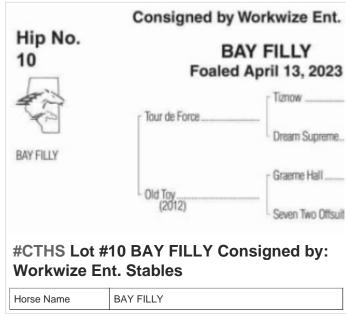

## **#CTHS Lot #73 DARK BAY OR BROWN FILLY Consigned by: Highfield Investment** Group

Horse Name DARK BAY OR BROWN FILLY

**Investment Group** 

Horse Name DARK BAY OR BROWN GELDING

Workwize Ent. Stables

Horse Name **BAY FILLY** 