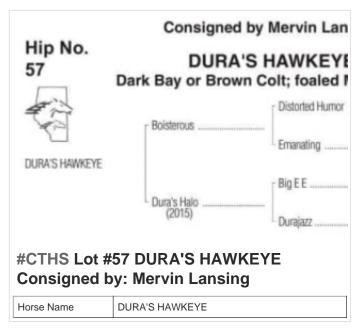

## 2024 CTHS Alberta Thoroughbred Sale

**September 20 3:00PM to 5:00PM** 



















































































SCHMUGLEY

Horse Name



## **#CTHS Lot #43 BIG ROCKETTE Consigned** by: Blair Huston

| Horse Name | BIG ROCKETTE |
|------------|--------------|
| Sex        | Stud         |





#CTHS Lot #44 DARK BAY OR BROWN FILLY Consigned by: Scott Palmer Ranching Ltd.

Horse Name DARK BAY OR BROWN FILLY



























































## **#CTHS Lot #73 DARK BAY OR BROWN FILLY Consigned by: Highfield Investment** Group

Horse Name DARK BAY OR BROWN FILLY





**Investment Group** 

Horse Name DARK BAY OR BROWN GELDING



Workwize Ent. Stables

Horse Name **BAY FILLY** 





















Visit perlich.com often, as items will be added as they arrive for the Sale!



403-329-3101

www.perlich.com