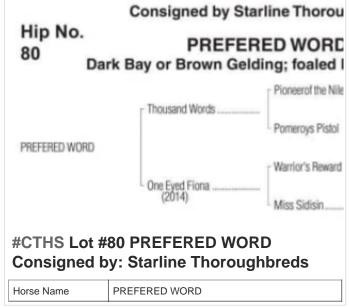

## 2024 CTHS Alberta Thoroughbred Sale

**September 20 3:00PM to 5:00PM** 



















































































SCHMUGLEY

Horse Name



## **#CTHS Lot #43 BIG ROCKETTE Consigned** by: Blair Huston

| Horse Name | BIG ROCKETTE |
|------------|--------------|
| Sex        | Stud         |





#CTHS Lot #44 DARK BAY OR BROWN FILLY Consigned by: Scott Palmer Ranching Ltd.

Horse Name DARK BAY OR BROWN FILLY



























































## **#CTHS Lot #73 DARK BAY OR BROWN FILLY Consigned by: Highfield Investment** Group

Horse Name DARK BAY OR BROWN FILLY





**Investment Group** 

Horse Name DARK BAY OR BROWN GELDING



Workwize Ent. Stables

Horse Name **BAY FILLY** 





















Visit perlich.com often, as items will be added as they arrive for the Sale!



403-329-3101

www.perlich.com