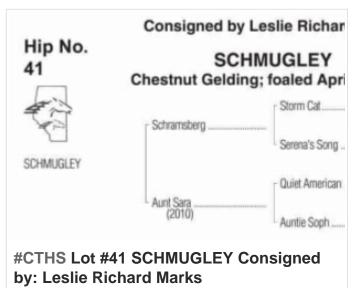

## 2024 CTHS Alberta Thoroughbred Sale

**September 20 3:00PM to 5:00PM** 

SCHMUGLEY

Horse Name