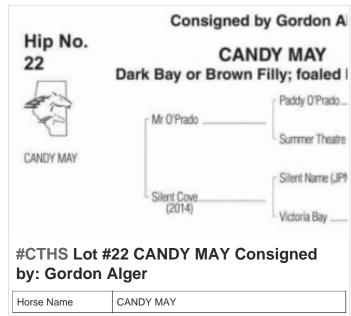

## 2024 CTHS Alberta Thoroughbred Sale

**September 20 3:00PM to 5:00PM** 



















































































SCHMUGLEY

Horse Name



## **#CTHS Lot #43 BIG ROCKETTE Consigned** by: Blair Huston

| Horse Name | BIG ROCKETTE |
|------------|--------------|
| Sex        | Stud         |





#CTHS Lot #44 DARK BAY OR BROWN FILLY Consigned by: Scott Palmer Ranching Ltd.

Horse Name DARK BAY OR BROWN FILLY



























































## **#CTHS Lot #73 DARK BAY OR BROWN FILLY Consigned by: Highfield Investment** Group

Horse Name DARK BAY OR BROWN FILLY





**Investment Group** 

Horse Name DARK BAY OR BROWN GELDING



Workwize Ent. Stables

Horse Name **BAY FILLY** 





















Visit perlich.com often, as items will be added as they arrive for the Sale!



403-329-3101

www.perlich.com