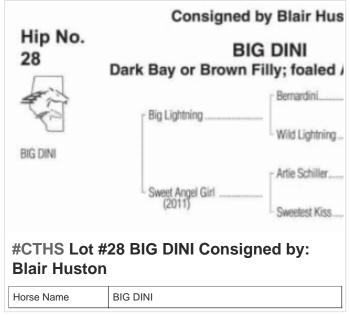

## 2024 CTHS Alberta Thoroughbred Sale

**September 20 3:00PM to 5:00PM** 

SCHMUGLEY

Horse Name