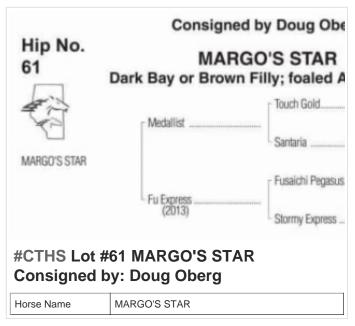

## 2024 CTHS Alberta Thoroughbred Sale

**September 20 3:00PM to 5:00PM** 



















































































SCHMUGLEY

Horse Name



## **#CTHS Lot #43 BIG ROCKETTE Consigned** by: Blair Huston

| Horse Name | BIG ROCKETTE |
|------------|--------------|
| Sex        | Stud         |





#CTHS Lot #44 DARK BAY OR BROWN FILLY Consigned by: Scott Palmer Ranching Ltd.

Horse Name DARK BAY OR BROWN FILLY



























































## **#CTHS Lot #73 DARK BAY OR BROWN FILLY Consigned by: Highfield Investment** Group

Horse Name DARK BAY OR BROWN FILLY





**Investment Group** 

Horse Name DARK BAY OR BROWN GELDING



Workwize Ent. Stables

Horse Name **BAY FILLY** 





















Visit perlich.com often, as items will be added as they arrive for the Sale!



403-329-3101

www.perlich.com