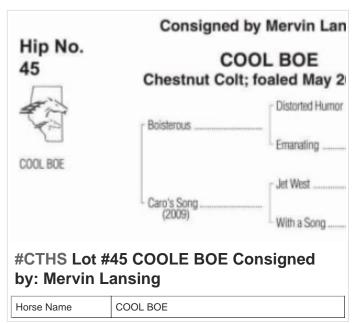

## 2024 CTHS Alberta Thoroughbred Sale

**September 20 3:00PM to 5:00PM** 

SCHMUGLEY

Horse Name