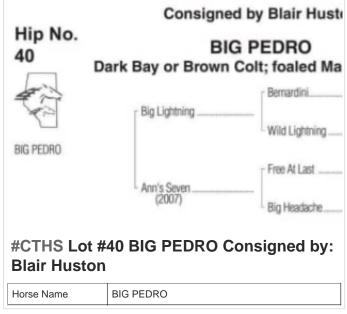

## 2024 CTHS Alberta Thoroughbred Sale

**September 20 3:00PM to 5:00PM** 



















































































SCHMUGLEY

Horse Name



## **#CTHS Lot #43 BIG ROCKETTE Consigned** by: Blair Huston

| Horse Name | BIG ROCKETTE |
|------------|--------------|
| Sex        | Stud         |





#CTHS Lot #44 DARK BAY OR BROWN FILLY Consigned by: Scott Palmer Ranching Ltd.

Horse Name DARK BAY OR BROWN FILLY



























































## **#CTHS Lot #73 DARK BAY OR BROWN FILLY Consigned by: Highfield Investment** Group

Horse Name DARK BAY OR BROWN FILLY





**Investment Group** 

Horse Name DARK BAY OR BROWN GELDING



Workwize Ent. Stables

Horse Name **BAY FILLY** 





















Visit perlich.com often, as items will be added as they arrive for the Sale!



403-329-3101

www.perlich.com