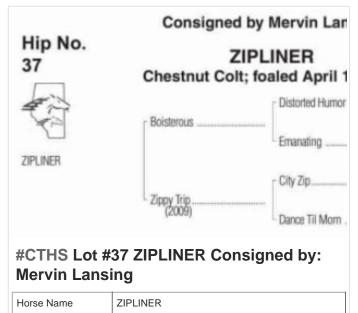

## 2024 CTHS Alberta Thoroughbred Sale

**September 20 3:00PM to 5:00PM** 

SCHMUGLEY

Horse Name