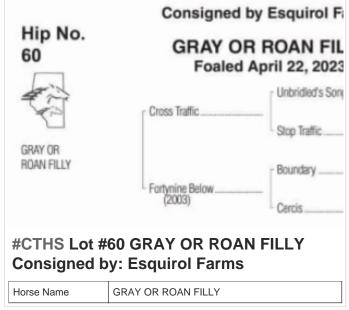

## 2024 CTHS Alberta Thoroughbred Sale

**September 20 3:00PM to 5:00PM** 



















































































SCHMUGLEY

Horse Name



## **#CTHS Lot #43 BIG ROCKETTE Consigned** by: Blair Huston

| Horse Name | BIG ROCKETTE |
|------------|--------------|
| Sex        | Stud         |





#CTHS Lot #44 DARK BAY OR BROWN FILLY Consigned by: Scott Palmer Ranching Ltd.

Horse Name DARK BAY OR BROWN FILLY



























































## **#CTHS Lot #73 DARK BAY OR BROWN FILLY Consigned by: Highfield Investment** Group

Horse Name DARK BAY OR BROWN FILLY





**Investment Group** 

Horse Name DARK BAY OR BROWN GELDING



Workwize Ent. Stables

Horse Name **BAY FILLY** 





















Visit perlich.com often, as items will be added as they arrive for the Sale!



403-329-3101

www.perlich.com