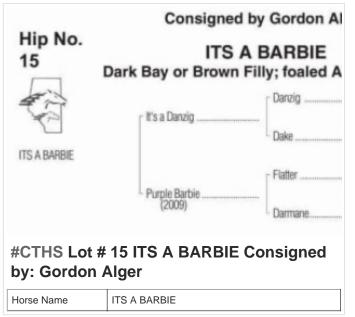

## 2024 CTHS Alberta Thoroughbred Sale

**September 20 3:00PM to 5:00PM** 

SCHMUGLEY

Horse Name