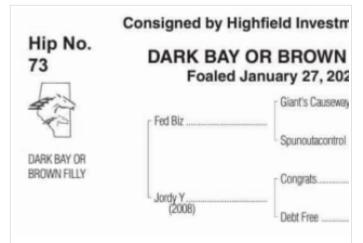

## **#CTHS Lot #73 DARK BAY OR BROWN FILLY Consigned by: Highfield Investment** Group

Horse Name DARK BAY OR BROWN FILLY

**Investment Group** 

Horse Name DARK BAY OR BROWN GELDING

Workwize Ent. Stables

Horse Name **BAY FILLY** 