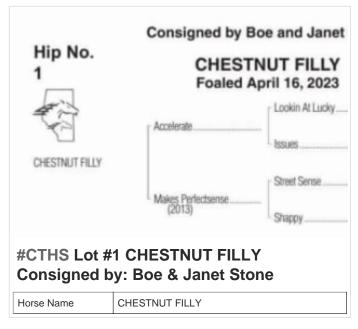

## 2024 CTHS Alberta Thoroughbred Sale

**September 20 3:00PM to 5:00PM** 

SCHMUGLEY

Horse Name