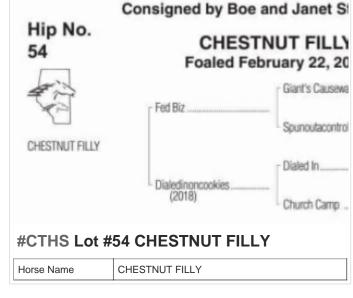

## 2024 CTHS Alberta Thoroughbred Sale

**September 20 3:00PM to 5:00PM** 



















































































SCHMUGLEY

Horse Name



## **#CTHS Lot #43 BIG ROCKETTE Consigned** by: Blair Huston

| Horse Name | BIG ROCKETTE |
|------------|--------------|
| Sex        | Stud         |





#CTHS Lot #44 DARK BAY OR BROWN FILLY Consigned by: Scott Palmer Ranching Ltd.

Horse Name DARK BAY OR BROWN FILLY



























































## **#CTHS Lot #73 DARK BAY OR BROWN FILLY Consigned by: Highfield Investment** Group

Horse Name DARK BAY OR BROWN FILLY





**Investment Group** 

Horse Name DARK BAY OR BROWN GELDING



Workwize Ent. Stables

Horse Name **BAY FILLY** 





















Visit perlich.com often, as items will be added as they arrive for the Sale!



403-329-3101

www.perlich.com