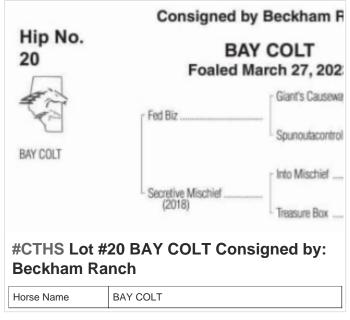

## 2024 CTHS Alberta Thoroughbred Sale

**September 20 3:00PM to 5:00PM** 



















































































SCHMUGLEY

Horse Name



## **#CTHS Lot #43 BIG ROCKETTE Consigned** by: Blair Huston

| Horse Name | BIG ROCKETTE |
|------------|--------------|
| Sex        | Stud         |





#CTHS Lot #44 DARK BAY OR BROWN FILLY Consigned by: Scott Palmer Ranching Ltd.

Horse Name DARK BAY OR BROWN FILLY



























































## **#CTHS Lot #73 DARK BAY OR BROWN FILLY Consigned by: Highfield Investment** Group

Horse Name DARK BAY OR BROWN FILLY





**Investment Group** 

Horse Name DARK BAY OR BROWN GELDING



Workwize Ent. Stables

Horse Name **BAY FILLY** 





















Visit perlich.com often, as items will be added as they arrive for the Sale!



403-329-3101

www.perlich.com