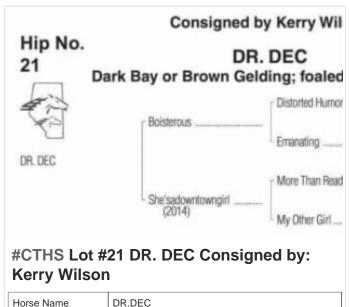

## 2024 CTHS Alberta Thoroughbred Sale

**September 20 3:00PM to 5:00PM** 



















































































SCHMUGLEY

Horse Name



## **#CTHS Lot #43 BIG ROCKETTE Consigned** by: Blair Huston

| Horse Name | BIG ROCKETTE |
|------------|--------------|
| Sex        | Stud         |





#CTHS Lot #44 DARK BAY OR BROWN FILLY Consigned by: Scott Palmer Ranching Ltd.

Horse Name DARK BAY OR BROWN FILLY



























































## **#CTHS Lot #73 DARK BAY OR BROWN FILLY Consigned by: Highfield Investment** Group

Horse Name DARK BAY OR BROWN FILLY





**Investment Group** 

Horse Name DARK BAY OR BROWN GELDING



Workwize Ent. Stables

Horse Name **BAY FILLY** 





















Visit perlich.com often, as items will be added as they arrive for the Sale!



403-329-3101

www.perlich.com