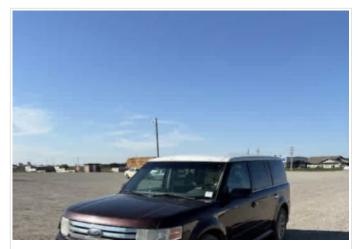

## #4824A 2009 Ford Flex

|  | Kind        | Sport Utility Vehicles                                                                                                                              |
|--|-------------|-----------------------------------------------------------------------------------------------------------------------------------------------------|
|  | Description | 2009 Ford Flex, Power Windows, Locks, Mirrors,<br>Seats, AM/FM Radio, CD Player, Heat/AC,<br>291,575km at time of listing,<br>VIN:2FMEK62C59BA21492 |