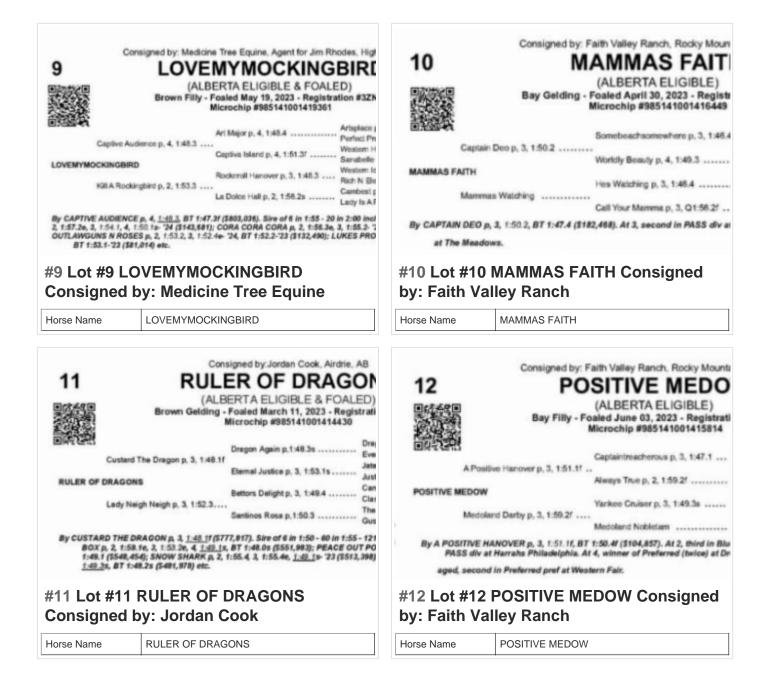

|





| Horse Name       CF WHEN SPARKS FLY         19       Consigned by: Faith Valley Ranch, Rocky Mountain I         19       ROLLAWAYSANTANIA         (ALBERTA ELIGIBLE)       Bay Gelding - Foaled May 22, 2023 - Register<br>#12563 Microchip #985141001418528         Art Mejor p. 4, 148.4       Arta<br>Santanna Blue Chip p.151.0s         ROLLAWAYSANTANNA       Arta<br>Memsus Hanover p. 2, 153.4         ROLLAWAYSANTANNA       Custed The Dragon p. 3, 148.17         Dragon Again p.148.35       Destander p. 3, 153.1s