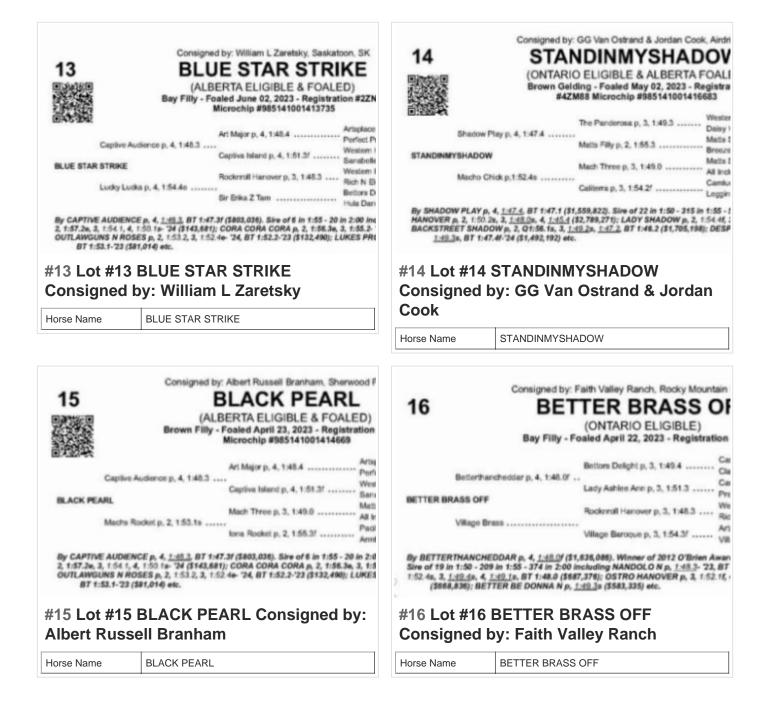

|





| Horse Name       CF WHEN SPARKS FLY         19       Consigned by: Faith Valley Ranch, Rocky Mountain I         19       ROLLAWAYSANTANIA         (ALBERTA ELIGIBLE)       Bay Gelding - Foaled May 22, 2023 - Register<br>#12563 Microchip #985141001418528         Art Mejor p. 4, 148.4       Arta<br>Santanna Blue Chip p.151.0s         ROLLAWAYSANTANNA       Arta<br>Memsus Hanover p. 2, 153.4         ROLLAWAYSANTANNA       Custed The Dragon p. 3, 148.17         Dragon Again p.148.35       Destander p. 3, 153.1s