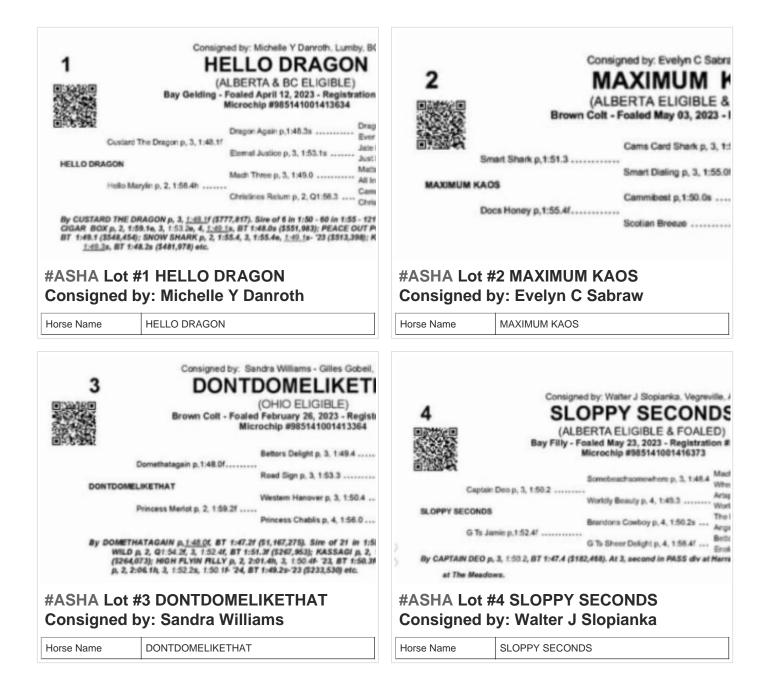

## 2024 Alberta Standardbred Yearling Sale

**PBAM Auction Market** 

September 29 2:00PM to 5:00PM



| 5<br>BERENS LUCK<br>Beren Hanover p. 4, 152.17, BT 151.37 (3146,989), Sime of 1 in 155 4 in<br>155.17, 3, 155.26 24 (324,541); THEREALLRENTS p. 2, 201.46, 3, 1:57.07 20<br>BERENS LUCK                                               |                  | 6<br>Charles By Karen & Ronald Sobey, Sturgeon Co<br>SHARKASHARK<br>CALBERTA ELIGIBLE & FOALED)<br>Bay Gelding - Foaled May 21, 2023 - Registration<br>Microchip #985141001414048<br>Cerrs Card Shark p. 3, 150.0 |