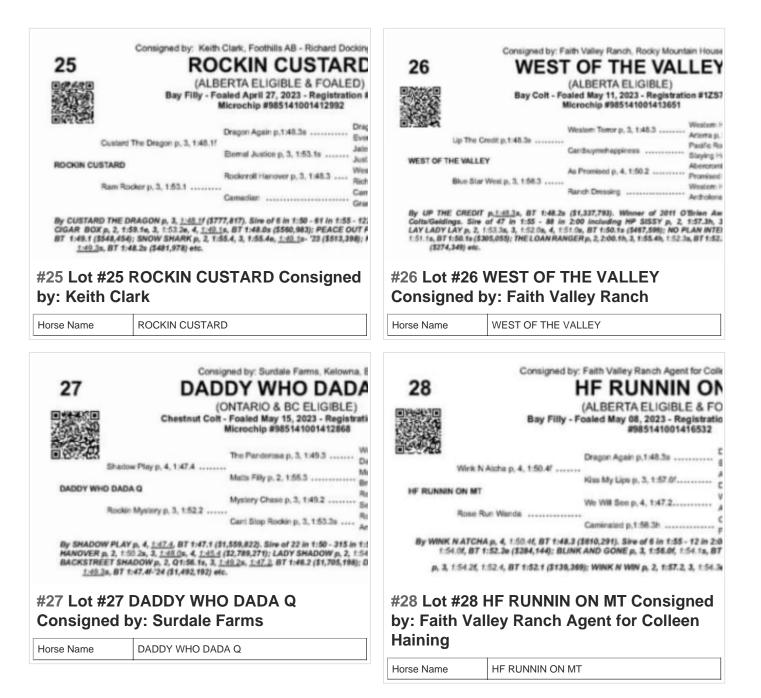

| Horse Name                                                                | FAITH AND GRACE                                                                                                                                                                                                                                                                                                                                                                                                                                                                                                                                                                                     |







## by: Evelyn C Sabraw

Horse Name

SIRIUS LEE QUICK

Horse Name STRUTLIKE

STRUTLIKE A DRAGON

| Domethalaga<br>SOS<br>Succularit p.<br>By DOMETHATAGAIN p.<br>01:54.27, 3, 1:52.46, 87 1:<br>2:06.16, 2, 1:52.28, 1:50.1<br>etc. | Consigned by: Michelle Y Danroth, Lumby, BC<br>SOS<br>(BC ELIGIBLE)<br>Brown Gelding - Foaled March 31, 2023 - Registration<br>Microchip #985141001415914<br>Betton Delight p. 3, 1:49.4 Cares<br>ain p.1:48.07 Road Sign p. 3, 1:53.3 Life 3<br>Road Sign p. 3, 1:53.3 Life 3<br>As Promised p. 4, 1:50.2 Promi<br>Western Appeal Astro<br>1:48.07 BT 1:47.275, Sive of 20 in 1:55 - 33 in 2:00 A<br>51.37 (5263.010): KASSAGI p. 2, 1:55.06, 3, 1:50.38 - 23 (5247)<br>1:48.07 INT 1:48.28 - 23 (5229, 106): MIGH FLVIN FRLLY p. 2, 2:01 | Cap<br>BLUE STAR AS<br>BLUE STAR AS<br>T