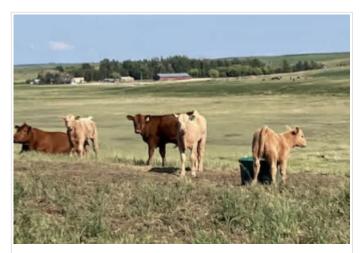

## #10 Hicken Ranch

Hicken Ranch 2025 Fall Calf Crop 700 Char-X & Red Angus-X Str & Hfr Calves Consisting of: 110 Red Strs, 15% Tan, 375-525lbs, 475lb Base Wt 110 Tan Strs, 15% Red, 500-625lbs, 550lb Base 110 Tan Strs, 15% Red, 500-625lbs, 550lb Base Wt 110 Red Hfrs, 15% Tan, 425-600lbs, 425lb Base Summary 110 Tan Hfrs, 15% Red, 450-625lbs, 500lb Base Wt 110 Tan Hfrs, 15% Red, 450-625lbs, 500lb Base Wt All Calves Recieved Spring Shots Sold with 2% Shink FOB Perlich Bros. Auction Market Ltd. Delivery Dates, October 21st-31st, 2025, date is negotiable to what works best for buyer and seller. Visit perlich.com often, as items will be added as they arrive for the Sale!