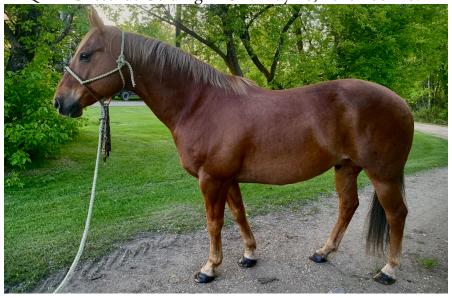

# Consigned by: Rebecca Boyle Arrowcreek, BC CEE U IN HOLLYWOOD

AQHA Red Dun Mare DOB: May 26, 2018 #5699637

ZAN SILVER PARR

GS ZAN CEE PARR

WASPY SHAW

ZAN PARR BAR MISS FORT KNOX

BAR'S TRIXIE

DAINTY DEBONAIR

PEPPY SAN BADGER

SOLANOS PEPPY SAN

CEE CEE SALANO

LADY CEE BARS

**SOLANOS DEB** 

CEE BARS

LADY CEE BARS

Broodmare sound, broke to ride and may heal enough for light riding. 1 foal to date. 5 Panel Negative, open by choice. Has worked feedlot, and been rode on mountain trails. Good mom, easy foaler.