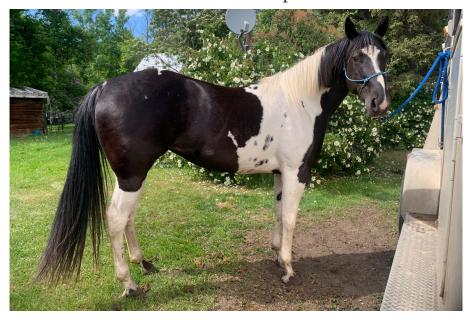

### Consigned by: Rebecca Boyle Arrowcreek, BC

**PONY** 

Grade QH Grey Mare DOB: 2016

Pretty Mare, lightly started walk and trot. Has been ridden on mountain trails mostly, with limited arena work. Needs an intermediate rider as she is nervous in new situations.