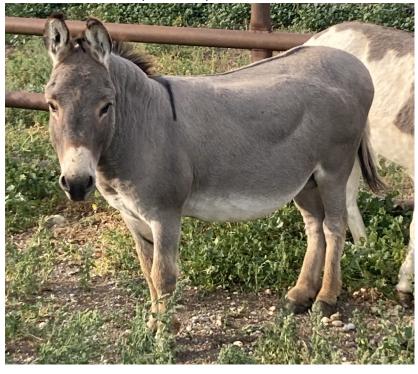

### STUDLY

Grey Donkey DOB: 2016

8 year old stud, well mannered and is nice to handle. Runs mostly with the horses.

Lot #2