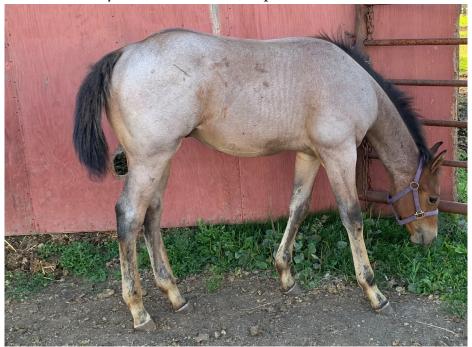

# Consigned by: Callinda Cole Rocky Mountain House, AB CJC PLAYGUN\$ PEPINIC

AQHA Bay Roan Filly DOB: May 1, 2024 #6338122

JA BLUE ORPHAN DRIFT

HESA BLUE CRIMSON

FANCY HANCOCK LADY JACK HANCOCK DUDE 01 CLASSY HANCOCK LADY

**PLAYGUN** 

CIRCLE BAR GRAY GUN LENAS BLACK PERRY

DDR LADYS GOTTA GUN

PEPINICS CLASSY LADY

PEPINICS MASTER **CUTTERS IMPRINT** 

**BLUES ORPHAN DRIFT** 

IMA COUNTRY RED ROSE

Here's a filly, loaded with potential. Has a lot of scat, very athletic. Her pedigree says it all!