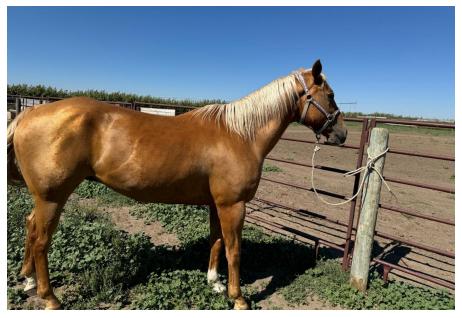

### LULU

Grade QH Palomino Mare DOB: 2004

"Lulu" is a grade 20 year old broke palomino mare who has been rode in the mountain and was a guide horse at the alpine stables in Waterton.

Consigned by: Rick Olsen Cardston, AB