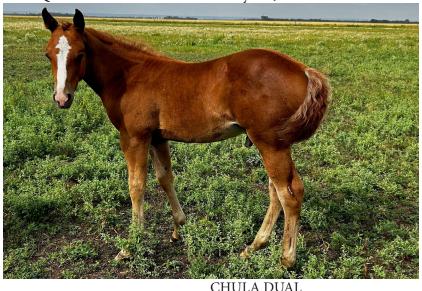

# Consigned by: Rothwell Quarter Horses Miami, MB RR HOT HICKORY

AQHA Bay Filly DOB: April 24, 2024 #6315157

CHULA DUAL SWEET SHORTY LENA SPOTS HOT

HOTTER THAN HOT

KG RICOCHET RENEE SMART LIL RICOCHET PLAYBOYS SARAH

CD OLENA

HAIDAS SMOOTHIE HAIDAS APERTIFE

RR HAIDAS DATE

HICKORYS DATE DOC'S HICKORY SMART LATE DATE

Check out this Bay filly - Cute, spunk, personality and good breeding is what she has to offer. Sire - Hotter Than Hot X RR Haidas Date - Money earners and producers on both sides of the pedigree. Grandsire Spots Hot - \$ Earner of \$529,435.00 and multiple championships. Dams Grandsire - Haidas Smoothie NCHA LTE \$11,277 and the Grand-dam Hickorys Date is an NCHA \$ Earner, own daughter of AQHA High Point Performance Cutting Horse Doc's Hickory with offspring earnings \$18 M+. More info at rothwellquarterhorses. com or Ron @ 204-745-7801.