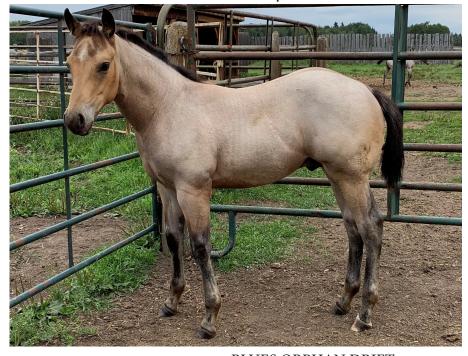

# Consigned by: Callinda Cole Rocky Mountain House, AB CJC HEZA REBEL

AQHA Buckskin Colt DOB: May 20, 2024 #6337181

JA BLUE ORPHAN DRIFT

BLUES ORPHAN DRIFT IMA COUNTRY RED ROSE

FANCY HANCOCK LADY JACK HANCOCK DUDE 01

CLASSY HANCOCK LADY

REBELS TUFF ONE CJC MISS PLATINUM

HESA BLUE CRIMSON

SMOOTH TOWN REBEL SUN DUNS TUFF ONE

MISS GOLD STAR BUCK **BOLD GOLD IMAGE** ENTWISTLE SMILE

This is one big, fancy stout fella with that buckskin roan color! Ranch horse deluxe! Out of one of our top producing mares.