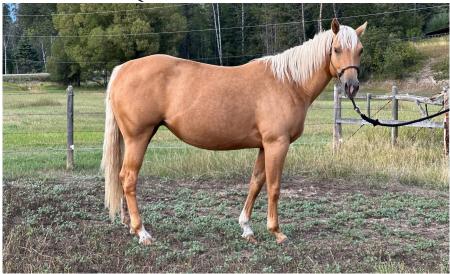

# Consigned by: Logan Gertner

### RAY

Grey & White Jenny DOB: 2022

2 year old Jenny that has been exposed.