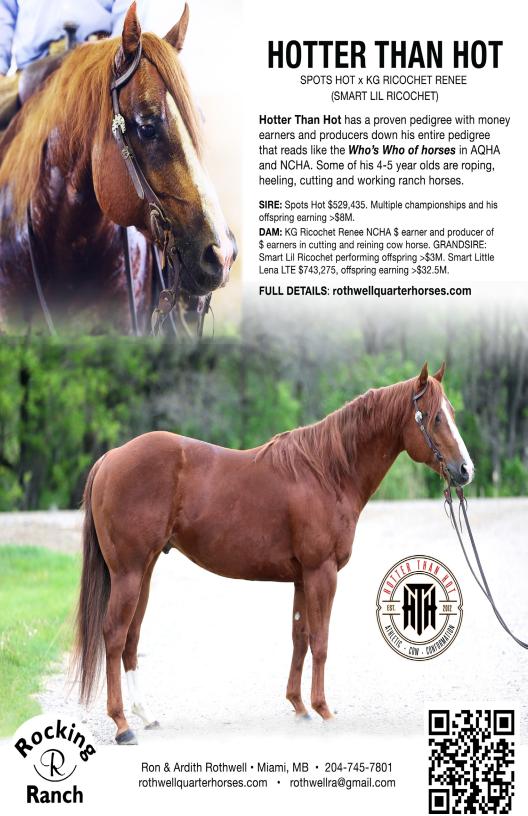

# Consigned by: Rothwell Quarter Horses RR HOT LITTLE TEXAS

AQHA Sorrel Colt DOB: May 14, 2024 #6315156

SWEET SHORTY LENA **SPOTS HOT** 

HOTTER THAN HOT

KG RICOCHET RENEE SMART LIL RICOCHET PLAYBOYS SARAH

**PEPTOBOONSMAL** YELLOW ROAN OF TEXAS DOC'S STEADY DATE

RR TEXAS BECKY

SMART BECKY SMART LITTLE LENA DOX DIAMOND BECKY

Are you looking for your next show or stud prospect? Look no further as this stud colt that has it all. Sire: Hotter Than Hot - Son of Spots Hot and his Dam RR Texas Becky was ridden as a two year old and is a direct daughter of Yellow Roan of Texas NCHA LTE \$73,010 and 69 Performing foals! His Grandsire Spots Hot Earner of \$529,435.00 and multiple championships. The Grand-dam Smart Becky by Smart Little Lena LTE \$ 743,275. He is looking for his perfect home Cow horse, reining, cutting, or anything you choose! More info at rothwellquarterhorses.com

or Ron @ 204-745-7801

# Consigned by: Rothwell Quarter Horses Miami, MB RR HOT HICKORY

AQHA Bay Filly DOB: April 24, 2024 #6315157

CHULA DUAL SWEET SHORTY LENA SPOTS HOT

HOTTER THAN HOT

KG RICOCHET RENEE SMART LIL RICOCHET PLAYBOYS SARAH

CD OLENA

HAIDAS SMOOTHIE HAIDAS APERTIFE

RR HAIDAS DATE

HICKORYS DATE DOC'S HICKORY SMART LATE DATE

Check out this Bay filly - Cute, spunk, personality and good breeding is what she has to offer. Sire - Hotter Than Hot X RR Haidas Date - Money earners and producers on both sides of the pedigree. Grandsire Spots Hot - \$ Earner of \$529,435.00 and multiple championships. Dams Grandsire - Haidas Smoothie NCHA LTE \$11,277 and the Grand-dam Hickorys Date is an NCHA \$ Earner, own daughter of AQHA High Point Performance Cutting Horse Doc's Hickory with offspring earnings \$18 M+. More info at rothwellquarterhorses. com or Ron @ 204-745-7801.

### RR HOT RICOCHET

AQHA Sorrel Colt DOB: April 21, 2024 #6315159

CHULA DUAL
SPOTS HOT SWEET SHORTY LENA

HOTTER THAN HOT

KG RICOCHET RENEE SMART LIL RICOCHET

PLAYBOYS SARAH

CD OLENA

HAIDAS SMOOTHIE HAIDAS APERTIFE RR SMOOTH SUGAR

ROSIES LIL RICOCHET SMART LIL RICOCHET

SPURS N ROSES

Take a look. Lineage.... Conformation..... temperament! This stallion has it all by Hotter Than Hot own son of Spots Hot earner of \$529,435.00, 2004 NCHA Futurity Championship, and more...X RR Smooth Sugar by Haidas Smoothie LTE \$11,277 with more money earners and producers on his pedigree. Should excel in reining, cutting or reined cow horse events.

# RR HOT SPOT MATE

AQHA Sorrel Filly DOB: April 30, 2024 #6315158

CHULA DUAL

SWEET SHORTY LENA

HOTTER THAN HOT

SPOTS HOT

KG RICOCHET RENEE SMART LIL RICOCHET

PLAYBOYS SARAH

PEPTOBOONSMAL

YELLOW ROAN OF TEXAS

DOC'S STEADY DATE

PEPTO TEXAS MATE

ST PATTIS MATE SMART MATE

CETA SAFARI

This filly may be just what you need to step up your show string and your breeding program. She has some chrome to set her apart. Sired by Hotter

Than Hot -Son of Spots Hot \$ Earner of \$529,435.00 and multiple championships X Peptos Texas Mate who is an direct daughter of Yellow Roan of Texas NCHA LTE: \$73,010, and Sire of 69 Performing Foals. He is a son of outstanding cutting sire Peptoboonsmal NCHA LTE: \$165,308, and Sire of 578 Performing Offspring with \$15 M +.