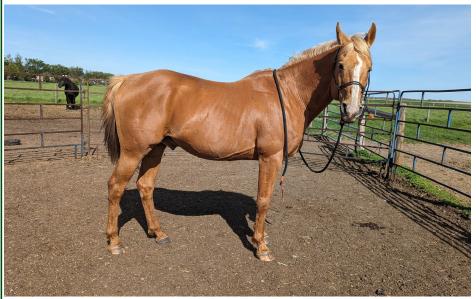

### DEE

Grade QH Bay Roan Mare DOB: 2015

9 year old grade QH mare, has been used on a ranch the past 2 years.

Has been roped off of and sorted on, she moves off your leg nice and is soft in the mouth. She is good for a farrier, been rode in the bush lots never spooky. Good ground manners and overall a really nice horse.