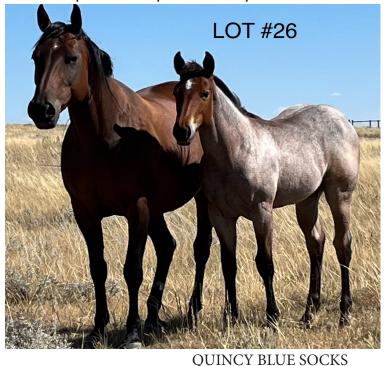

### Consigned by: Hudec Quarter Horses

# QUIN BRONZE HAYSER

AQHA Dun Colt DOB: May 4, 2024 #6324442

**QUINCY BLUE SOCKS HOOCH TOO** 

SCOOBY DOO QUIN

BLUE OUIN

CASH ON BLUE

JJ BLUE SA

PATTY JOE JACK

WYO BLUE BONNET

BLUE BONNET CANDY

YELLOW CANDYWOOD

TUFS BRONZE BELLE

TUFFS MAID IN BRONZE TUFFYS CHEX PAR

MAID IN BRONZE

Our Blue Quin stud proves over and over how important a calm disposition is. He is a genuine gentleman to handle and throws it in his offspring! The dam Tufs Bronze Belle is a mare we raised sired by Blue Bonnet Candy a stud we had purchased as a foal from Chip Merrit down in Wyoming. We later sold him back to Chip as he realized he needed him back in his program! You will enjoy his fancy package! His paper says dun but can be changed to grulla if buyer wants. (color change is free in first year)