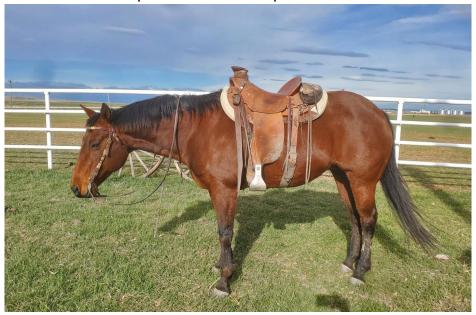

### Consigned by: Carson Walburger Ituna, SK

**DUKE** 

Grade QH Bay Gelding DOB: 2015

Duke, has had extensive work on the ranch, my wife has used him for several years working a pasture, has never offered to buck, leave him over the winter and in the spring he's the same horse. Big strong and fast. Has been through mountains, bogs, timber and prairies. If your doing any roping we

recommend an experienced rider. Any questions Call Carson 403-892-4380.

Lot #10