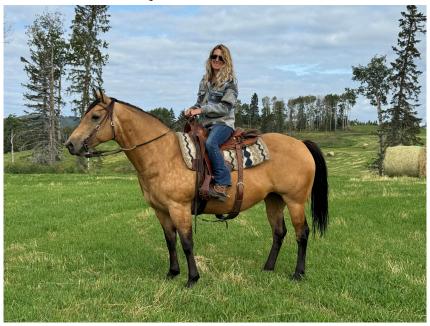

# Consigned by: Rebecca Boyle Arrowcreek, BC CEE U IN HOLLYWOOD

AQHA Red Dun Mare DOB: May 26, 2018 #5699637

ZAN SILVER PARR

GS ZAN CEE PARR

WASPY SHAW

ZAN PARR BAR MISS FORT KNOX

BAR'S TRIXIE

DAINTY DEBONAIR

PEPPY SAN BADGER

SOLANOS PEPPY SAN

CEE CEE SALANO

LADY CEE BARS

**SOLANOS DEB** 

CEE BARS

LADY CEE BARS

Broodmare sound, broke to ride and may heal enough for light riding. 1 foal to date. 5 Panel Negative, open by choice. Has worked feedlot, and been rode on mountain trails. Good mom, easy foaler.