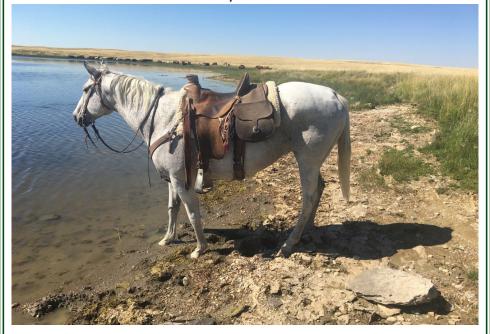

### Consigned by: Rebecca Boyle Arrowcreek, BC

**PONY** 

Grade QH Grey Mare DOB: 2016

Pretty Mare, lightly started walk and trot. Has been ridden on mountain trails mostly, with limited arena work. Needs an intermediate rider as she is nervous in new situations.