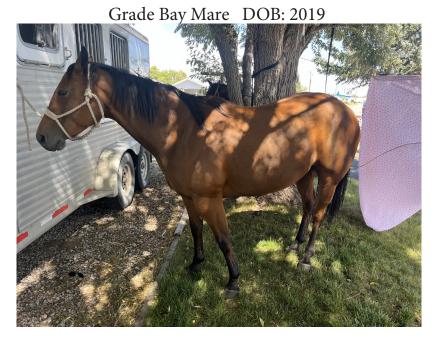

## Consigned by: Kyle Blackmore Creston, BC

### **CLOUDY**

Grade White Pony Gelding DOB: 2016

Cloudy is an 8 year old white pony. He is broke to ride and drive single. Has had lots of kids of all ages using him. He is a very calm easy going pony. He is an easy keeper. He can be hard to catch if he is put in a big field.