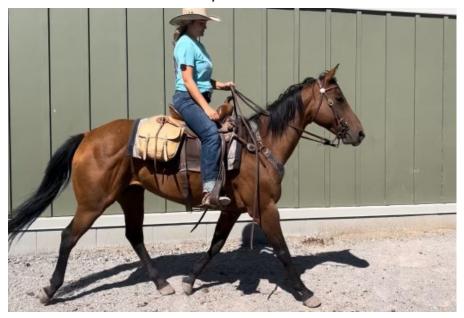

### **SKEENED TONA**

AQHA Bay Mare DOB: May 1, 2005 #4753949

PEPPY SAN BADER

SKEENED BADGER

**MARGES GUN** 

DOC'S SKEENA

MR SAN PEPPY SUGAR BADGER

DOC BAR

**CLASSY RED** 

ONE GUN

MARGE'S WIMPY

MISS TONA FIVE

TONA FIVE WASPY

WASPY KING BAR TONA FIVE BAR

SKEENED TONA is a performance horse, reining, cutting, barrel racing and ranch horse. She has been used for all aspects of ranch work, you can rope off her.