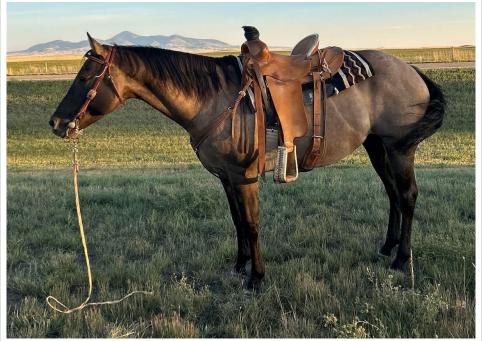

# Consigned by: Rothwell Quarter Horses RR HOT LITTLE TEXAS

AQHA Sorrel Colt DOB: May 14, 2024 #6315156

SWEET SHORTY LENA **SPOTS HOT** 

HOTTER THAN HOT

KG RICOCHET RENEE SMART LIL RICOCHET PLAYBOYS SARAH

**PEPTOBOONSMAL** YELLOW ROAN OF TEXAS DOC'S STEADY DATE

RR TEXAS BECKY

SMART BECKY SMART LITTLE LENA DOX DIAMOND BECKY

Are you looking for your next show or stud prospect? Look no further as this stud colt that has it all. Sire: Hotter Than Hot - Son of Spots Hot and his Dam RR Texas Becky was ridden as a two year old and is a direct daughter of Yellow Roan of Texas NCHA LTE \$73,010 and 69 Performing foals! His Grandsire Spots Hot Earner of \$529,435.00 and multiple championships. The Grand-dam Smart Becky by Smart Little Lena LTE \$ 743,275. He is looking for his perfect home Cow horse, reining, cutting, or anything you choose! More info at rothwellquarterhorses.com

or Ron @ 204-745-7801