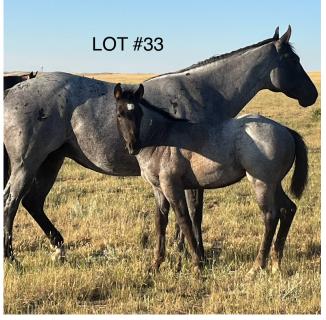

Lot #33

### Consigned by: Hudec Quarter Horses

# QUINS POLE DANCER

AQHA Blue Roan Filly DOB: May 4, 2024 #6324453

**QUINCY BLUE SOCKS** 

SCOOBY DOO QUIN HOOCH TOO

BLUE QUIN

CASH ON BLUE JJ BLUE SA

PATTY JOE JACK

WYOMING RAINMAN

CROWHEART RAINMAN LEO LADY HAYES

RAIN DANCER L4

LOWESALLIEBLUE BLUE VENTURE HANCOCK

**SWISHERS BLUE GIRL** 

Sired by BLUE QUIN and out of another mare we brought up from Mississippi her pedigree includes CROWHEART RAINMAN, SWISHERS BLUE GIRL. This gal was also very easy from the first catch. Honestly when Marilyn chose her name she was thinking POLE BENDING!