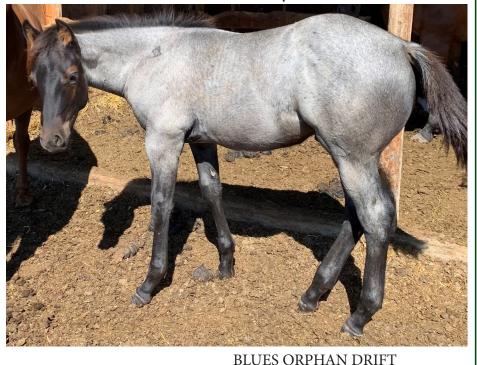

# Consigned by: Callinda Cole Rocky Mountain House, AB CJC HEZA REBEL

AQHA Buckskin Colt DOB: May 20, 2024 #6337181

JA BLUE ORPHAN DRIFT

BLUES ORPHAN DRIFT IMA COUNTRY RED ROSE

FANCY HANCOCK LADY JACK HANCOCK DUDE 01

CLASSY HANCOCK LADY

REBELS TUFF ONE CJC MISS PLATINUM

HESA BLUE CRIMSON

SMOOTH TOWN REBEL SUN DUNS TUFF ONE

MISS GOLD STAR BUCK **BOLD GOLD IMAGE** ENTWISTLE SMILE

This is one big, fancy stout fella with that buckskin roan color! Ranch horse deluxe! Out of one of our top producing mares.