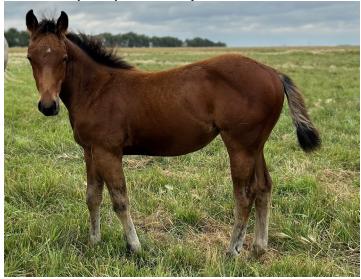

### RR HOT RICOCHET

AQHA Sorrel Colt DOB: April 21, 2024 #6315159

CHULA DUAL
SPOTS HOT SWEET SHORTY LENA

HOTTER THAN HOT

KG RICOCHET RENEE SMART LIL RICOCHET

PLAYBOYS SARAH

CD OLENA

HAIDAS SMOOTHIE HAIDAS APERTIFE RR SMOOTH SUGAR

ROSIES LIL RICOCHET SMART LIL RICOCHET

SPURS N ROSES

Take a look. Lineage.... Conformation..... temperament! This stallion has it all by Hotter Than Hot own son of Spots Hot earner of \$529,435.00, 2004 NCHA Futurity Championship, and more...X RR Smooth Sugar by Haidas Smoothie LTE \$11,277 with more money earners and producers on his pedigree. Should excel in reining, cutting or reined cow horse events.