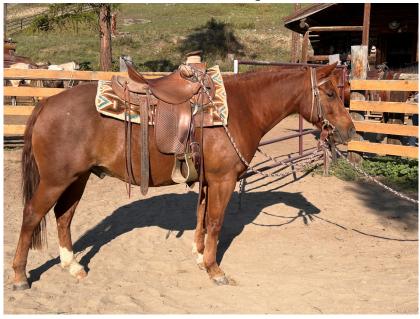

# Consigned by: Rebecca Boyle Arrowcreek, BC CEE U IN HOLLYWOOD

AQHA Red Dun Mare DOB: May 26, 2018 #5699637

ZAN SILVER PARR

GS ZAN CEE PARR

WASPY SHAW

ZAN PARR BAR MISS FORT KNOX

BAR'S TRIXIE

DAINTY DEBONAIR

PEPPY SAN BADGER

SOLANOS PEPPY SAN

CEE CEE SALANO

LADY CEE BARS

**SOLANOS DEB** 

CEE BARS

LADY CEE BARS

Broodmare sound, broke to ride and may heal enough for light riding. 1 foal to date. 5 Panel Negative, open by choice. Has worked feedlot, and been rode on mountain trails. Good mom, easy foaler.