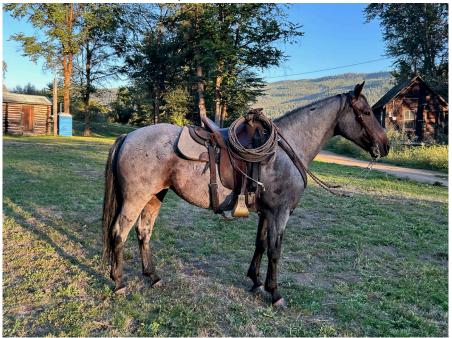

### Consigned by: Ben Statham

Coldstream, BC

### DEE

Grade QH Bay Roan Mare DOB: 2015

9 year old grade QH mare, has been used on a ranch the past 2 years.

Has been roped off of and sorted on, she moves off your leg nice and is soft in the mouth. She is good for a farrier, been rode in the bush lots never spooky. Good ground manners and overall a really nice horse.