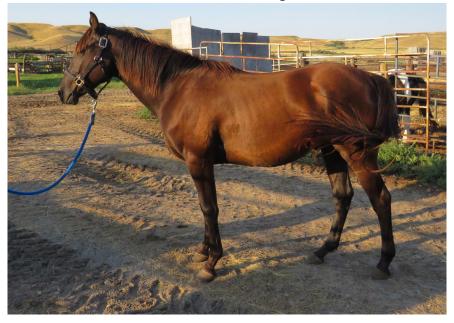

# Consigned by: Rebecca Boyle Arrowcreek, BC CEE U IN HOLLYWOOD

AQHA Red Dun Mare DOB: May 26, 2018 #5699637

ZAN SILVER PARR

GS ZAN CEE PARR

WASPY SHAW

ZAN PARR BAR MISS FORT KNOX

BAR'S TRIXIE

DAINTY DEBONAIR

PEPPY SAN BADGER

SOLANOS PEPPY SAN

CEE CEE SALANO

LADY CEE BARS

**SOLANOS DEB** 

CEE BARS

LADY CEE BARS

Broodmare sound, broke to ride and may heal enough for light riding. 1 foal to date. 5 Panel Negative, open by choice. Has worked feedlot, and been rode on mountain trails. Good mom, easy foaler.