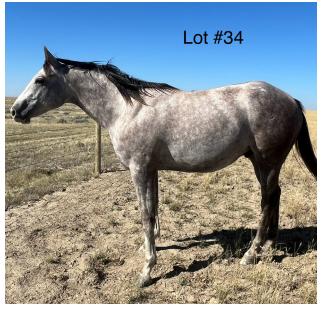

# Consigned by: Hudec Quarter Horses Jenner, AB CAUGHT ME SOME CASH

AQHA Gray Gelding DOB: May 24, 2022 #6169277

CAUGHT ME LOOKIN CAUGHT ME KISSIN

WATCH FOR JODIE

SMART LITTLE BAGGINS

ROCKSAN ROLLS

**DOCS BIRTHDAY** WATCH JODIE

DASHING CLEAT PICTURE PRINCESS

CLEATS CASH CALL SWEET CASH N CANDY

CAPS COUNTRY DOLL

**CAPITAL FLIGHT** 

TWISTA COUNTRY DOLL

We are offering this 2 year old gray gelding as lightly started. He has had 30 days of ground work and 15 rides. He's good for the farrier and a friendly sort of guy! He is out of a mare we purchased for our program to add a little run with DASH FOR CASH on her top side. The hard part is done for you-take him home and enjoy!