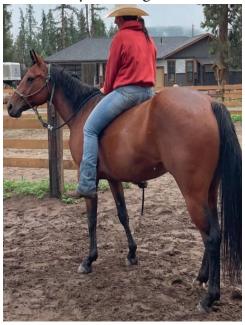

### MOOSE

Grade Appaloosa Mare DOB: 2016

Moose is a 2016 model, appaloosa/belgian cross. He is a big, solid gelding. He has been used as a trail horse. Taking intermediate and advanced riders on guided trail rides. He stands tied, no pull back, good for the farrier, loads great in the trailer. Moose has a great walk, trot, and lope. He has been used to move cattle on the range.