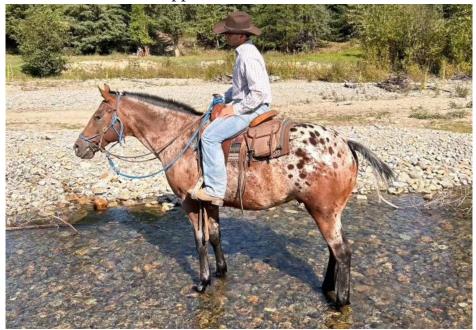

### **SKEENED TONA**

AQHA Bay Mare DOB: May 1, 2005 #4753949

PEPPY SAN BADER

SKEENED BADGER

**MARGES GUN** 

DOC'S SKEENA

MR SAN PEPPY SUGAR BADGER

DOC BAR

**CLASSY RED** 

ONE GUN

MARGE'S WIMPY

MISS TONA FIVE

TONA FIVE WASPY

WASPY KING BAR TONA FIVE BAR

SKEENED TONA is a performance horse, reining, cutting, barrel racing and ranch horse. She has been used for all aspects of ranch work, you can rope off her.