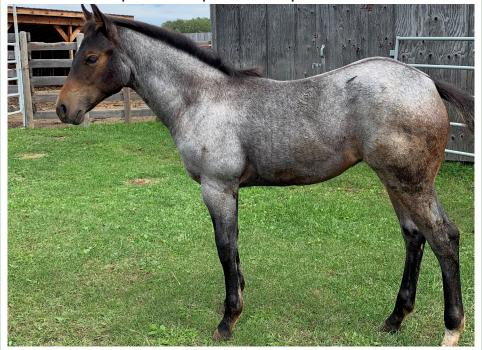

### Consigned by: William Caton Eastend, SK

### **SPRUCE MEADOWS**

Grade QH X Brown Gelding DOB: 2022

Bloodlines- Top Moon-Jet Deck-Vanaqua His uncle YOUGUY has been jumping at Spruce Meadows the last few years.

Consigned by: 310613 BC Ltd. Cranbrook, BC