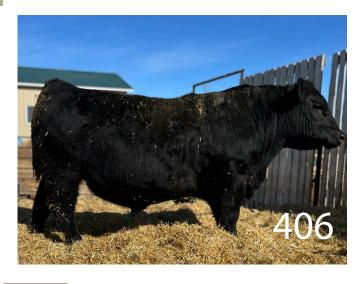

#### **WESTERN GROWTH FUND 406** 14/01/2024 | REG# 2383799 | MWU 6M | BW: 75

**DEER VALLEY GROWTH FUND** 

**WESTERN ROSIE 7113** 1986789

BASIN PAYWEIGHT 006S 21AR O LASS 7017

JINDRA ACCLAIM WESTERN ROSEBUD 362

This calf has been a stand out from the day he was born. Very impressive low birth and probably the biggest bull in the pen. Massive hind quarter, tremendous length, big hipped. He's such a powerful bull you might be scared to use him as a heifer bull, but he had a 75 lbs birth weight.