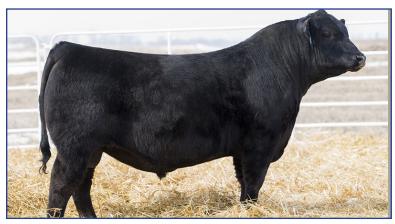

21** 

RED BIEBER CL ATOMIC C218 RED BIEBER CL ADELLE 575D

**RED WESTERN FUSION 811** 

RED ANDRAS FUSION R236 RED WESTERN MISS 921

Another excellent heifer bull with a 70 lbs birth weight and lots of length of body. He's double bred to Fusion who is a red angus bull that goes back to In Focus. In Focus has been one of the most consistent heifer bulls of all time.

## WESTERN ENTICE 417 25/01/2024 | REG# 2383808 | MWU 17M | BW: 70

MOGCK ENTICE 2043582

SYDGEN ENHANCE MOGCK ERICA 2255

**WESTERN DANIELLE 117** 2223813

SAV RAINFALL 6846 WESTERN DANIELLE 641

A heifer bull, sired by Entice by a Rainfall female. He's a pretty cool calf, has lots of power and a very smooth front. He's the kind of bull you would breed your heifers to and keep every daughter. This bull will have some power.





# Sire WESTERN TRACTION 138

13/02/2021 | MWU 38J REG# 2301797

CE ......4.9 BW ......63 WW .....63 YW .....106



WESTERN TRACTION 843 2043110

**WESTERN ELIXI 410** 

JMB TRACTION 292

WESTERN BLACKCAP 392

MUSGRAVE FOUNDATION

WESTERN ELIXE 16S

SITZ TOP GAME 561X
JMB EMULOTA 013
WESTERN DATELINE 2S
WESTERN BLACKCAP 008
KESSLERS FRONTMAN R001
MCATL BLACKCAP JUARA 29-434
KMK ALLIANCE 6595 187
WESTERN ELIXE 12N

Bull with excellent pattern and shape. Long bodied. Stamps his calves consistently. Showy and a stand out bull. His dam has been a solid cow and produced a bull in last year that went to Rock Smith.



## 4117 WESTERN TRACTION 4112

14/01/2024 | REG# 2383799 | MWU 112M | BW: 76

WW:

BW......2.5 WW .....62 WESTERN TRACTION 843 2043110 WESTERN ROSIE 7113

1986789

13

JMB TRACT