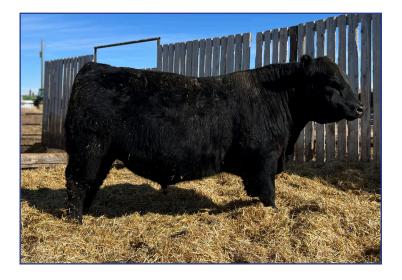

#### **WESTERN GROWTH FUND 406** 14/01/2024 | REG# 2383799 | MWU 6M | BW: 75

**DEER VALLEY GROWTH FUND** 

**WESTERN ROSIE 7113** 1986789

BASIN PAYWEIGHT 006S 21AR O LASS 7017

JINDRA ACCLAIM WESTERN ROSEBUD 362

This calf has been a stand out from the day he was born. Very impressive low birth and probably the biggest bull in the pen. Massive hind quarter, tremendous length, big hipped. He's such a powerful bull you might be scared to use him as a heifer bull, but he had a 75 lbs birth weight.