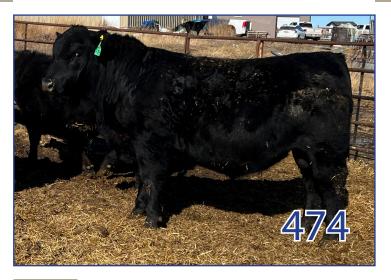

His dam is a maternal sister to our herd sire Innovation. Excellent performance bull and maternal. He is a good larger frame bull for cows.

**WESTERN CASH 474** 

05/02/2024 | REG# 2385703 | MWU 74M | BW: 86

**WESTERN BEAUTY 9118** 

BT ACTIVE DUTY 1344 WESTERN BEAUTTY 303

WESTERN CASH 877

REMINGTON ANNIE K 197Y

This calf really puts it all together. Long as a train, easy fleshing. He'll be one of the stand out bulls sale day. Tremendous cow bull.