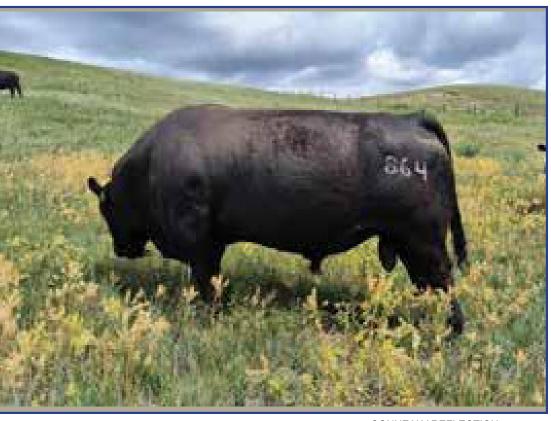

**WESTERN ENHANCE 446** 27/01/2024 | REG# 2384808 | MWU 46M | BW: 84

The only 02 calf in the sale. 02 was a heifer bull and the biggest frame bull at the sale in our 2001 sale. He sold to Highway 4 and we collected semen. The calves are can't miss and high performance with low birth weight. This bull will likely be the heaviest bull sale day. He'll have tremendous maternal and performance, very quiet.