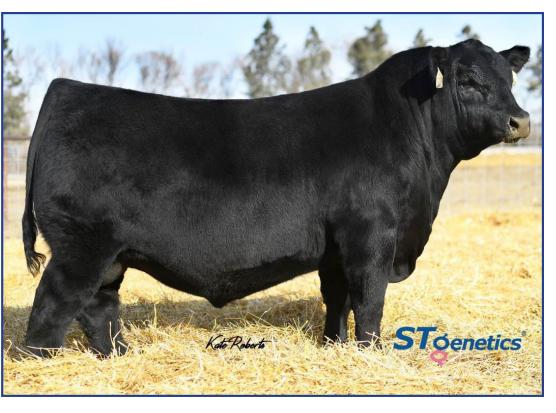

Magnum commanded attention of breeders long before he walked through the sale ring, and is being used by SAV as the next step in their program. This fresh pedigree blends nine Pathfinders in his three-generation pedigree and offers unique mating flexibility. His feminine, efficient, 3-year-old dam exudes udder quality and possesses perfect feet. Expect Magnum to boost performance in a real world, attractive package.

## WESTERN MAGNUM 414

09/02/2024 | MWU 14M REG# 2387227

BW: 78lbs ACT WW: 92 BW......1.3 WW......84 YW.....149 MILK.....25

**S A V MAGNUM 1335** 2043110

WESTERN ELOQUENT LADY 014 2191446

MEAD MAGNITUDE

S A V EMBLYNETTE 9023

DL DUALLY

WESTERN ELOQUENT LADY 734

K C F BENNETT SOUTHSIDE MEAD PRIMROSE N198 LD CAPITALIST 316 S A V EMBLYNETTE 7505

DL SONIC 444
DL INCENTIVE 2103
S A V RESOURCE 1441

WESTERN ELOQUENT LADY 46N

Here's a sale feature. His mother knocks it out of the park every year. He's been the pick of the pen all year. We kept a maternal brother to this bull last year. This bull is a herd bull with a 78 lbs birth weight. He is absolutely flawless in his make up. He's so quiet in the pen you have to move him by hand. He may be the best bull of the sale year.