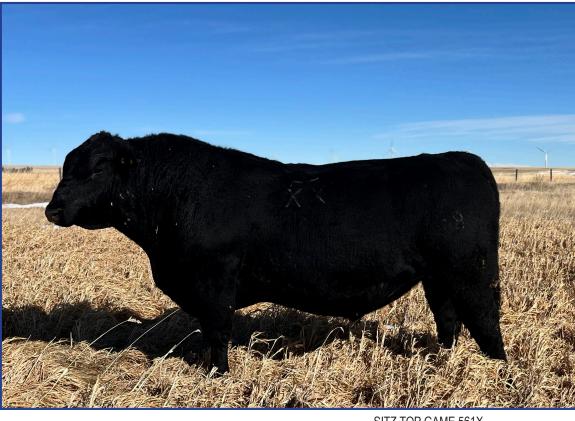

WESTERN ELIXE 16S

SITZ TOP GAME 561X
JMB EMULOTA 013
WESTERN DATELINE 2S
WESTERN BLACKCAP 008
KESSLERS FRONTMAN R001
MCATL BLACKCAP JUARA 29-434
KMK ALLIANCE 6595 187
WESTERN ELIXE 12N

Bull with excellent pattern and shape. Long bodied. Stamps his calves consistently. Showy and a stand out bull. His dam has been a solid cow and produced a bull in last year that went to Rock Smith.