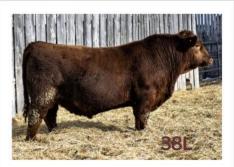

## RED LFA INFRARED 38L

LFA 38L | FEB 26 2023 | Reg# 2326174

RED LWNBRG INFRARED 47H RED LFA CHERUB 427C RED LWNBRG ELECTRIC 4D RED LWNBRG CROSS OVER 150D RED SIX MILE HAMPTON 612A RED LFA CHERUB 326A

| BW | 205d | CE  | BW  | ww | YW | MCE | MILK |
|----|------|-----|-----|----|----|-----|------|
| 96 | 701  | 1.0 | 2.6 | 60 | 97 | 4.0 | 24   |
|    |      | MIT |     |    |    |     |      |

LFA Infrared 38L is one that we've been watching mature and we admire his true herd bull look as he's been a standout since day one. 38L has growth and feed efficiency written all over him and has the potential to be a great bull.

His dam is a fancy Hampton daughter that has done a phenomenal job here at Lust Farms. The choice to mate her to Infrared yielded results we are proud to produce!

**WEANING INDEX 110** 

Calving Ease Level 1