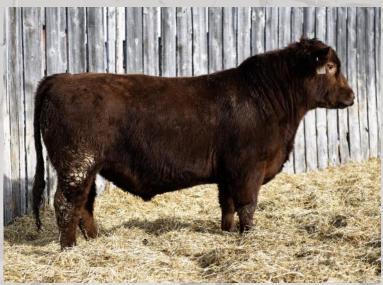

Calving Ease Level 1

Pilot 71L is out of one of our favourite up and coming cows whose pedigree traces back to a Goad heifer we purchased at Red Round Up. Easy calving bull combined with all kinds of growth, who doesn't like that?

**WEANING INDEX 107** 