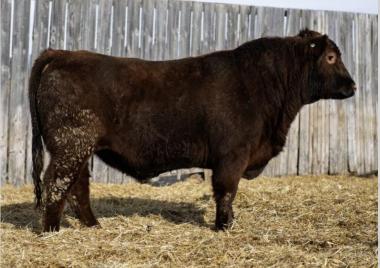

# Featuring 2 Year Old Red Angus Bulls

FRIDAY | MARCH 21, 2025 | AT THE RANCH | CYPRESS COUNTY, AB | 1 PM

# 2 YEAR OLD RED ANGUS BULL SALE

## FRIDAY, MARCH 21, 2025 | SALE AT 1:00 PM AT THE RANCH, CYPRESS COUNTY, ALBERTA

Join us for lunch at noon prior to the sale!

Welcome to our 7th Annual Bull sale on the farm. The cattle market continues to see record highs and it's an exciting time to be in the industry.