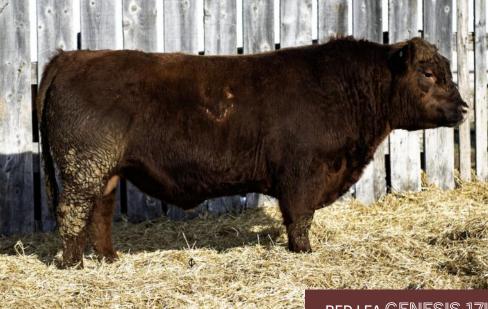

## RED LFA GENESIS 17L

88

590

51

 
 RED U2 GENESIS 103G
 RED HOWE MAGNUM 169W RED U-2 LAKOTA 54B

 RED U-2 LASSIE 16A
 RED MINBURN COPENHAGEN 3Y RED U-2 LASSIE 8012U

 BW 205d
 CE
 BW
 WW
 YW
 MCE

1.5

## RED LFA **GENESIS 17L** (ET) LFA 17L | FEB 9 2023 | Reg# 2334642

RED HOWE MAGNUM 169W **RED U2 GENESIS 103G** RED U-2 LAKOTA 54B RED MINBURN COPENHAGEN 3Y **RED U-2 LASSIE 16A** RED U-2 LASSIE 8012U BW 205d CE BW WW YW MCE MILK 82 -1.0 1.5 51 86 2.5 25 589