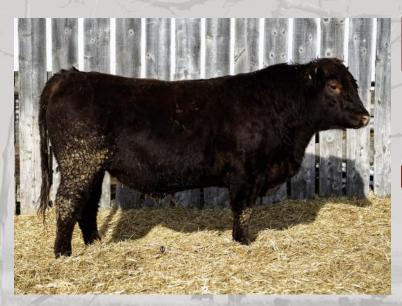

## RED LFA UPSHOT 44L

LFA 44L | FEB 27 2023 | Reg# 2326181

**RED JEWEL UPSHOT 125D RED LFA MELTE 725F** 

MAC UPSHOT 118B **RED JEWEL MISS CHEROKEE 27X RED MAC REDEMPTION 106D RED PIRO MELTE 9112W** 

| BW | 205d | CE  | BW  | ww | YW | MCE | MILK |
|----|------|-----|-----|----|----|-----|------|
| 85 | 680  | 0.0 | 2.1 | 45 | 86 | 3.0 | 25   |

44L is a more moderately framed Upshot son than Upshot typically throws. 44L is as level and wide topped as they come. Upshot sons have been popular in past years as they add a lot of growth from weaning to yearling. 44L is on target to be one of the heaviest bulls come sale day.

Big time herd bull with a ton of growth!

WEANING INDEX 109

Calving Ease Level 1