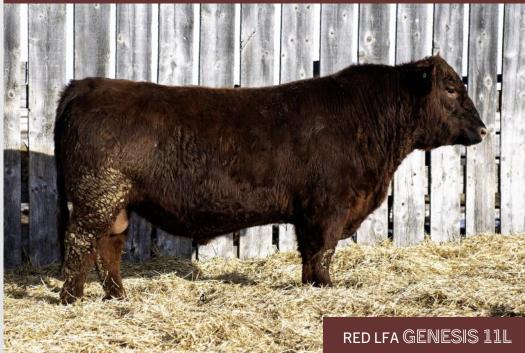

# FLUSH BROTHERS

We start the 2025 catalogue off with 2 U2 Genesis flush brothers, the results of our first time purchasing and implanting embryos.

We had a very successful experience, implanting 5 eggs and getting 4 pregnancies that left us with 2 heifers and these 2 sale bulls.

Bred for calving ease, these eye appealing, well proportioned bulls are sure to service first calf heifers for many years.

11L & 17L both have a WEANING INDEX 100 & Calving Ease Level 3

## RED LFA GENESIS 17L

88

590

51

 
 RED U2 GENESIS 103G
 RED HOWE MAGNUM 169W RED U-2 LAKOTA 54B

 RED U-2 LASSIE 16A
 RED MINBURN COPENHAGEN 3Y RED U-2 LASSIE 8012U

 BW 205d
 CE
 BW
 WW
 YW
 MCE

1.5

## RED LFA **GENESIS 17L** (ET) LFA 17L | FEB 9 2023 | Reg# 2334642

RED HOWE MAGNUM 169W **RED U2 GENESIS 103G** RED U-2 LAKOTA 54B RED MINBURN COPENHAGEN 3Y **RED U-2 LASSIE 16A** RED U-2 LASSIE 8012U BW 205d CE BW WW YW MCE MILK 82 -1.0 1.5 51 86 2.5 25 589