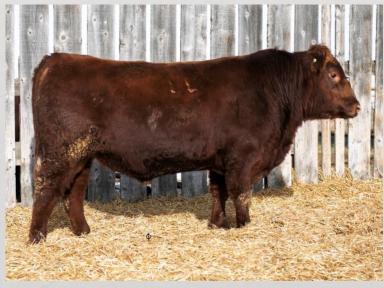

Calving Ease Level 1

Pilot 71L is out of one of our favourite up and coming cows whose pedigree traces back to a Goad heifer we purchased at Red Round Up. Easy calving bull combined with all kinds of growth, who doesn't like that?

**WEANING INDEX 107** 