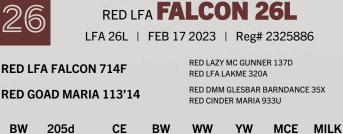

WEANING INDEX 104

Calving Ease Level 2

BW

87

39

26L is a Falcon son that is long bodied and structurally correct. A direct son from 113B, a Goad cow who's done great things here through the years.

2.4

1.0

WEANING INDEX 94

599

Calving Ease Level 1

67

7.0

24