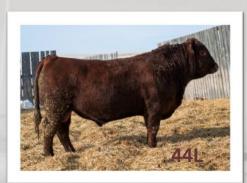

## RED LFA UPSHOT 44L

LFA 44L | FEB 27 2023 | Reg# 2326181

**RED JEWEL UPSHOT 125D RED LFA MELTE 725F** 

MAC UPSHOT 118B **RED JEWEL MISS CHEROKEE 27X RED MAC REDEMPTION 106D RED PIRO MELTE 9112W** 

| BW | 205d | CE  | BW  | ww | YW | MCE | MILK |
|----|------|-----|-----|----|----|-----|------|
| 85 | 680  | 0.0 | 2.1 | 45 | 86 | 3.0 | 25   |

44L is a more moderately framed Upshot son than Upshot typically throws. 44L is as level and wide topped as they come. Upshot sons have been popular in past years as they add a lot of growth from weaning to yearling. 44L is on target to be one of the heaviest bulls come sale day.

Big time herd bull with a ton of growth!

WEANING INDEX 109

Calving Ease Level 1