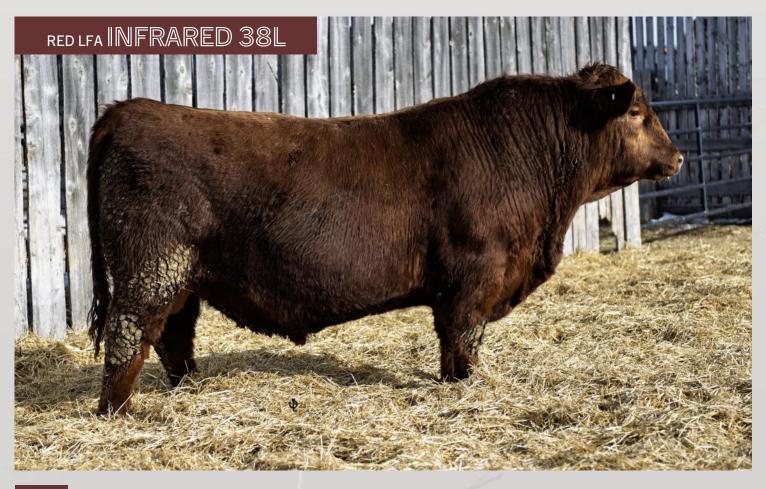

## RED LFA INFRARED 38L

LFA 38L | FEB 26 2023 | Reg# 2326174

RED LWNBRG INFRARED 47H RED LFA CHERUB 427C RED LWNBRG ELECTRIC 4D RED LWNBRG CROSS OVER 150D RED SIX MILE HAMPTON 612A RED LFA CHERUB 326A

| BW | 205d | CE  | BW  | ww | YW | MCE | MILK |
|----|------|-----|-----|----|----|-----|------|
| 96 | 701  | 1.0 | 2.6 | 60 | 97 | 4.0 | 24   |
|    |      | MIT |     |    |    |     |      |

LFA Infrared 38L is one that we've been watching mature and we admire his true herd bull look as he's been a standout since day one. 38L has growth and feed efficiency written all over him and has the potential to be a great bull.

His dam is a fancy Hampton daughter that has done a phenomenal job here at Lust Farms. The choice to mate her to Infrared yielded results we are proud to produce!

**WEANING INDEX 110** 

Calving Ease Level 1