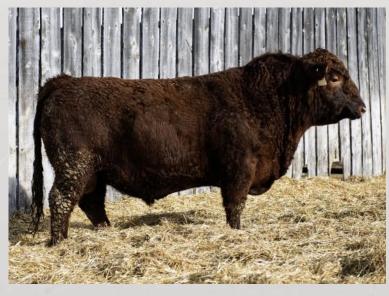

# Featuring 2 Year Old Red Angus Bulls

FRIDAY | MARCH 21, 2025 | AT THE RANCH | CYPRESS COUNTY, AB | 1 PM

# 2 YEAR OLD RED ANGUS BULL SALE

## FRIDAY, MARCH 21, 2025 | SALE AT 1:00 PM AT THE RANCH, CYPRESS COUNTY, ALBERTA

Join us for lunch at noon prior to the sale!

Welcome to our 7th Annual Bull sale on the farm. The cattle market continues to see record highs and it's an exciting time to be in the industry.