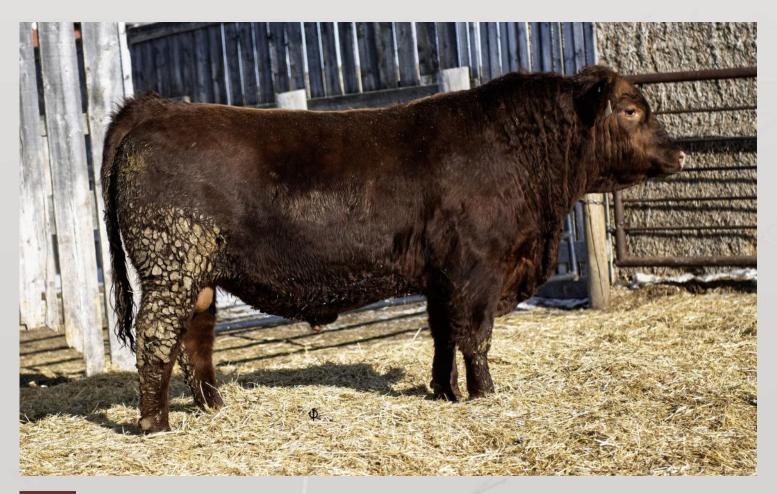

## RED LFA BADGER 59L

LFA 59L | MAR 12 2023 | Reg# 2326361

RED SIX MILE BADGER 529G RED LAURON BLACKBIRD 104B RED HALL'S BARRY 040C RED HALL'S MISS LARK 504C RED BIEBER ROLLIN DEEP Y118 RED LAURON BLACKBIRD 20S

| BW | 205d | CE  | BW  | ww | YW | MCE | MILK |
|----|------|-----|-----|----|----|-----|------|
| 89 | 696  | 2.0 | 2.9 | 51 | 93 | 5.0 | 28   |

Badger 59L checks off a lot of boxes and is one to take notice of. Ranked as one of the best Badger sons, 59L is long bodied and chock full of muscle. As an added bonus, we ranked him as one of the best footed bulls in the pen.

But the real strength may come from his dam's side. 104B is a proven ELITE Rollin Deep daughter from the Lauron Blackbird line. A very maternal cow family that has left us with many marketable bulls and replacement heifers. You can't go wrong with this genetic combination.

#### **WEANING INDEX 111**

Calving Ease Level 1

| 57                                                                   | 7    | RED L<br>LFA 57L | 10  | <b>PSH</b><br>2023 |    | 57L<br>232624 | 7    |  |  |  |
|----------------------------------------------------------------------|------|------------------|-----|--------------------|----|---------------|------|--|--|--|
| RED JEWEL UPSHOT 125D MAC UPSHOT 118B<br>RED JEWEL MISS CHEROKEE 27X |      |                  |     |                    |    |               |      |  |  |  |
| RED LFA ECHETA 381B RED SIX MILE HAVOC 296Y RED LFA SHONA 10T        |      |                  |     |                    |    |               |      |  |  |  |
| BW                                                                   | 205d | CE               | BW  | ww                 | YW | MCE           | MILK |  |  |  |
| 88                                                                   | 661  | 0.0              | 2.5 | 49                 | 92 | 6.0           | 26   |  |  |  |