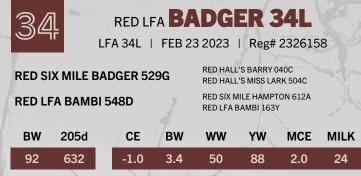

## RED LFA BADGER 32L

LFA 32L | FEB 23 2023 | Reg# 2325955

| RED SIX MILE BADGER 529G | RED HALL'S BARRY 040C<br>RED HALL'S MISS LARK 504C |
|--------------------------|----------------------------------------------------|
| RED U2 LASSIE 489F       | RED OLE FARMS.COM 414C<br>RED U2 LASSIE 567D       |
|                          |                                                    |

| BW | 205d | CE  | BW   | ww | YW | MCE | MILK |
|----|------|-----|------|----|----|-----|------|
| 72 | 621  | 7.0 | -0.1 | 47 | 80 | 8.0 | 23   |

32L is a bull we've been waiting for. After being mated to Badger for 3 years, U2 489F finally gave us a Badger bull. Don't get me wrong, we love the daughters from this mating, but we're so excited to share these genetics!

**WEANING INDEX 100** 

Calving Ease Level 2

| RED LFA FONZIE 33L           LFA 33L   FEB 24 2023   Reg# 2326160 |                                                        |          |     |                                                   |                          |                   |      |  |  |  |  |  |
|-------------------------------------------------------------------|--------------------------------------------------------|----------|-----|---------------------------------------------------|--------------------------|-------------------|------|--|--|--|--|--|
| RED LA                                                            | URON FO                                                | NZIE 109 | F   |                                                   | EL TRADIN I<br>RON MISSY | RIGHT 108D<br>81Y |      |  |  |  |  |  |
| RED LF                                                            | A MARIA                                                | 122J     |     | RED SIX MILE UPPER CUT 209C<br>RED LFA MARIA 739F |                          |                   |      |  |  |  |  |  |
| BW                                                                | 205d                                                   | CE       | BW  | ww                                                | YW                       | MCE               | MILK |  |  |  |  |  |
| 88                                                                | 659                                                    | 4.0      | 1.4 | 47                                                | 79                       | 7.0               | 19   |  |  |  |  |  |
| 331 ic                                                            | 33L is a growthy Egnzie son whose Upper Cut dam did an |          |     |                                                   |                          |                   |      |  |  |  |  |  |