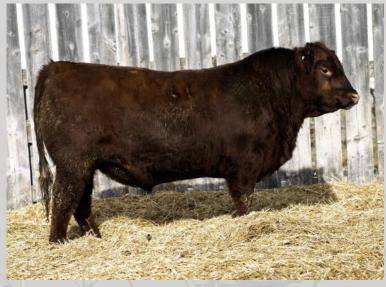

Calving Ease Level 1

Pilot 71L is out of one of our favourite up and coming cows whose pedigree traces back to a Goad heifer we purchased at Red Round Up. Easy calving bull combined with all kinds of growth, who doesn't like that?

**WEANING INDEX 107** 