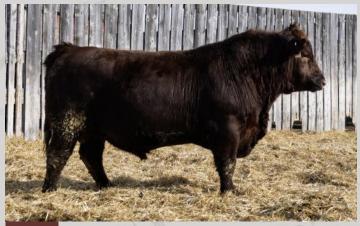

# RED LFA BADGER 29L

LFA 29L | FEB 20 2023 | Reg# 2325942

| RED SI | X MILE B | ADGER 5  | RED HALL'S BARRY 040C<br>RED HALL'S MISS LARK 504C |    |                         |     |      |  |
|--------|----------|----------|----------------------------------------------------|----|-------------------------|-----|------|--|
| RED LI | FA FOXYL | ADY 6441 | E                                                  |    | IILE UPPER<br>OXYLADY 2 |     |      |  |
| BW     | 205d     | CE       | BW                                                 | ww | YW                      | MCE | MILK |  |
| 80     | 570      | 1.0      | 2.1                                                | 43 | 78                      | 6.0 | 20   |  |

29L is one of the darkest, deep cherry red bulls to be offered in the sale. A moderate framed bull that is well balanced and complete made.

WEANING INDEX 89