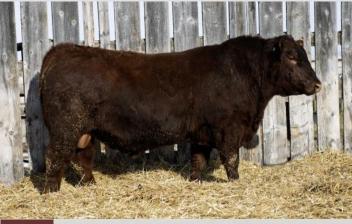

WEANING INDEX 104

Calving Ease Level 2

BW

87

39

26L is a Falcon son that is long bodied and structurally correct. A direct son from 113B, a Goad cow who's done great things here through the years.

2.4

1.0

WEANING INDEX 94

599

Calving Ease Level 1

67

7.0

24