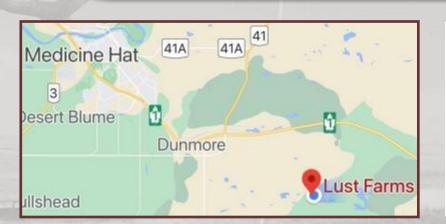

Neal, Sheila, Ethan & Eric Lust

11405 Range Road 42

Cypress County, AB T1B 0K6

Home (403) 527-0545

Neal's cell (403) 504-9821

Sheila's cell (403) 952-7222

Catalogue and videos online at www.lustfarms.ca

**DIRECTIONS TO THE RANCH** 

**REPEAT CUSTOMER PROGRAM** 

Receive a sale credit for your next

purchase!

Coupon is calculated after five bulls are

purchased and based on 5% of the average

purchase price.

From Medicine Hat, travel East on Trans Canada Highway #1 to Range Road 40 Turn right on Range Road 40 and travel 3.5 miles to Township Road 114 Turn right on Township Road 114 and travel 2 miles to Range Road 42 Turn right onto Range Road 42 into our yard

FIND US ON GOOGLE MAPS BY SEARCHING "LUST FARMS"