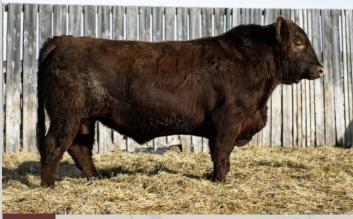

# RED LFA BADGER 29L

LFA 29L | FEB 20 2023 | Reg# 2325942

| RED SI | X MILE B | ADGER 5  | RED HALL'S BARRY 040C<br>RED HALL'S MISS LARK 504C |    |                         |     |      |  |
|--------|----------|----------|----------------------------------------------------|----|-------------------------|-----|------|--|
| RED LI | FA FOXYL | ADY 6441 | E                                                  |    | IILE UPPER<br>OXYLADY 2 |     |      |  |
| BW     | 205d     | CE       | BW                                                 | ww | YW                      | MCE | MILK |  |
| 80     | 570      | 1.0      | 2.1                                                | 43 | 78                      | 6.0 | 20   |  |

29L is one of the darkest, deep cherry red bulls to be offered in the sale. A moderate framed bull that is well balanced and complete made.

WEANING INDEX 89