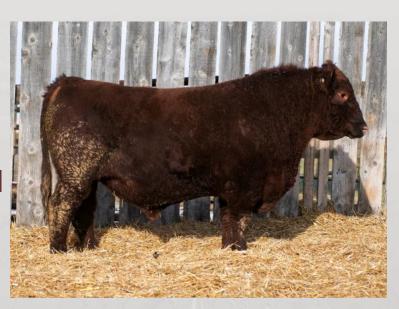

## RED LFA BADGER 32L

LFA 32L | FEB 23 2023 | Reg# 2325955

| RED SIX MILE BADGER 529G | RED HALL'S BARRY 040C<br>RED HALL'S MISS LARK 504C |
|--------------------------|----------------------------------------------------|
| RED U2 LASSIE 489F       | RED OLE FARMS.COM 414C<br>RED U2 LASSIE 567D       |
|                          |                                                    |

| BW | 205d | CE  | BW   | ww | YW | MCE | MILK |
|----|------|-----|------|----|----|-----|------|
| 72 | 621  | 7.0 | -0.1 | 47 | 80 | 8.0 | 23   |

32L is a bull we've been waiting for. After being mated to Badger for 3 years, U2 489F finally gave us a Badger bull. Don't get me wrong, we love the daughters from this mating, but we're so excited to share these genetics!

**WEANING INDEX 100** 

Calving Ease Level 2

| RED LFA FONZIE 33L           LFA 33L   FEB 24 2023   Reg# 2326160 |                                                        |          |     |                                                   |                          |                   |      |  |  |  |  |  |
|-------------------------------------------------------------------|--------------------------------------------------------|----------|-----|---------------------------------------------------|--------------------------|-------------------|------|--|--|--|--|--|
| RED LA                                                            | URON FO                                                | NZIE 109 | F   |                                                   | EL TRADIN I<br>RON MISSY | RIGHT 108D<br>81Y |      |  |  |  |  |  |
| RED LF                                                            | A MARIA                                                | 122J     |     | RED SIX MILE UPPER CUT 209C<br>RED LFA MARIA 739F |                          |                   |      |  |  |  |  |  |
| BW                                                                | 205d                                                   | CE       | BW  | ww                                                | YW                       | MCE               | MILK |  |  |  |  |  |
| 88                                                                | 659                                                    | 4.0      | 1.4 | 47                                                | 79                       | 7.0               | 19   |  |  |  |  |  |
| 331 ic                                                            | 33L is a growthy Egnzie son whose Upper Cut dam did an |          |     |                                                   |                          |                   |      |  |  |  |  |  |

33L is a growthy Fonzie son whose Upper Cut dam did an amazing job on her first try. We ranked 33L as one of the best footed bulls in the sale.

WEANING INDEX 104

Calving Ease Level 1

34L is a ripping good Badger son with who carries a little more frame, is free moving and loose hided. His Hampton dam is an eye catching cow who's raised many good cattle for us over the years.