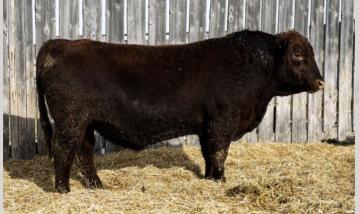

# RED LFA FONZIE 16L

BW

81

## RED LFA FONZIE 16L

LFA 16L | FEB 9 2023 | Reg# 2325846

RED LAURON FONZIE 109F RED LFA FOXYLADY 154J RED JEWEL TRADIN RIGHT 108D RED LAURON MISSY 81Y RED MAC REDEMPTION 106D RED LFA FOXYLADY 438C

| 205d | CE | BW  | ww | YW | MCE | MILK |
|------|----|-----|----|----|-----|------|
| 602  | 70 | 0.2 | 20 | 67 | 0.0 | 20   |

16L is our top pick of Fonzie sons in this year's pen. 16L has a great look to him, is deep in the flank, and loaded with hair.

His pedigree is stacked up with great ones; Redemption left us many top producing functional cows and his dam is out of lineage that goes back to PIRO Foxylady 979W, a heifer we purchased in 2009 when we started building our herd.

**WEANING INDEX 95** 