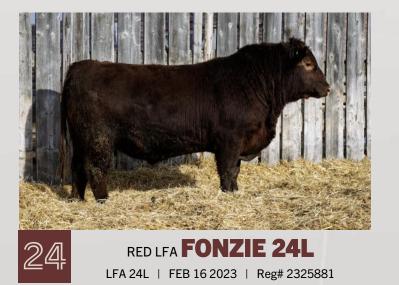

# RED LFA FONZIE 16L

BW

81

## RED LFA FONZIE 16L

LFA 16L | FEB 9 2023 | Reg# 2325846

RED LAURON FONZIE 109F RED LFA FOXYLADY 154J RED JEWEL TRADIN RIGHT 108D RED LAURON MISSY 81Y RED MAC REDEMPTION 106D RED LFA FOXYLADY 438C

| 205d | CE | BW  | ww | YW | MCE | MILK |
|------|----|-----|----|----|-----|------|
| 602  | 70 | 0.2 | 20 | 67 | 0.0 | 20   |

16L is our top pick of Fonzie sons in this year's pen. 16L has a great look to him, is deep in the flank, and loaded with hair.

His pedigree is stacked up with great ones; Redemption left us many top producing functional cows and his dam is out of lineage that goes back to PIRO Foxylady 979W, a heifer we purchased in 2009 when we started building our herd.

**WEANING INDEX 95** 