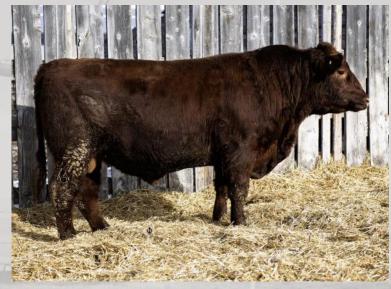

## RED LFA BADGER 59L

LFA 59L | MAR 12 2023 | Reg# 2326361

RED SIX MILE BADGER 529G RED LAURON BLACKBIRD 104B RED HALL'S BARRY 040C RED HALL'S MISS LARK 504C RED BIEBER ROLLIN DEEP Y118 RED LAURON BLACKBIRD 20S

| BW | 205d | CE  | BW  | ww | YW | MCE | MILK |
|----|------|-----|-----|----|----|-----|------|
| 89 | 696  | 2.0 | 2.9 | 51 | 93 | 5.0 | 28   |

Badger 59L checks off a lot of boxes and is one to take notice of. Ranked as one of the best Badger sons, 59L is long bodied and chock full of muscle. As an added bonus, we ranked him as one of the best footed bulls in the pen.

But the real strength may come from his dam's side. 104B is a proven ELITE Rollin Deep daughter from the Lauron Blackbird line. A very maternal cow family that has left us with many marketable bulls and replacement heifers. You can't go wrong with this genetic combination.

#### **WEANING INDEX 111**

Calving Ease Level 1

| 57                                                                   | 7    | RED L<br>LFA 57L | 10  | <b>PSH</b><br>2023 |    | 57L<br>232624 | 7    |  |  |  |
|----------------------------------------------------------------------|------|------------------|-----|--------------------|----|---------------|------|--|--|--|
| RED JEWEL UPSHOT 125D MAC UPSHOT 118B<br>RED JEWEL MISS CHEROKEE 27X |      |                  |     |                    |    |               |      |  |  |  |
| RED LFA ECHETA 381B RED SIX MILE HAVOC 296Y RED LFA SHONA 10T        |      |                  |     |                    |    |               |      |  |  |  |
| BW                                                                   | 205d | CE               | BW  | ww                 | YW | MCE           | MILK |  |  |  |
| 88                                                                   | 661  | 0.0              | 2.5 | 49                 | 92 | 6.0           | 26   |  |  |  |