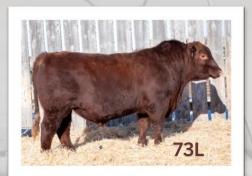

## red lfa INFRARED 73L

## RED LFA INFRARED 73L

LFA 73L | APR 7 2023 | Reg# 2326400

**RED LWNBRG INFRARED 47H RED LFA PEARL 146J** 

**RED LWNBRG ELECTRIC 4D** RED LWNBRG CROSS OVER 150D RED SIX MILE UPPER CUT 209C RED I FA PEARL 333A

| BW | 205d | CE  | BW  | ww | YW | MCE | MILK |
|----|------|-----|-----|----|----|-----|------|
| 75 | 661  | 6.0 | 0.7 | 52 | 85 | 8.0 | 23   |

If you're looking for a bull who combines the best of all traits, look no further. Phenotypically, a really eye appealing Infrared son that stands on a great foot. When it comes to growth and performance, 73L has a very desirable spread from birth to weaning.

His Upper Cut dam was bred to be a heifer bull producer, and she hasn't disappointed. To date, both of her calves have been 75 pounds and indexing at a 105 average.

**WEANING INDEX 107** 

Calving Ease Level 4