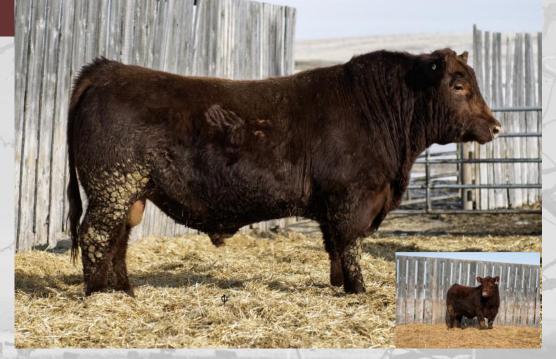

## RED LFA BADGER 59L

LFA 59L | MAR 12 2023 | Reg# 2326361

RED SIX MILE BADGER 529G RED LAURON BLACKBIRD 104B RED HALL'S BARRY 040C RED HALL'S MISS LARK 504C RED BIEBER ROLLIN DEEP Y118 RED LAURON BLACKBIRD 20S

| BW | 205d | CE  | BW  | ww | YW | MCE | MILK |
|----|------|-----|-----|----|----|-----|------|
| 89 | 696  | 2.0 | 2.9 | 51 | 93 | 5.0 | 28   |

Badger 59L checks off a lot of boxes and is one to take notice of. Ranked as one of the best Badger sons, 59L is long bodied and chock full of muscle. As an added bonus, we ranked him as one of the best footed bulls in the pen.

But the real strength may come from his dam's side. 104B is a proven ELITE Rollin Deep daughter from the Lauron Blackbird line. A very maternal cow family that has left us with many marketable bulls and replacement heifers. You can't go wrong with this genetic combination.

#### **WEANING INDEX 111**

Calving Ease Level 1

| 57                                                                   | 7    | RED L<br>LFA 57L | 10  | <b>PSH</b><br>2023 |    | 57L<br>232624 | 7    |  |  |  |
|----------------------------------------------------------------------|------|------------------|-----|--------------------|----|---------------|------|--|--|--|
| RED JEWEL UPSHOT 125D MAC UPSHOT 118B<br>RED JEWEL MISS CHEROKEE 27X |      |                  |     |                    |    |               |      |  |  |  |
| RED LFA ECHETA 381B RED SIX MILE HAVOC 296Y RED LFA SHONA 10T        |      |                  |     |                    |    |               |      |  |  |  |
| BW                                                                   | 205d | CE               | BW  | ww                 | YW | MCE           | MILK |  |  |  |
| 88                                                                   | 661  | 0.0              | 2.5 | 49                 | 92 | 6.0           | 26   |  |  |  |