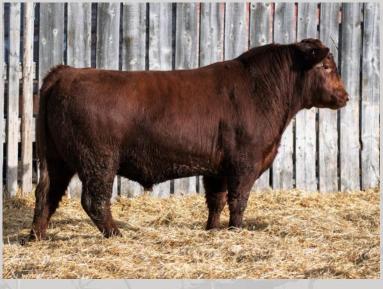

## RED LFA BADGER 32L

LFA 32L | FEB 23 2023 | Reg# 2325955

| RED SIX MILE BADGER 529G | RED HALL'S BARRY 040C<br>RED HALL'S MISS LARK 504C |
|--------------------------|----------------------------------------------------|
| RED U2 LASSIE 489F       | RED OLE FARMS.COM 414C<br>RED U2 LASSIE 567D       |
|                          |                                                    |

| BW | 205d | CE  | BW   | ww | YW | MCE | MILK |
|----|------|-----|------|----|----|-----|------|
| 72 | 621  | 7.0 | -0.1 | 47 | 80 | 8.0 | 23   |

32L is a bull we've been waiting for. After being mated to Badger for 3 years, U2 489F finally gave us a Badger bull. Don't get me wrong, we love the daughters from this mating, but we're so excited to share these genetics!

**WEANING INDEX 100** 

Calving Ease Level 2

| RED LFA FONZIE 33L           LFA 33L   FEB 24 2023   Reg# 2326160 |                                                        |          |     |                                                   |                          |                   |      |  |  |  |  |  |
|-------------------------------------------------------------------|--------------------------------------------------------|----------|-----|---------------------------------------------------|--------------------------|-------------------|------|--|--|--|--|--|
| RED LA                                                            | URON FO                                                | NZIE 109 | F   |                                                   | EL TRADIN I<br>RON MISSY | RIGHT 108D<br>81Y |      |  |  |  |  |  |
| RED LF                                                            | A MARIA                                                | 122J     |     | RED SIX MILE UPPER CUT 209C<br>RED LFA MARIA 739F |                          |                   |      |  |  |  |  |  |
| BW                                                                | 205d                                                   | CE       | BW  | ww                                                | YW                       | MCE               | MILK |  |  |  |  |  |
| 88                                                                | 659                                                    | 4.0      | 1.4 | 47                                                | 79                       | 7.0               | 19   |  |  |  |  |  |
| 331 ic                                                            | 33L is a growthy Egnzie son whose Upper Cut dam did an |          |     |                                                   |                          |                   |      |  |  |  |  |  |

33L is a growthy Fonzie son whose Upper Cut dam did an amazing job on her first try. We ranked 33L as one of the best footed bulls in the sale.

WEANING INDEX 104

Calving Ease Level 1

34L is a ripping good Badger son with who carries a little more frame, is free moving and loose hided. His Hampton dam is an eye catching cow who's raised many good cattle for us over the years.