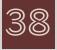

## RED LFA UPSHOT 44L

LFA 44L | FEB 27 2023 | Reg# 2326181

**RED JEWEL UPSHOT 125D RED LFA MELTE 725F** 

MAC UPSHOT 118B **RED JEWEL MISS CHEROKEE 27X RED MAC REDEMPTION 106D RED PIRO MELTE 9112W** 

| BW | 205d | CE  | BW  | ww | YW | MCE | MILK |
|----|------|-----|-----|----|----|-----|------|
| 85 | 680  | 0.0 | 2.1 | 45 | 86 | 3.0 | 25   |

44L is a more moderately framed Upshot son than Upshot typically throws. 44L is as level and wide topped as they come. Upshot sons have been popular in past years as they add a lot of growth from weaning to yearling. 44L is on target to be one of the heaviest bulls come sale day.

Big time herd bull with a ton of growth!

WEANING INDEX 109

Calving Ease Level 1