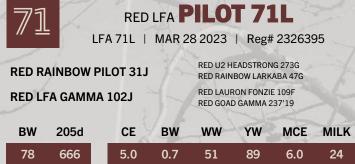

Calving Ease Level 1

Pilot 71L is out of one of our favourite up and coming cows whose pedigree traces back to a Goad heifer we purchased at Red Round Up. Easy calving bull combined with all kinds of growth, who doesn't like that?

**WEANING INDEX 107** 