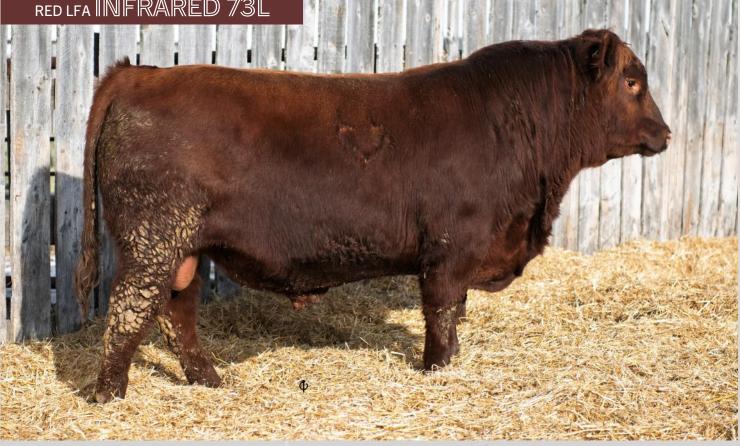

## red lfa INFRARED 73L

## RED LFA INFRARED 73L

LFA 73L | APR 7 2023 | Reg# 2326400

**RED LWNBRG INFRARED 47H RED LFA PEARL 146J** 

**RED LWNBRG ELECTRIC 4D** RED LWNBRG CROSS OVER 150D RED SIX MILE UPPER CUT 209C RED I FA PEARL 333A

| BW | 205d | CE  | BW  | ww | YW | MCE | MILK |
|----|------|-----|-----|----|----|-----|------|
| 75 | 661  | 6.0 | 0.7 | 52 | 85 | 8.0 | 23   |

If you're looking for a bull who combines the best of all traits, look no further. Phenotypically, a really eye appealing Infrared son that stands on a great foot. When it comes to growth and performance, 73L has a very desirable spread from birth to weaning.

His Upper Cut dam was bred to be a heifer bull producer, and she hasn't disappointed. To date, both of her calves have been 75 pounds and indexing at a 105 average.

**WEANING INDEX 107** 

Calving Ease Level 4