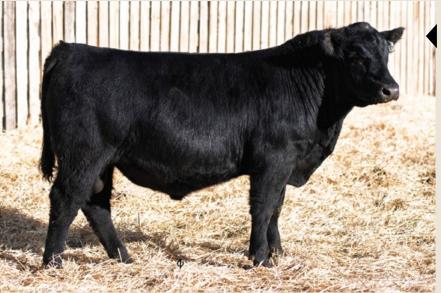

#### **BORDER BUTTE DOMINANT 459M**

459M

January 31 2024

regno 2379555

tattoo BRDR 459M

SITZ STELLAR 726D

BORDER BUTTE DOMINANT 397K
BORDER BUTTE EVE 145F

SCHIEFELBEIN ATTRACTIVE 4565
BORDER BUTTE MARION 221H

**BORDER BUTTE MARION 84Z** 

MOHNEN SUBSTANTIAL 272
SITZ PRIDE 200B
MERIT GOLD RUSH 6121D

BORDER BUTTE EVE 217C

JMB TRACTION 292

FROSTY ANSWER 3979
MERIT 6080
BORDER BUTTE MARION 24'04

| Act BW | Act WW | BW EPD | WW EPD | YW EPD | MILK EPD |
|--------|--------|--------|--------|--------|----------|
| 88     | 723    | 3.9    | 65     | 115    | 24       |

Dam is a Marion that has proven to display all the best parts of the maternal family, while adding a style of her own, with her Attractive background. The Marion line might be the most eye appealing set of females to walk here with production always flowing freely whether it be a georgas retained daughter or bull calves like this with hair, round, expressive, structurally sound sons. This calf will command your attention with his style and presence on a solid foundation, while pulling it all together with power packed pedigree and freshmasculine punch.