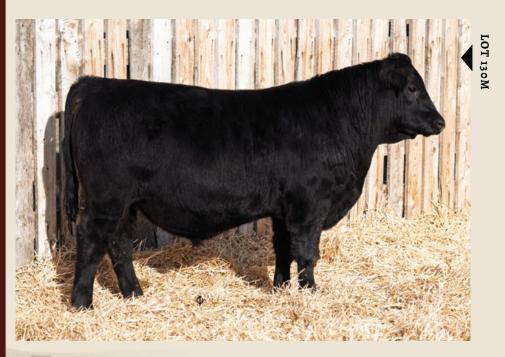

#### **BORDER BUTTE DOMINANT 130M**

130M

January 13 2024

regno 2380206

tattoo BRDR 130M

SITZ STELLAR 726D

BORDER BUTTE DOMINANT 397K
BORDER BUTTE EVE 145F

LKR SURE FIRE 114G

BORDER BUTTE EVE 400J

BORDER BUTTE EVE 182F

MOHNEN SUBSTANTIAL 272 SITZ PRIDE 200B MERIT GOLD RUSH 6121D BORDER BUTTE EVE 217C

U2 TEMPTATION 180E FREYBURN BEAUTY 16B MUSGRAVE BLACK LOCH BORDER BUTTE EVE 70A

| ı | Act BW | Act WW | BW EPD | WW EPD | YW EPD | MILK EPD |
|---|--------|--------|--------|--------|--------|----------|
|   | 90     | 791    | 4.3    | 74     | 126    | 25       |

A first instalment from our home raised bull Dominant. Offering an option for cow bulls with a Performance Package. The pedigree from top to bottom has some of the best we have walked or used heavily over the years Many solid, stand out progeny from each sire group. And an EPD profile that tells the tale.