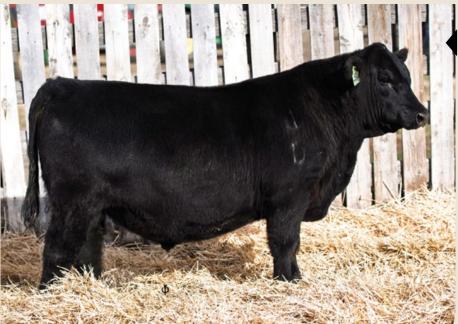

#### **BORDER BUTTE DOMINANT 461M**

**461M** 

January 03 2024

regno 2393538

tattoo BRDR 461M

SITZ STELLAR 726D

BORDER BUTTE DOMINANT 397K
BORDER BUTTE EVE 145F

Act WW

BRUNS BLASTER
BORDER BUTTE ROSE 236H

Act BW

MOHNEN SUBSTANTIAL 272 SITZ PRIDE 200B MERIT GOLD RUSH 6121D BORDER BUTTE EVE 217C

MOGCK BULLSEYE
BALDRIDGE BLACKBIRD 11 BAF
SITZ UPWARD 307R

BORDER BUTTE ROSE 35A

From a young cow bringing together the best of Blaster and Upwards. A recipe for longevity, maternal and performance. With a side of style and structural integrity. 1 sister retained, 1 brother to Steve Clark.