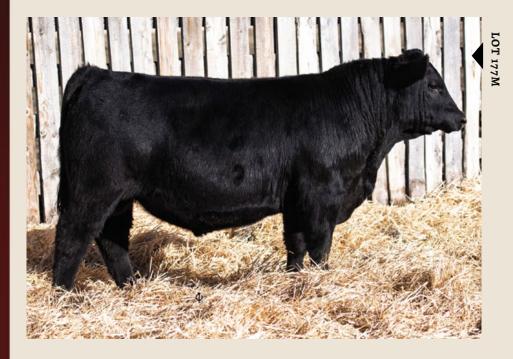

#### BORDER BUTTE ARCHITECT 177M

177M

January 12 2024

regno 2380130

tattoo BRDR 177M

SYDGEN BLUEPRINT **S ARCHITECT 9501**S BLOSSOM 7514

LKR SURE FIRE 114G

BORDER BUTTE ATLANTA 319K

A beautiful uddered first calver, again securing her retention in the herd, by weaning a calf just shy of 800 lbs adds to her credibility. The shape, and eye appeal of this calf is also partially achieved by his sire Architect. Only 2 in the sale and both top tier calves like this guy.