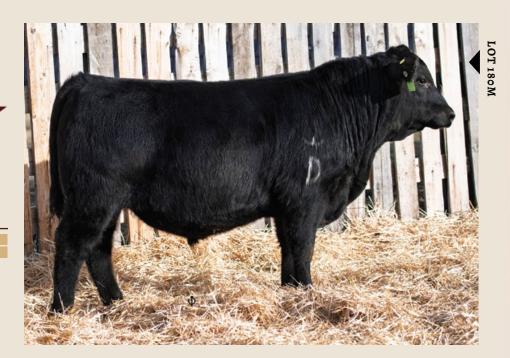

#### **BORDER BUTTE OUTLIER 180M**

180M

January 24 2024

regno 2380151

tattoo BRDR 180M

HAYNES OUTRIGHT 452

HART OUTLIER 7033

HART LIBERTY BELLE 5315

| Act BW | Act WW | BW EPD | WW EPD | YW EPD | MILK EPD |
|--------|--------|--------|--------|--------|----------|
| 80     | 747    | 1.1    | 66     | 121    | 21       |

Dam is a full sister to last year's high seller to LCL Angus. An easy find in the group of first calvers. This first calf is all bull, all power with a strong EPD profile and actual performance from a calving ease prospect. The Pride family has only just started to set their pace here. Well rounded in all aspects of our keeper requirements.