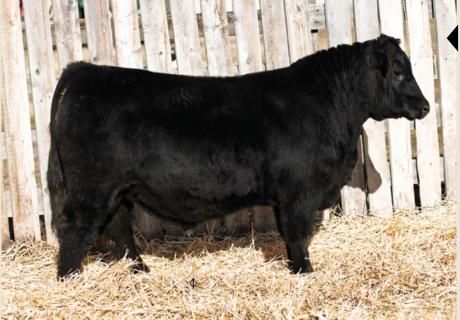

E PANARAMA 66T YOUNG DALE GRACE 19T |  | BW EPD<br>4.5<br>WW EPD<br>73   |
| MILL COULEE UP<br>HILL VALLEY<br>HILL VALLEY ELBI | ELBINA 456           | SITZ UPWARD 307R — MILL COULEE BARBARA 636 EXAR LUTTON 1831 NER FARMS MISS ELBINA 8303       |  | YW EPD<br>121<br>MILK EPD<br>11 |

Reckoning is extremely upheaded & clean fronted with cool neck extension! He possesses ultra flexible joints with desirable body depth, dimension and muscle shape! Hair quality is a BONUS too! If you haven't heard of his sire, Believe, is one of Canada's highly valuable sires of recent times. Reckoning is not only a bull to improve show quality, but is a great choice to improve herds of all types with his tremendous breed character, testicle shape, joint & foot quality, and overall excellent phenotype.









#### BORDER BUTTE JACKSON 2M

January 27 2024 regno 2377495

MERIT KINGSMAN 8030F PEDERSEN JACKSON 52J OAK MANOR MARDI 51Y

HBH CROSSROAD 37C

BORDER BUTTE BLACK LASS 157F BORDER BUTTE BLACK LASS 1D

BAR S RANGE BOSS 4002 MERIT SOCIALITE 48X SITZ DASH 10277 OAK MANOR MARDI 2R-8H

tattoo VLF 2M

REMITALL F RAGE 9A HBH ALL LUCY 15S MUSGRAVE BLACK LOCH **BORDER BUTTE BLACK LASS 69B**  **2M** 

Act BW Act WW **BW EPD** WW EPD YW EPD MILK EPD 811 3.2 55

A grand Slam for Roans cow as she contributes for 3rd straight year to the bull sale pen. With His dam who has proven to add performance and coupled with high maternal strengths of the Jackson bull, he's on a path of great success in making maternal driven females that will bring a performance backing to any field.

#### **BORDER BUTTE TRUST