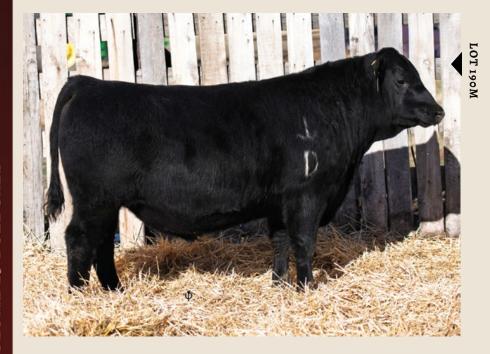

#### **BORDER BUTTE DOMINANT 397K**

January 03 2022

MOHNEN SUBSTANTIAL 272

MERIT GOLD RUSH 6121D

BORDER BUTTE EVE 217C

**BORDER BUTTE EVE 145F** 

SITZ STELLAR 726D

SITZ PRIDE 200B

regno 2276478

tattoo BRDR 397K

BENFIELD SUBSTANCE 8506
MOHNEN GLYN MAWR ELBA 1758
CONNEALY FINAL PRODUCT
SITZ PRIDE 308Y

MERIT KLONDIKE 3157A
MERIT BOSTA BLACKBIRD 2012
MUSGRAVE BLACK LOCH
BORDER BUTTE EVA 10A

88
Act WW
918
BW EPD
4
WW EPD
78
YW EPD
133
MILK EPD

Act BW

RS

RS

A breeding piece that was designed at the base of the hills and has proven to replicate his power and performance in this first set of calves. Bull calves with style, shape, a foot that will withstand and a pedigree that holds the high expectations we have for maternal power, temperament that we are known for and the end product we strive for whether it be a customer selling at weaning time, where Dominant boasts a spot in the top 3% of the breed, or at spring time grasser sales where this sire is situated in the top 5% of the breed. His set of bull calves are a carbon copy of him at this stage with a strong presence in the pen.