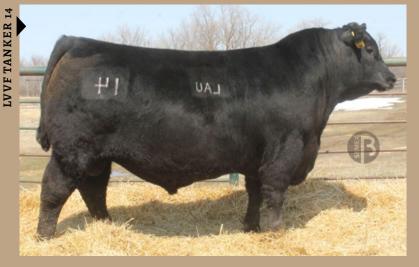

#### **Act BW** RS LVVF TANKER 14 84 Act WW tattoo IMP 14J January 07 2021 regno 2301455 842 SUMMITCREST COMPLETE 1P55 **BW EPD** KM BROKEN BOW 002 SUMMITCREST PRINCESS 0P12 CASINO BOMBER N<sub>33</sub> DPL UPWARD L70 **WW EPD** CASINO ANNIE K48 CASINO ANNIE G64 91 VAR DISCOVERY 2240 VAR LEGEND 5019 YW EPD PF CC&7 HENRIETTA PRIDE 1044 162 LVVF LEGEND 842 MOGCK BULLSEYE LVVF BULLSEYE 1154 MILK EPD LVVF BISMARCK OF J 1386

A complete total package sire with one of the best EPD profiles in the Angus lineup. Tanker is a massive bodied, wide and deep made individual that had a yearling scan day weight of 1592 lbs and a 42.5 cm scrotal. Tanker combines top ranking EPDs, phenotype, muscle, capacity and soundness with fertility and performance all set on great feet with strong heel depth and excellent claw shape. His dam is backed by two consecutive generations of Pathfinder Dams.