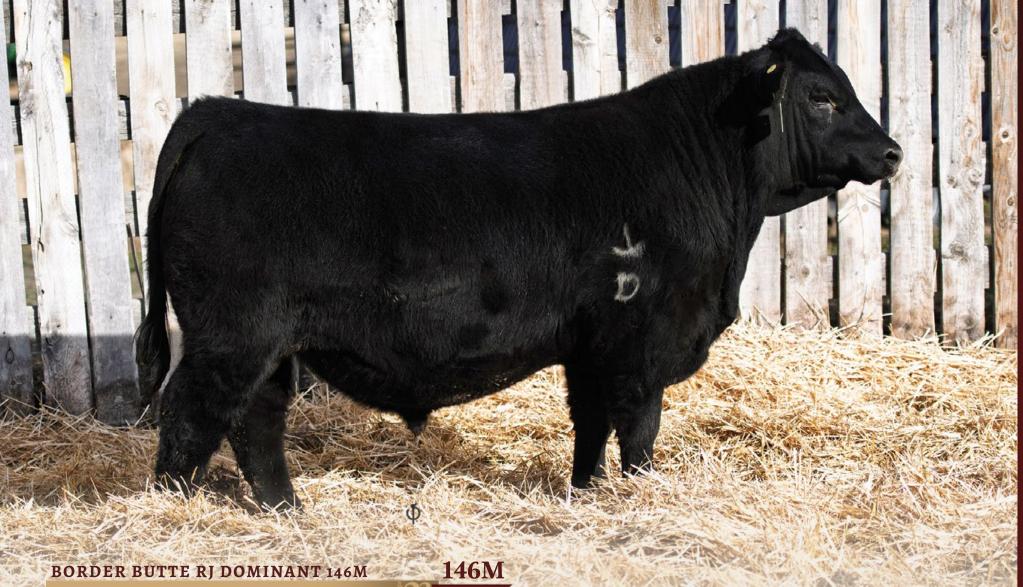

February 01 2024

regno 2394395

tattoo BRDR 146M

SITZ STELLAR 726D

**BORDER BUTTE DOMINANT 397K BORDER BUTTE EVE 145F** 

PAINTROCK TRAPPER

ALLENCROFT R MISS MARION 5J ALLENCROFT MISS MARION 04 319D

MOHNEN SUBSTANTIAL 272 SITZ PRIDE 200B MERIT GOLD RUSH 6121D BORDER BUTTE EVE 217C

PAINTROCK MOUNTAIN MAN EMULOUS OF PAINTROCK 93-9 POSS TOTAL IMPACT 745 ALLENCROFT MISS MARION 02 278Y

**BW EPD** MILK EPD YW EPD Act BW Act WW

This guy packs a punch and has since early spring. He was the most photographed calf in April and still creating a stir now. From every angle this calf commands your attention. We don't spend much time in the show ring, but his Grandam was purchased from the Chinook sale and was successfully shown by our niece Riley. She went on to win the SAAC futurity as a bred in 2017 and went on to win champion mature pair at Summer Synergy with this calfs dam at side in 2021. Her sire Trapper adds maternal function, body capacity, and fleshing ability. Trapper daughters are sure footed and beautifully uddered.