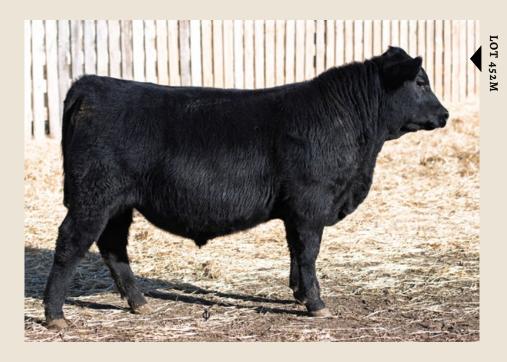

#### **BORDER BUTTE DOMINATION 452M**

**452M** 

February 06 2024

regno 2380228

tattoo BRDR 452M

SITZ STELLAR 726D

BORDER BUTTE DOMINANT 397K

BORDER BUTTE EVE 145F

SCHIEFELBEIN ATTRACTIVE 4565

BORDER BUTTE DELIA 73H
BORDER BUTTE DELIA 29Y

MOHNEN SUBSTANTIAL 272
SITZ PRIDE 200B
MERIT GOLD RUSH 6121D
BORDER BUTTE EVE 217C

JMB TRACTION 292 FROSTY ANSWER 3979 BON VIEW NEW DESIGN 878 BORDER BUTTE DELLA 29W

| Act I | BW Act WW | BW EPD | WW EPD | YW EPD | MILK EPD |
|-------|-----------|--------|--------|--------|----------|
| 87    | 741       | 3.5    | 69     | 121    | 26       |

another strong addition to the sale from this young Attractive daughter. Crossed with Dominant to make this well rounded, hard muscled calf with a stout hind 1/4 and bold top while carried on a solid foot. 1 brother at 9 Bar Ranch. 1 retained daughter.