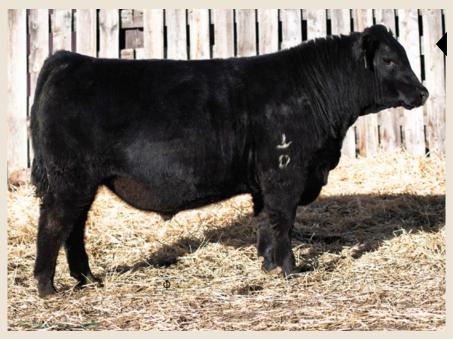

#### BORDER BUTTE INSURE 207M

207M

January 06 2024

regno 2380391

tattoo BRDR 207M

DAY BY DAY SURE THING 302D

LAMB'S QUARTERS SURE THING 6H LAMB'S QUARTERS HOGAN 24B

BORDER BUTTE BLASTER 305E
BORDER BUTTE COSSETTE 474K
BORDER BUTTE COSSETTE 356H

 78
 795
 2.1
 70
 121
 22

A young cow with a big motor to get this calf across the finish line just shy of 800 lbs. Another calf from a first calver that performed above our expectations, and on track to a real good yearling performance record. Not to be outshone by his easy fleshing and profile that will definitely catch your eye.