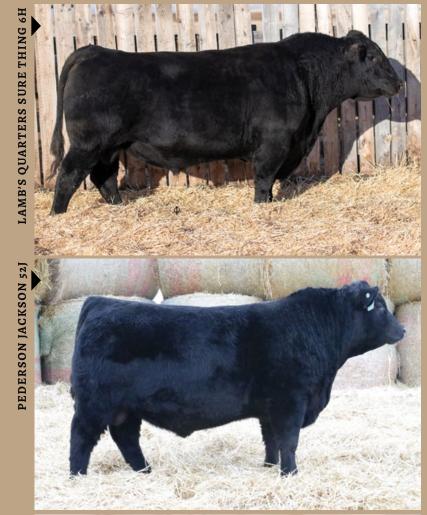

#### LAMB'S QUARTERS SURE THING 6H January 21 2020 regno 2166858

SHEIDAGHAN SURE THING 218A DAY BY DAY SURE THING 302D DAY BY DAY LINDA 4Y

WIWA CREEK NET WORTH 79'12 LAMB'S QUARTERS HOGAN 24B LAMB'S QUARTERS HOGAN 55S

tattoo DAV 6H

SCHURR 77 801 7029 SANDY BAR ANNIE K 108X **BCAR FINAL ANSWER 909** DAY BY DAY LINDA 36W

YOUNG DALE NET TOUCH 36W WIWA CREEK BLACKBIRD 85'08 NEW FORCE ULTRAVOX 34L LAMB'S QUARTERS HOGAN 39K

Act BW 82 Act WW 796 **BW EPD** WW EPD 66 YW EPD 120 MILK EPD

RS

Purchased in the spring of 2021, a calf who arguably carried the strongest hind quarter in the pen the day that we walked through. Possessing the absolutes that we require when we look to purchase a herd sire. His tidy, and different twist of pedigree enhanced the appeal. A tour through Dave Lamb's cow herd to view his Dam was a great visit and enabled us to appreciate a number of his paternal sisters and maternal relations to solidify that this bull in fact has the ability to add or improve many strengths to our program. With a number of retained daughters in this first year that have performed extremely well, and a set of bull calves that will not be missed and appreciated for the early maturity which possessing a lighter birth weight option.

| PEDERSEN                                               | JACKSON 52    | J                                                                                        | RS    | Act BW<br>87                   |
|--------------------------------------------------------|---------------|------------------------------------------------------------------------------------------|-------|--------------------------------|
| January 11 2021                                        | regno 2204966 | tattoo PED 52J                                                                           | 23    | Act WW<br>780                  |
| BAR S RANGE BOSS<br>MERIT KINGS M<br>MERIT SOCIALITE 4 | IAN 8030F     | BAR S RANGE BOSS 1118 BAR S PRIDE 0073 GDAR INSIGHT 7201 MERIT SOCIALITE 4195            |       | BW EPD<br>2.6<br>WW EPD<br>46  |
| SITZ DASH 10277<br>OAK MANOR MA<br>OAK MANOR MARE      |               | SITZ UPWARD 307R SITZ EVERELDA ENTENSE 2: RITO 2RT2 OF 0B5 RR TRAV LADY PROMISE OF MARDO | /ELER | YW EPD<br>76<br>MILK EPD<br>28 |

Was purchase in the spring of 2022, selected for his undeniable herd bull presence. A Kingsman son who we appreciated for his ample muscle and a genetic package that screamed keep every daughter, and make a solidify a set of correct and performance minded bulls in the bull sale pen. 52J was extremely quiet and easy to handle. He has successfully shared that with his calves. His Dam had also produced past high sellers for the Pedersen's in the bull and female pens and was dam to a key donor female in their program. I was able to appraise both these females and feel their representation would be welcome in our herd. We lost 52J that same summer do to a fatal injury and have limited semen which we will use very carefully as we go forward after being impressed with this calf crop.