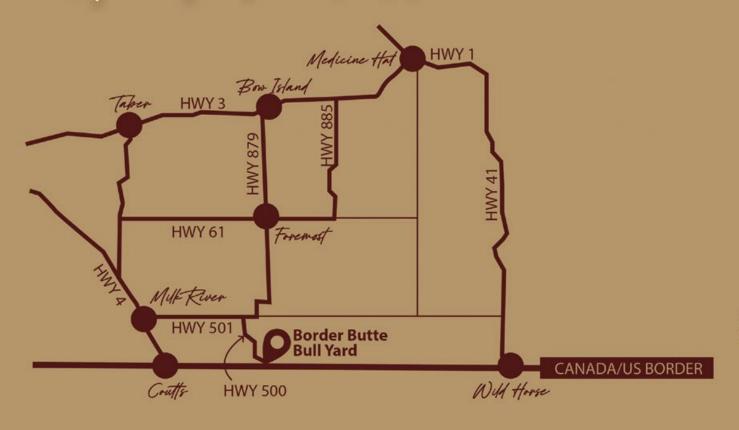

#### DIRECTIONS TO THE RANCH

Signage will be posted on HWY 501

- 1. Coming from the west -From Milk River East on HWY 501, approximately 20 miles. to HWY 500 (Writing on Stone Park Signage)..... see below #3
- 2. Or from the east Heading South of Foremost on HWY 879, approximately 19 miles south to HWY 501 turn west travel 12 miles to HWY 500 (Writing on Stone Park Signage) .....see below #3
- 3. Turning South on Hwy 500 (towards Writing on Stone Park Entrance) continue East past the park entrance signage remaining on Secondary HWY 500 (gravel road). Road will curve south after an overhead bridge and will come to a T intersection (9miles from Park Entrance sign), Turn East(Left).

After 2 miles turn south on RG RD 12-0 travel south following the road down to an East( left ) curve that will continue East to the Border Butte Bull Yard.

For those coming from Southern Saskatchewan HWY 13 becomes HWY 501 in Alberta.