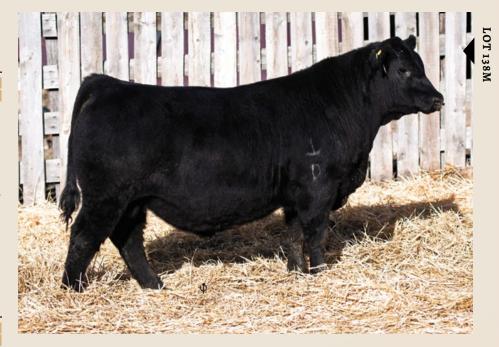

#### **BORDER BUTTE MILWAUKEE 138M**

138M

February 02 2024

regno 2384831

tattoo BRDR 138M

BAR-E-L RESERVE 35H

DURALTA 35H MILWAUKEE 37K

DURALTA 85W TIBBIE 189A

BORDER BUTTE BLASTER 305E
BORDER BUTTE BARB 435J
BORDER BUTTE BARB 336G

HF ALCATRAZ 60F
EVERBLACK KATHLEEN 5E
REMINGTON MAGNIFY 85W
MVF TIBBIE 139U

BRUNS BLASTER
BORDER BUTTE EVE 70C
BRUIN TORQUE 5261
BORDER BUTTE BARB 208C

| Act BW | Act WW | BW EPD | WW EPD | YW EPD | MILK EPD |
|--------|--------|--------|--------|--------|----------|
| 86     | 670    | 1.6    | 53     | 100    | 30       |

Any time we can put Torque and 305E in the same package we are putting together a maternal gem. By Pairing this calfs dam with Milwankee we add another round of Maternal Drive with some added fresh pedigree. Sons will be easy doing and performance minded.