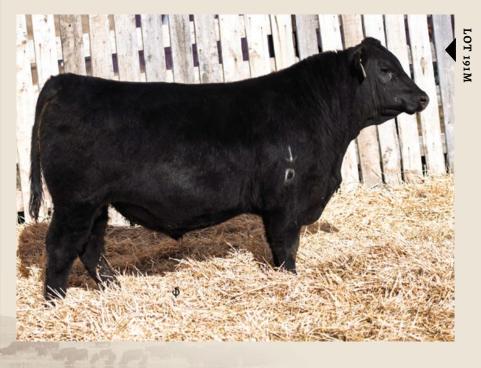

#### **DURALTA 35H MILWAUKEE 37K**

January 21 2022

HF ALCATRAZ 60F

MVF TIBBIE 139U

BAR-E-L RESERVE 35H

REMINGTON MAGNIFY 85W

**DURALTA 85W TIBBIE 189A** 

**EVERBLACK KATHLEEN 5E** 

regno 2276911

tattoo DFLC 37K

MAY-WAY BREAKOUT 1310
HF MAYFLOWER 191Z
PEAK DOT UNANIMOUS 743B
EVERBLACK KATHLEEN 65P
HOFF MAGNIFIED 1315

REMITALL PEARL 185P
S A V NET WORTH 4200
MVF TIBBIE 80R

Act BW 88 Act WW 1000 BW EPD 2.2 WW EPD 57 YW EPD 104 MILK EPD

First year of progeny by the Milwaukee bull. Purchased in the spring of '23. Shane and Mark are always on the lookout for bulls that fit our program and when they spoke highly of this guy l went on a tour finding a bull that would add change of Pedigree with out extremes but offered eye appeal and backed by a Dam and maternal sisters that packed a punch and all having great production records and eye appeal and the icing, generations of great foot quality.