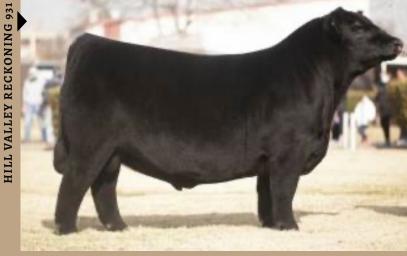

| HILL VAL                                          | RS                   | Act BW                                                                                       |  |                                 |
|---------------------------------------------------|----------------------|----------------------------------------------------------------------------------------------|--|---------------------------------|
| May 04 2019                                       | <b>regno</b> 2196725 | tattoo IMP 931G                                                                              |  | Act WW                          |
| YOUNG DALE XCA<br>YOUNG DALE<br>YOUNG DALE GRA    | BELIEVE 46B          | YOUNG DALE KNOCK OUT 134U BROOKMORE TIBBIE 222T YOUNG DALE PANARAMA 66T YOUNG DALE GRACE 19T |  | BW EPD<br>4.5<br>WW EPD<br>73   |
| MILL COULEE UP<br>HILL VALLEY<br>HILL VALLEY ELBI | ELBINA 456           | SITZ UPWARD 307R — MILL COULEE BARBARA 636 EXAR LUTTON 1831 NER FARMS MISS ELBINA 8303       |  | YW EPD<br>121<br>MILK EPD<br>11 |

Reckoning is extremely upheaded & clean fronted with cool neck extension! He possesses ultra flexible joints with desirable body depth, dimension and muscle shape! Hair quality is a BONUS too! If you haven't heard of his sire, Believe, is one of Canada's highly valuable sires of recent times. Reckoning is not only a bull to improve show quality, but is a great choice to improve herds of all types with his tremendous breed character, testicle shape, joint & foot quality, and overall excellent phenotype.