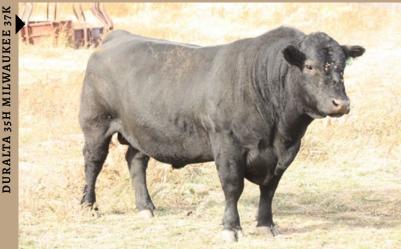

#### **DURALTA 35H MILWAUKEE 37K**

January 21 2022

HF ALCATRAZ 60F

MVF TIBBIE 139U

BAR-E-L RESERVE 35H

REMINGTON MAGNIFY 85W

**DURALTA 85W TIBBIE 189A** 

**EVERBLACK KATHLEEN 5E** 

regno 2276911

tattoo DFLC 37K

MAY-WAY BREAKOUT 1310
HF MAYFLOWER 191Z
PEAK DOT UNANIMOUS 743B
EVERBLACK KATHLEEN 65P
HOFF MAGNIFIED 1315

REMITALL PEARL 185P
S A V NET WORTH 4200
MVF TIBBIE 80R

Act BW 88 Act WW 1000 BW EPD 2.2 WW EPD 57 YW EPD 104 MILK EPD

First year of progeny by the Milwaukee bull. Purchased in the spring of '23. Shane and Mark are always on the lookout for bulls that fit our program and when they spoke highly of this guy l went on a tour finding a bull that would add change of Pedigree with out extremes but offered eye appeal and backed by a Dam and maternal sisters that packed a punch and all having great production records and eye appeal and the icing, generations of great foot quality.