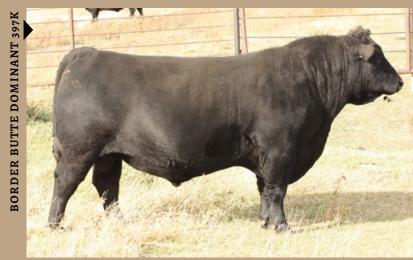

#### **BORDER BUTTE DOMINANT 397K**

January 03 2022

MOHNEN SUBSTANTIAL 272

MERIT GOLD RUSH 6121D

BORDER BUTTE EVE 217C

**BORDER BUTTE EVE 145F** 

SITZ STELLAR 726D

SITZ PRIDE 200B

regno 2276478

tattoo BRDR 397K

BENFIELD SUBSTANCE 8506
MOHNEN GLYN MAWR ELBA 1758
CONNEALY FINAL PRODUCT
SITZ PRIDE 308Y

MERIT KLONDIKE 3157A
MERIT BOSTA BLACKBIRD 2012
MUSGRAVE BLACK LOCH
BORDER BUTTE EVA 10A

88
Act WW
918
BW EPD
4
WW EPD
78
YW EPD
133
MILK EPD

Act BW

RS

RS

A breeding piece that was designed at the base of the hills and has proven to replicate his power and performance in this first set of calves. Bull calves with style, shape, a foot that will withstand and a pedigree that holds the high expectations we have for maternal power, temperament that we are known for and the end product we strive for whether it be a customer selling at weaning time, where Dominant boasts a spot in the top 3% of the breed, or at spring time grasser sales where this sire is situated in the top 5% of the breed. His set of bull calves are a carbon copy of him at this stage with a strong presence in the pen.