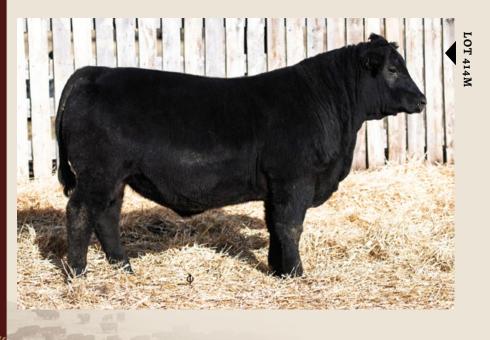

#### **BORDER BUTTE RAINMAKER 414M**

414M

January 27 2024

regno 2375907

tattoo BRDR 414M

HILLTOP RAINMAKER 6274 **DL RAINMAKER 1879** DL RUBY 496

HBH CROSSROAD 37C **BORDER BUTTE BARBIE 38G BORDER BUTTE BARBIE 38U** 

DIAMOND RAINMAKER 129A HILLTOP GOLD JESTRESS 9115 DL FINAL GRANDVIEW 53 **DL RUBY 1491** 

REMITALL F RAGE 9A HBH ALL LUCY 15S MYTTY IN FOCUS BORDER BUTTE BARBIE 38'06

| Act BW | Act WW | BW EPD | WW EPD | YW EPD | MILK EPD |
|--------|--------|--------|--------|--------|----------|
| 89     | 808    | 3.1    | 72     | 124    | 21       |

After the success of the Rainmaker calves last year, the choice to double down has been clear. His ability to add performance to weaned calves had us excited and once those calves reached Yearling stage we were floored by their growth and style. This calf out of an easy to find Rage daughter has had us excited from the first month. You'll understand our appreciation of his strong natural shape. A calf with a ton of potential and a bright future.