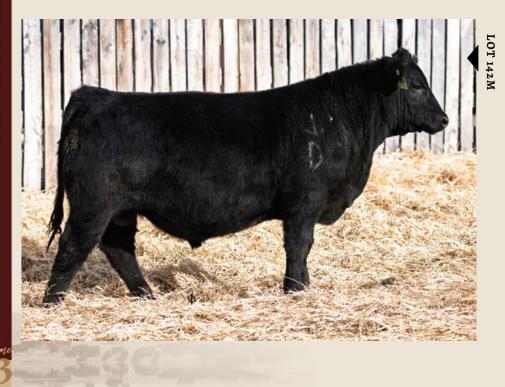

#### **BORDER BUTTE MILWAUKEE**

142M

January 21 2024

regno 2384822

tattoo BRDR 142M HF ALCATRAZ 60F

BAR-E-L RESERVE 35H **DURALTA 35H MILWAUKEE 37K DURALTA 85W TIBBIE 189A** 

EVERBLACK KATHLEEN 5E REMINGTON MAGNIFY 85W MVF TIBBIE 139U SYDGEN EXCEED 3223

SYDGEN ENHANCE **BORDER BUTTE ELNORA 443** J **BORDER BUTTE ELNORA 360G** 

SYDGEN RITA 2618 **BORDER BUTTE BLASTER 305E BORDER BUTTE ELNORA 312E** 

| Act BW | Act WW | I | BW EPD | WW EPD | YW EPD | MILK EPD |
|--------|--------|---|--------|--------|--------|----------|
| 79     | 743    | н | 0.8    | 59     | 109    | 31       |

Dam is sister to lot 443M. So when you see a resemblance you'll understand the connection. Milwaukee stamped with his great shape and foundation. His grandam 360G is one of the Stars in our pasture. One that is exactly what our herd is always working towards.