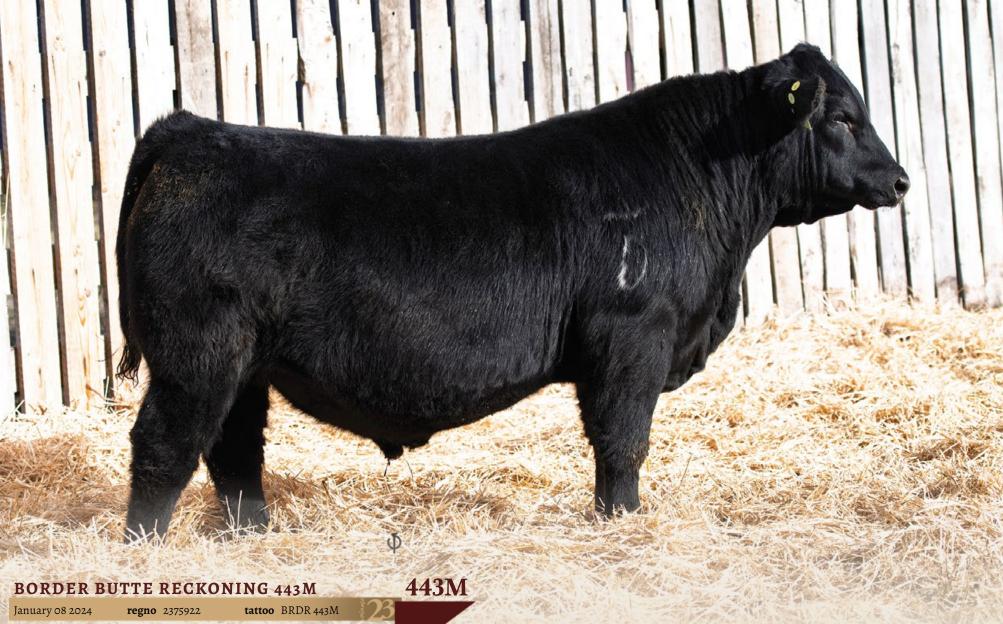

#### BORDER BUTTE RECKONING 358M

358M

January 02 2024

regno 2371919

tattoo BRDR 358M

YOUNG DALE BELIEVE 46B
HILL VALLEY RECKONING 931
HILL VALLEY ELBINA 456

MUSGRAVE FEDERATION 1302A

BORDER BUTTE ROSEBUD 272E

BORDER BUTTE ROSEBUD 223B

YOUNG DALE XCALIBER 32X YOUNG DALE GRACE 126Z MILL COULEE UPWARD 005 HILL VALLEY ELBINA 928

MUSGRAVE FOUNDATION
MCATL PRIMROSE 1021-7861
MUSGRAVE PILGRIM 162-674
BORDER BUTTE ROSEBUD 972

 Act BW
 Act WW
 BW EPD
 WW EPD
 YW EPD

 80
 918
 2.6
 69
 114

Will most notably be recognized for his long side, expressive rump and all around solid foot and wide top. A calf that will not fade into the background. By the Reckoning bull who has stamped all his calves in this year's sale as well as last year with these qualities. This guy is a power house starting at 80lbs and stepping off pasture at 918 September 2.