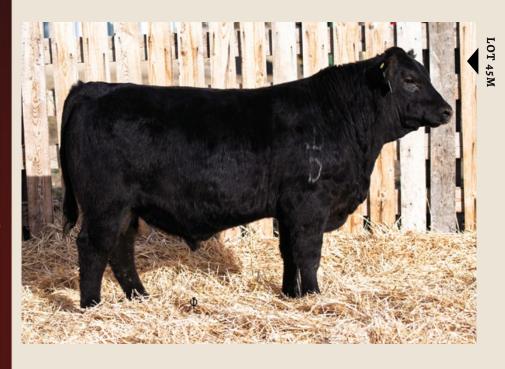

23

**BORDER BUTTE THUNDER 45M** 

**45M** 

January 06 2024

regno 2371901

tattoo BRDR 45M

BALDRIDGE KABOOM K243
CONNEALY THUNDER
PARKA OF CONANGA 241 CAC

SANDY BAR ERICA 204W

SANDY BAR AMBUSH 111Z
BORDER BUTTE ERICA 173D

JAUER 353 TRAVELER 589 27 PLEASANTA OF CONANGA 736 BON VIEW BANDO 598 CAC PARTINA OF CONANGA 6237

DBRL AMBUSH 33U SANDY BAR MISS QUALITY 1K SANDY BAR PFRED 41M SANDY BAR ERICA 6T

| Act BW | Act WW | BW EPD | WW EPD | YW EPD | MILK EPD |
|--------|--------|--------|--------|--------|----------|
| 84     | 725    | 0.6    | 32     | 63     | 20       |

Every once in a while we dig deep into the tank for some "older but proven stuff". This is where Thunder comes in. When we have a cow who has shown some highly maternal traits and comes from a female who has produced some great cows producing here, we reach for a bull like Thunder. This calf carries a style that compliments his dams maternal and performance attributes. His future is bright. Brothers at Joe Harty, Rob Johnston, Columbia Lake & Iyanhoe Angus.