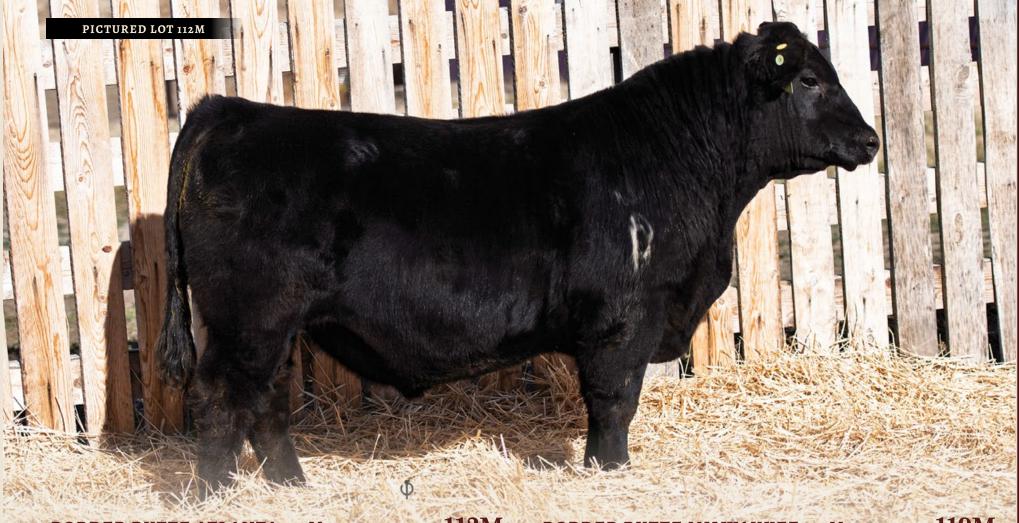

BORDER BUTTE ATLANTA 112M

112M

BORDER BUTTE MILWAUKEE 119M

119M

January 07 2024

BAR-E-L RESERVE 35H

BORDER BUTTE ATLANTA 94D

**regno** 2384818

tattoo BRDR 112M

HF ALCATRAZ 60F
EVERBLACK KATHLEEN 5E
REMINGTON MAGNIFY 85W
MVF TIBBIE 139U

DURALTA 35H MILWAUKEE 37K
DURALTA 85W TIBBIE 189A

HBH CROSSROAD 37C
BORDER BUTTE ATLANTA 42J

REMITALL F RAGE 9A
HBH ALL LUCY 15S
MUSGRAVE FEDERATION 1302A
BORDER BUTTE ATLANTA 11T

| Act BW | Act WW | BW EPD | WW EPD | YW EPD | MILK EPD |
|--------|--------|--------|--------|--------|----------|
| 85     | 836    | 1.9    | 55     | 98     | 28       |

Why not follow up with another Milwaukee calf who l imagine replicates his sire at this age. A power house with all the assets. His 3 year old Dam gives her all she is a sister to lot 42M you can see it runs in the family. Sure to be a favourite of many on sale day. Brother at Columbia Lake.