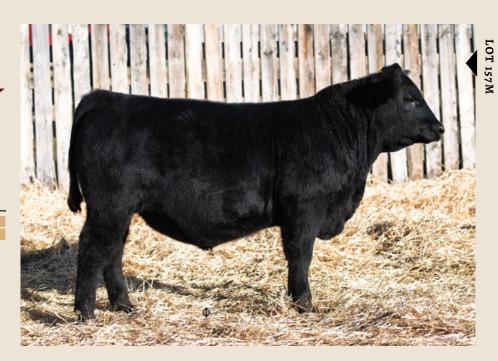

#### BORDER BUTTE SHUR THING 157M

157M

January 14 2024

regno 2379548

tattoo BRDR 157M

DAY BY DAY SURE THING 302D

LAMB'S QUARTERS SURE THING 6H

LAMB'S QUARTERS HOGAN 24B

| ı | Act BW | Act WW | Ш | BW EPD | WW EPD | YW EPD | MILK EPD |
|---|--------|--------|---|--------|--------|--------|----------|
| ı | 74     | 783    | ш | 0.9    | 64     | 107    | 17       |

Now here's a neat calving ease minded calf. When you admire him from behind and over the top you can't help but write hit number in the favourite column. His attractive head and sound foot only secure his spot there. His dam is a show stopper with hair to spare. A nice pedigree with calving ease traits at the forefront, and a performer at weaning scale for this first calver.