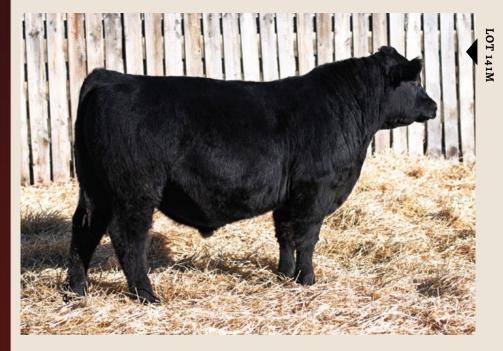

#### **BORDER BUTTE DOMINATION 141M**

141M

January 04 2024

regno 2380238

tattoo BRDR 141M

SITZ STELLAR 726D

**BORDER BUTTE DOMINANT 397K** 

**BORDER BUTTE EVE 145F** 

**CRESCENT CREEK OUTSIDE 110F BORDER BUTTE EVE 442J BORDER BUTTE EVE 355G** 

MOHNEN SUBSTANTIAL 272

SITZ PRIDE 200B MERIT GOLD RUSH 6121D **BORDER BUTTE EVE 217C** 

HA OUTSIDE 5161 MCS ROSEBUD 37C MUSGRAVE 316 COLONEL **BORDER BUTTE EVA 255E** 

| Act BW | Act WW | BW EPD | WW EPD | YW EPD | MILK EPD |
|--------|--------|--------|--------|--------|----------|
| 90     | 862    | 4.2    | 73     | 132    | 25       |

If you're not impressed as you take your first glance, then if you're not impressed by his structure and good temperment. Then maybe you'll be impressed by his EPD profile of WW and. YW being in the top 6 and 5% respectively of the breed and a WW of 862 lbs all after losing his mother at 2 months of age. That's right, this tough customer borrowed and stole proving it takes a herd to raise a calf. With a pedigree to excel, he's a favourite around our table, as was his deceased young dam.