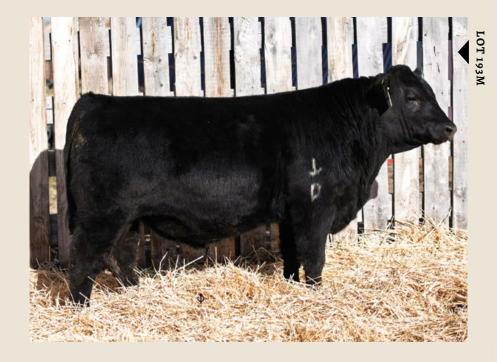

#### **BORDER BUTTE SURE THING 193M**

193M

January 08 2024

regno 2380263

tattoo BRDR 193M

DAY BY DAY SURE THING 302D

LAMB'S QUARTERS SURE THING 6H LAMB'S QUARTERS HOGAN 24B

LAMB'S QUARTERS RESOURCE 46H

BORDER BUTTE ROSEBUD 426K

BORDER BUTTE ROSEBUD 272G

SHEIDAGHAN SURE THING 218A DAY BY DAY LINDA 4Y WIWA CREEK NET WORTH 79'12 LAMB'S QUARTERS HOGAN 55S

LAMBS RESOURCE 5D
SANDY BAR ANNIE K 57Z
SHEIDAGHAN GREAT SCOT 17B
BORDER BUTTE ROSEBUD 223B

| Act BW | Act WW | BW EPD | WW EPD | YW EPD | MILK EPD |
|--------|--------|--------|--------|--------|----------|
| 84     | 713    | 2.9    | 52     | 100    | 16       |

A lot of unique pedigrees, paired with fundamental walking sires. The use of the 6H bull over the last couple Years has offered a steadfast option, one that has worked on all types of pedigrees and animal shape. This calf is no different with a style and shape anyone will admire.