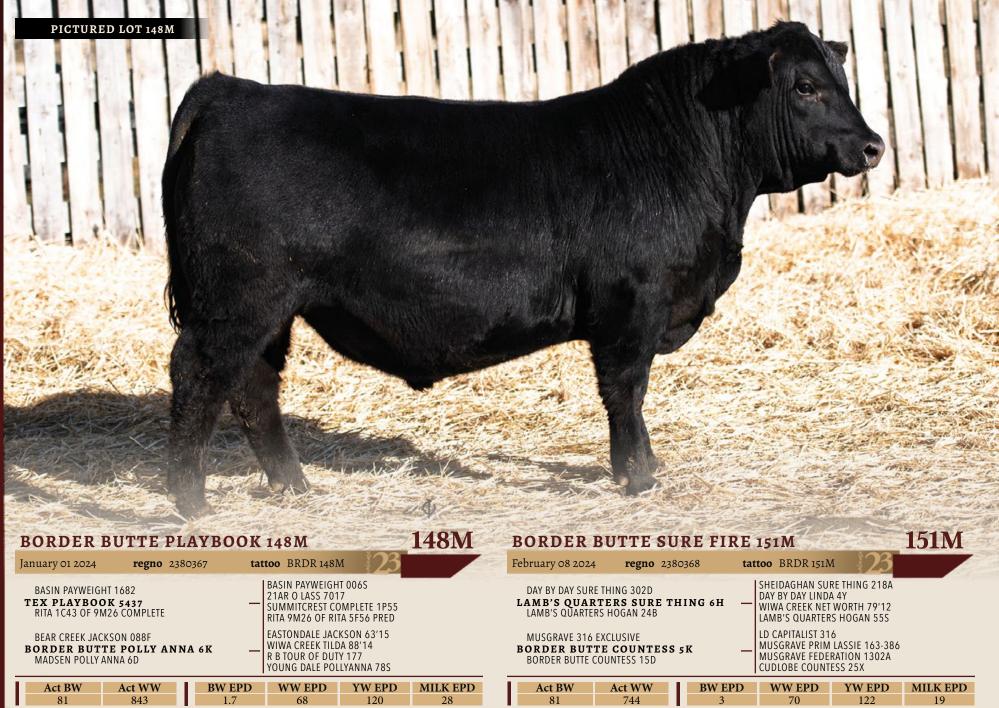

A replica of his sire 6H. This guy won't be overshadowed by anyone. Expressive in every corner. A modest start and weaned off mid 7's his dam is not just attractive but

also performance minded. Will work on larger framed heifers.

Another first calver, hitting it out of the park. At an 81 lbs start, she managed him well bringing him in at 843 lbs weaning. And she maintained her condition and boasts a beautiful udder and foot making this mating a win in our books. This guy is masculinity and eye appeal at its best. His mom will be here a long time by the looks of it..