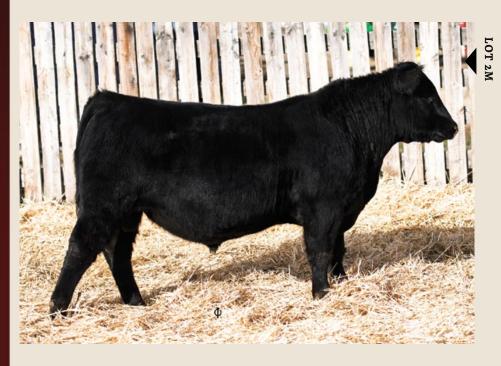

#### BORDER BUTTE JACKSON 2M

January 27 2024 regno 2377495

MERIT KINGSMAN 8030F PEDERSEN JACKSON 52J OAK MANOR MARDI 51Y

HBH CROSSROAD 37C

BORDER BUTTE BLACK LASS 157F BORDER BUTTE BLACK LASS 1D

BAR S RANGE BOSS 4002 MERIT SOCIALITE 48X SITZ DASH 10277 OAK MANOR MARDI 2R-8H

tattoo VLF 2M

REMITALL F RAGE 9A HBH ALL LUCY 15S MUSGRAVE BLACK LOCH **BORDER BUTTE BLACK LASS 69B**  **2M** 

Act BW Act WW **BW EPD** WW EPD YW EPD MILK EPD 811 3.2 55

A grand Slam for Roans cow as she contributes for 3rd straight year to the bull sale pen. With His dam who has proven to add performance and coupled with high maternal strengths of the Jackson bull, he's on a path of great success in making maternal driven females that will bring a performance backing to any field.