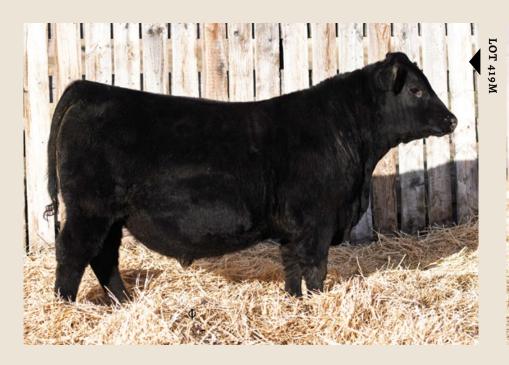

#### BORDER BUTTE MILWAULKEE 419M

419M

January 27 2024

regno 2384826

tattoo BRDR 419M

BAR-E-L RESERVE 35H

DURALTA 35H MILWAUKEE 37K

DURALTA 85W TIBBIE 189A

BORDER BUTTE BLASTER 305E
BORDER BUTTE COUNTESS 204G

**BORDER BUTTE COUNTESS 15Z** 

HF ALCATRAZ 60F
EVERBLACK KATHLEEN 5E
REMINGTON MAGNIFY 85W
MVF TIBBIE 139U

BRUNS BLASTER BORDER BUTTE EVE 70C CUDLOBE IN FOCUS 5S CUDLOBE COUNTESS 25X

| Act BV | V Act WW | BW EPD | WW EPD | YW EPD | MILK EPD |
|--------|----------|--------|--------|--------|----------|
| 85     | 791      | 1.7    | 61     | 110    | 30       |

The Countess family has been known for their strong maternal traits when we add a shot of 305E we are doubling down that strength, while adding some easy do ability, sound strong foot added bone, and some middle to this calf. Milwaukee adds that touch of raw masculinity and shape.