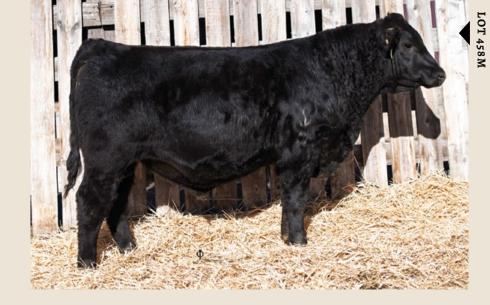

#### **BORDER BUTTE DOMINANT 458M**

458M

January 12 2024

regno 2375937

tattoo BRDR 458M

SITZ STELLAR 726D

BORDER BUTTE DOMINANT 397K
BORDER BUTTE EVE 145F

BURDER BUILE EVE 145F

CRESCENT CREEK WISDOM 7B **BORDER BUTTE COUNTESS 204H**BORDER BUTTE COUNTESS 15Z

MOHNEN SUBSTANTIAL 272
SITZ PRIDE 200B
MERIT GOLD RUSH 6121D
BORDER BUTTE EVE 217C

KG WISDOM 1419
CRESCENT CREEK PACESETTER 103X
CUDLOBE IN FOCUS 5S
CUDLOBE COUNTESS 25X

| Act BW | Act WW | BW EPD | WW EPD | YW EPD | MILK EPD |
|--------|--------|--------|--------|--------|----------|
| 82     | 813    | 2      | 67     | 117    | 21       |

Countess and Eve pair together for this outcome. A calf who will be on the list of many come sale day. Admired for his hard muscle look, his profile offers that smooth yet shapley look. And the view from behind seals the deal. His performance tells the story of how the Dominant calves are trending. Nice BW with an impressive weaning. 1 sisters retained.