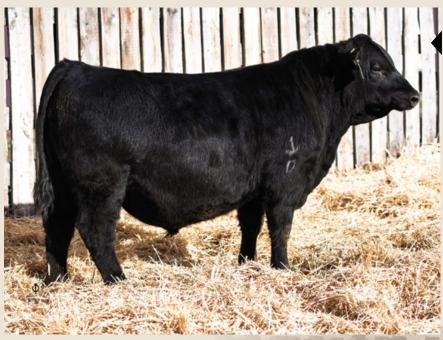

207M

207M

January 06 2024

regno 2380391

tattoo BRDR 207M

DAY BY DAY SURE THING 302D

LAMB'S QUARTERS SURE THING 6H LAMB'S QUARTERS HOGAN 24B

BORDER BUTTE BLASTER 305E
BORDER BUTTE COSSETTE 474K
BORDER BUTTE COSSETTE 356H

SHEIDAGHAN SURE THING 218A DAY BY DAY LINDA 4Y WIWA CREEK NET WORTH 79'12 LAMB'S QUARTERS HOGAN 55S

BRUNS BLASTER
BORDER BUTTE EVE 70C
BRUIN TORQUE 5261
BORDER BUTTE COSSETTE 259E

 Act BW
 Act WW
 BW EPD
 WW EPD
 YW EPD
 MILK EPD

 78
 795
 2.1
 70
 121
 22

A young cow with a big motor to get this calf across the finish line just shy of 800 lbs. Another calf from a first calver that performed above our expectations, and on track to a real good yearling performance record. Not to be outshone by his easy fleshing and profile that will definitely catch your eye.





T 197M

#### BORDER BUTTE SURE THING 212M

212M

January 14 2024

regno 2380370

tattoo BRDR 212M

DAY BY DAY SURE THING 302D

LAMB'S QUARTERS SURE THING 6H LAMB'S QUARTERS HOGAN 24B

MUSGRAVE 316 EXCLUSIVE BORDER BUTTE EVE 928K BORDER BUTTE EVE 18C SHEIDAGHAN SURE THING 218A DAY BY DAY LINDA 4Y WIWA CREEK NET WORTH 79'12 LAMB'S QUARTERS HOGAN 55S

LD CAPITALIST 316
MUSGRAVE PRIM LASSIE 163-386
MUSGRAVE FEDERATION 1302A
BORDER BUTTE EVE 60U

| Act BW | Act WW | BW EPD | WW EPD | YW EPD | MILK EPD |
|--------|--------|--------|--------|--------|----------|
| 85     | 782    | 3.8    | 67     | 121    | 19       |

No shortage of progeny from first calvers this year. Our largest group of heifer calves were retained in 2023. A testament to how our herd is producing to a level we have set hi