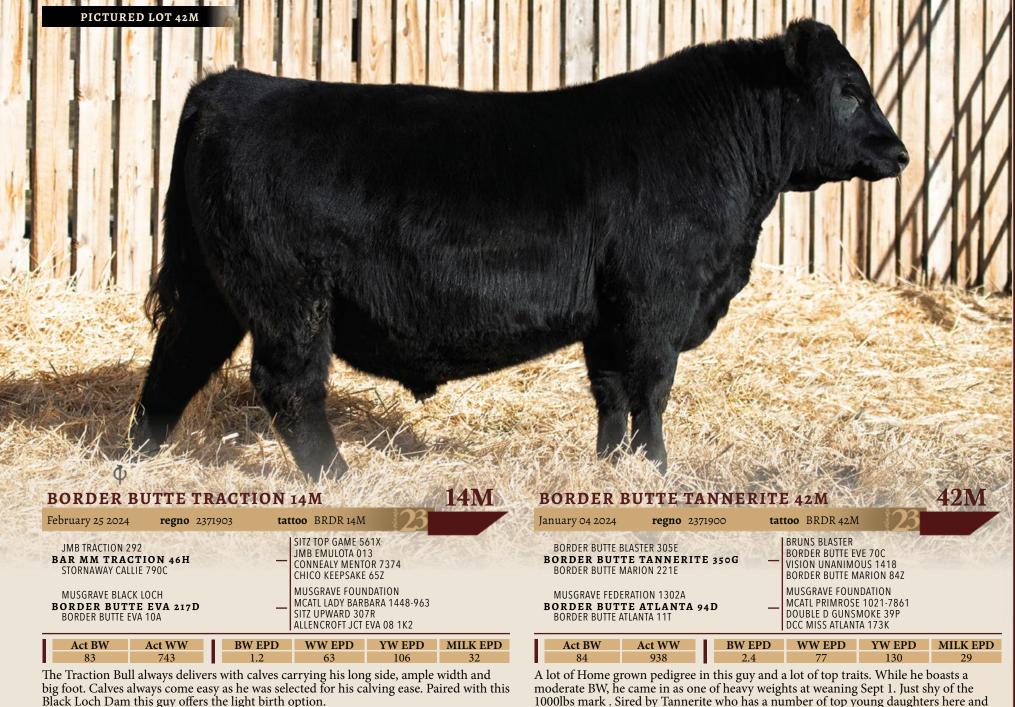

#### **BORDER BUTTE TRACTION 126M**

**126M** 

January 21 2024

regno 2379547

tattoo BRDR 126M

JMB TRACTION 292 **BAR MM TRACTION 46H**STORNAWAY CALLIE 790C

MUSGRAVE BLACK LOCH
BORDER BUTTE ERROLLINE 126J
FRL ERROLLINE 815F

SITZ TOP GAME 561X JMB EMULOTA 013 CONNEALY MENTOR 7374 CHICO KEEPSAKE 65Z

MUSGRAVE FOUNDATION
MCATL LADY BARBARA 1448-963
BAR DOUBLE M THUNDER 14C
FRL ERROLLINE 522C

| Ī | Act BW | Act WW | BW EPD | WW EPD | YW EPD | MILK EPD |
|---|--------|--------|--------|--------|--------|----------|
|   | 86     | 736    | 2.3    | 61     | 103    | 27       |

A pairing that has brought to the bull pen a solid calf from front to buck from the ground up. And a performance that is steady.

BORDER BUTTE ATLANTA 112M

112M

BORDER BUTTE MILWAUKEE 119M

119M

January 07 2024

BAR-E-L RESERVE 35H

BORDER BUTTE ATLANTA 94D

**regno** 2384818

tattoo BRDR 112M

HF ALCATRAZ 60F
EVERBLACK KATHLEEN 5E
REMINGTON MAGNIFY 85W
MVF TIBBIE 139U

DURALTA 35H MILWAUKEE 37K
DURALTA 85W TIBBIE 189A

HBH CROSSROAD 37C
BORDER BUTTE ATLANTA 42J

REMITALL F RAGE 9A
HBH ALL LUCY 15S
MUSGRAVE FEDERATION 1302A
BORDER BUTTE ATLANTA 11T

| Act BW | Act WW | BW EPD | WW EPD | YW EPD | MILK EPD |
|--------|--------|--------|--------|--------|----------|
| 85     | 836    | 1.9    | 55     | 98     | 28       |

Why not follow up with another Milwaukee calf who l imagine replicates his sire at this age. A power house with all the assets. His 3 year old Dam gives her all she is a sister to lot 42M you can see it runs in the family. Sure to be a favourite of many on sale day. Brother at Columbia Lake.