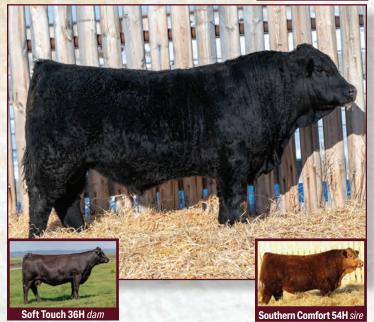

# FLEMING 405 Executive Decision <

FSF 405M | 2403764 |

12-Jan-24

BW: 84 | Act WW: 795 | Feb 16/25 WT: 1335 | AOD: 11

BAR-E-L NATURAL LAW 52Y PM EXECUTIVE DECISION 5'17 PM BLOSSOM 124'13 S A V BISMARCK 5682 BAR-E-L MAGNOLIA 143K HF THUNDERBIRD 146Y POPLAR MEADOWS BLOSSOM 5'10

HIGH VALLEY 4C6 AMBUSH 66 ZARA 291A DEER RIVER ZARA 119R PARAMONT AMBUSH 2172 HIGH VALLEY GLORIA 1Q2 MAR PRECISION PAVING THE WAY DEER RIVER ZARA 56K **EPDs** 

CE: 4 BW: 2.2

V: 2.2 WW: 46

YW: **74** 

MILK: 25

- A member of the Res Champion Pen of 3 Bulls from the 2024 Medicine Hat Pen Show.
- 405 will be our New Junior Herdsire walking our pastures at Fleming Stock Farms & RJ Livestock.
- With lots of eye appeal, this bull has been a standout since he was a calf.