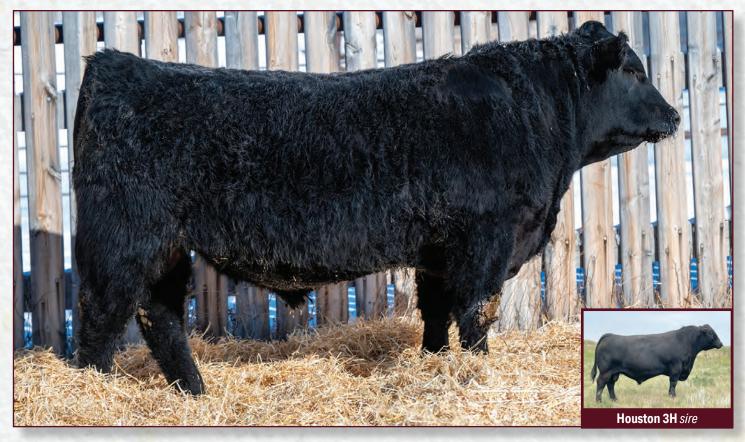

#### 428 FLEMING 428 Houston

**FSF 428M** 2403757

Act WW: 734 Feb 16/25 WT: 1288 AOD: 5 BW: 94

**ELLINGSON TOP SHELF 5050 BLJ HOUSTON 3H COUNTRY LANE ROYAL LASS 3F** 

**ELLINGSON PLATEAU 1155 EA EMBLYNETTE 9203** S A V SENSATION 5615 RIVERFRONT ROYAL LASS 616D

21-Jan-24

**CCL DATELINE 36R FLEMING 941 MISS ELBA** FLEMING 932 MISS ELBA VERMILION DATELINE 7078 WILLABAR PATRICIA 45C STRATHMORE WINSTON 51N **FLEMING 719 GLITTER** 

#### **EPDs**

CE: -5.5 BW: 4.7 WW: 64 YW: 115 MILK: 20

- With a strong masculine look, this bull is thick and long with an impressive quarter.
- His grandsire, Ellingson Top Shelf who is noted for calving ease and his smooth front end.
- We used his sire BJL Houston 3H on our heifers with a 90 lb. birth weight with no problems, but we recommend this bull for cows due to the extra punch of performance on both sides of his pedigreee.