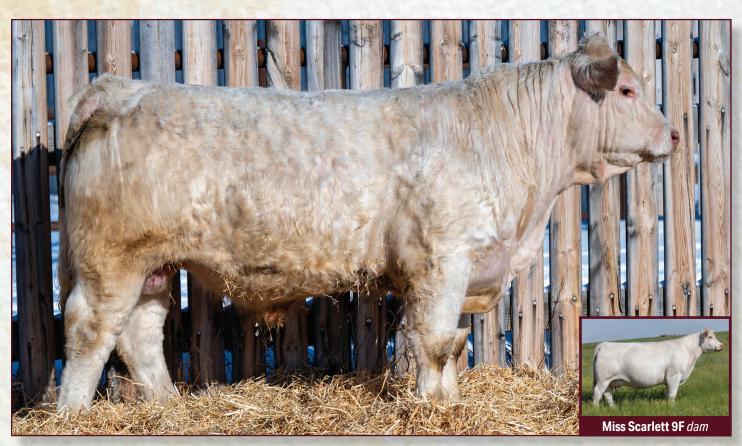

# RJLF Whiskey 3M

MC895335 | 12-Jan-24 RJLF 3M Scurred

Act WW: 777 Feb 16/25 WT: 1358 BW: 98

KCM SPECTACULAR BID 240Z ONL PROJECT WHISKEY 23H RPJ MISS TRIM 298Z

JWX ALEJANDRO 630X KCM JEWEL 927W JWX SILVER BULLET 524W **RPJ MISS TRIM 72X** 

LT AFFINITY 6221 PLD RJLF RIVER LADY 9H **GCP RIVER LADY 10W** 

LT RUSHMORE 8060 PLD LT ATHENA 1247 PCC YELLOWSTONE 405P GCP MONBO NUMBER FIVE 1K

**EPDs** 

**CE: 10.3** BW: -1 WW: 51

YW: 94 **MILK: 24** 

AOD: 4