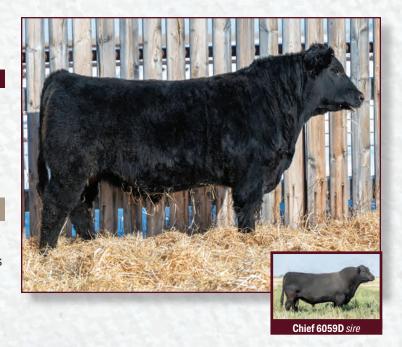

## 420 FLEMING 420 Chief

FSF 420M | 2396547 | 19-Jan-2

BW: 78 | Act WW: 679 | Feb 16/25 WT: 1245 | AOD: 3

BAR S RANGE BOSS 4002 MERIT CHIEF 6059D MERIT PRIDE 8659 BAR S RANGE BOSS 1118 BAR S PRIDE 0073 DWAJO DUTCH 65P MERIT PRIDE 4189

MAR CAPITALIST 474
FLEMING 148 JENA DAISY
FLEMING 810 JENA DAISY

CONNEALY CAPITALIST 028 CAR MISS AMY 591 R B TOUR OF DUTY 177 FLEMING 101 JENA DAISY

EPDs CE: 10

**0** BW: **-1** 

WW: 44

YW: **71** MILK: **26** 

- His sire Merit Chief 6059D at 9 years old is still sound and walking our pastures.
- Merit Chief 6059D has a big solid foot, is smooth shouldered, long bodied and maintains his condition.
- 420 exhibits the strong traits of his sire with a tidy front end, great neck extension, who is deep bodied with a strong quarter.
- A moderate birth weight bull with longevity bred into both sides of his pedigree.