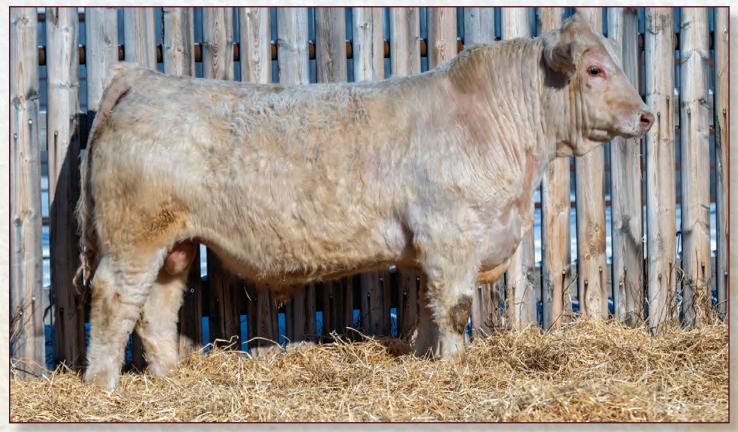

# FLEMING 405 Executive Decision <

FSF 405M | 2403764 |

12-Jan-24

BW: 84 | Act WW: 795 | Feb 16/25 WT: 1335 | AOD: 11

BAR-E-L NATURAL LAW 52Y PM EXECUTIVE DECISION 5'17 PM BLOSSOM 124'13 S A V BISMARCK 5682 BAR-E-L MAGNOLIA 143K HF THUNDERBIRD 146Y POPLAR MEADOWS BLOSSOM 5'10

- A member of the Res Champion Pen of 3 Bulls from the 2024 Medicine Hat Pen Show.
- 405 will be our New Junior Herdsire walking our pastures at Fleming Stock Farms & RJ Livestock.
- With lots of eye appeal, this bull has been a standout since he was a calf.