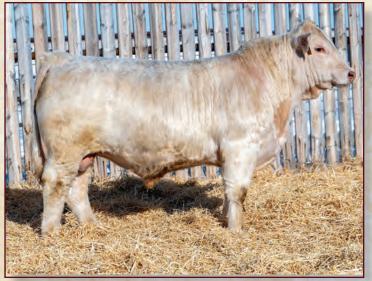

#### FLEMING 404 Commodore

**FSF 404M** 

2403578

10-Jan-24

Twin

BW: **72** Act WW: 864 Feb 16/25 WT: 1491

AOD: 9

**CONNEALY COMRADE 1385 KESSLERS COMMODORE 6516** 

- An impressive bull with lots of style and scale busting performance. Use any Commodore son to add tremendous body length, big tops and structural soundness.
- A full brother FSF 305L is walking the pastures of Triple Z Farms of Irvine, AB.
- His maternal brother FSF 214K has sired an excellent crop of calves at Freyburn Angus of Oxbow, SK.
- A maternal sister 143J sold to Eastondale Angus of Wawota, SK.