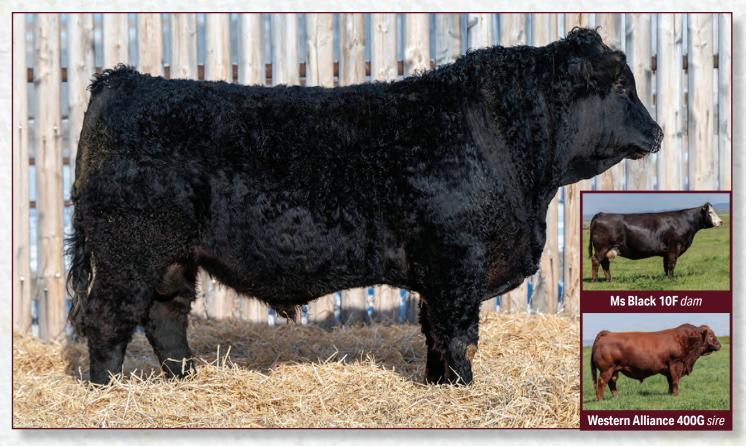

#### 48M FSF Western Alliance 48M

FSF 48M | 1491535 | 23-Feb-24 | Polled | Purebred 30/32

BW: 98 | Act WW: 679 | Feb 16/25 WT: 1185 | AOD: 6

CCLT ALLIANCE 91C
KWA WESTERN ALLIANCE 400G
BBN MISS SMARTY 400D

WS PILGRIM H182U BROOKS SHINIA 1A IPU RED WESTERN 49X MRL MISS SMARTY PANTS III

SPRINGCREEK OLYMPIAN 66A FSF MS BLACK 10F MS BLACK 1A SPRINGCREEK ALL IN 155Y SPRINGCREEK LINNE 33R MRL 98Y MISS RED 21P EPDs CE: 8.6 BW: 2 WW: 65.6 YW: 81.9 MILK: 17.8

- A power house bull that is long, wide & thick made.
- He is clean fronted, tight sheathed and smooth made.
- Half brother sold to Jerry & Katie Sawley in our 2024 Sale.