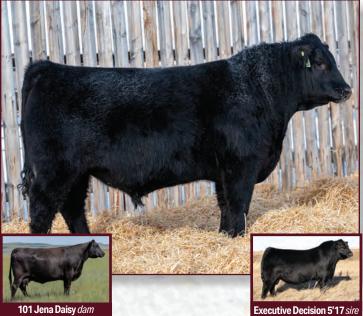

# FLEMING 405 Executive Decision <

FSF 405M | 2403764 |

12-Jan-24

BW: 84 | Act WW: 795 | Feb 16/25 WT: 1335 | AOD: 11

BAR-E-L NATURAL LAW 52Y PM EXECUTIVE DECISION 5'17 PM BLOSSOM 124'13 S A V BISMARCK 5682 BAR-E-L MAGNOLIA 143K HF THUNDERBIRD 146Y POPLAR MEADOWS BLOSSOM 5'10

HIGH VALLEY 4C6 AMBUSH 66 ZARA 291A DEER RIVER ZARA 119R PARAMONT AMBUSH 2172 HIGH VALLEY GLORIA 1Q2 MAR PRECISION PAVING THE WAY DEER RIVER ZARA 56K **EPDs** 

CE: 4 BW: 2.2

V: 2.2 WW: 46

YW: **74** 

MILK: 25

- A member of the Res Champion Pen of 3 Bulls from the 2024 Medicine Hat Pen Show.
- 405 will be our New Junior Herdsire walking our pastures at Fleming Stock Farms & RJ Livestock.
- With lots of eye appeal, this bull has been a standout since he was a calf.