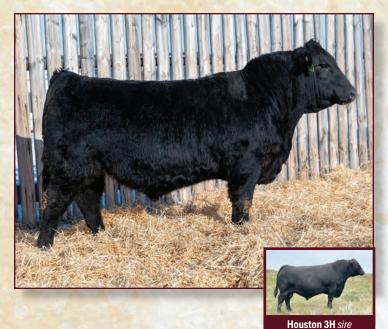

#### 428 FLEMING 428 Houston

**FSF 428M** 2403757

Act WW: 734 Feb 16/25 WT: 1288 AOD: 5 BW: 94

**ELLINGSON TOP SHELF 5050 BLJ HOUSTON 3H COUNTRY LANE ROYAL LASS 3F** 

**ELLINGSON PLATEAU 1155 EA EMBLYNETTE 9203** S A V SENSATION 5615 RIVERFRONT ROYAL LASS 616D

21-Jan-24

**CCL DATELINE 36R FLEMING 941 MISS ELBA** FLEMING 932 MISS ELBA VERMILION DATELINE 7078 WILLABAR PATRICIA 45C STRATHMORE WINSTON 51N **FLEMING 719 GLITTER** 

#### **EPDs**

CE: -5.5 BW: 4.7 WW: 64 YW: 115 MILK: 20

- With a strong masculine look, this bull is thick and long with an impressive quarter.
- His grandsire, Ellingson Top Shelf who is noted for calving ease and his smooth front end.
- We used his sire BJL Houston 3H on our heifers with a 90 lb. birth weight with no problems, but we recommend this bull for cows due to the extra punch of performance on both sides of his pedigreee.