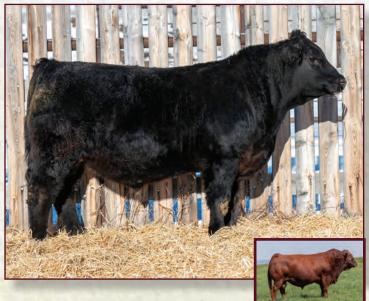

#### FLEMING 404 Commodore

**FSF 404M** 

2403578

10-Jan-24

Twin

BW: **72** Act WW: 864 Feb 16/25 WT: 1491

AOD: 9

**CONNEALY COMRADE 1385 KESSLERS COMMODORE 6516** 

**KESSLERS RAINBOW 0595** 

**CONNEALY CONSENSUS 7229 HAPPY GEE OF CONANGA 919 SUMMITCREST COMPLETE 1P55 KESSLERS RAINBOW 3043** 

SAVHARVESTOR 0338 **FLEMING 516 JENA DAISY FLEMING 101 JENA DAISY**  S A V HERITAGE 6295 **SAVEMBLYNETTE7749** HERO 6267 OF RR 2418 **FLEMING 921 JENA** 

- An impressive bull with lots of style and scale busting performance. Use any Commodore son to add tremendous body length, big tops and structural soundness.
- A full brother FSF 305L is walking the pastures of Triple Z Farms of Irvine, AB.
- His maternal brother FSF 214K has sired an excellent crop of calves at Freyburn Angus of Oxbow, SK.
- A maternal sister 143J sold to Eastondale Angus of Wawota, SK.