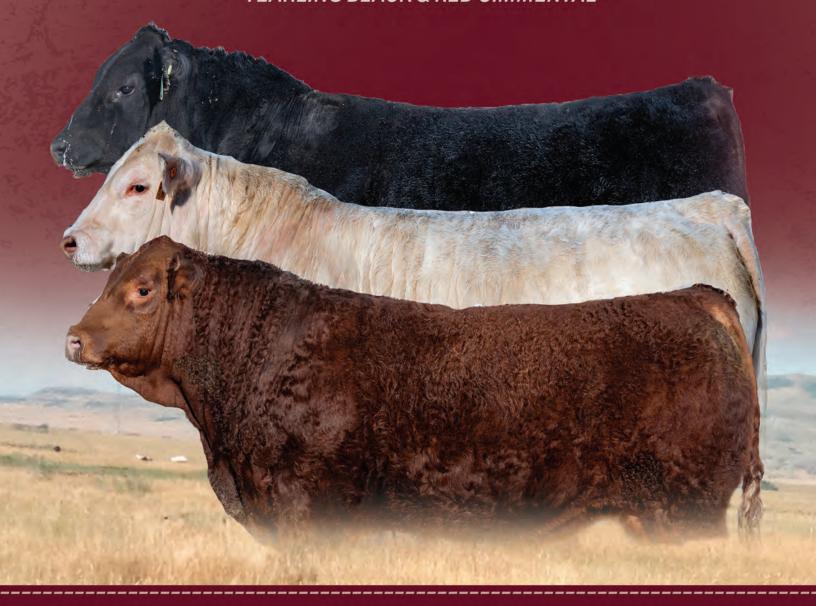

# Fleming Stock Farms & RJ Livestock POWER UP YOUR PASTURE Bull Sale

- YEARLING ANGUS YEARLING CHAROLAIS
  - YEARLING BLACK & RED SIMMENTAL

Friday. April 4th 2025. 1:30 pm Foothills Auctioneers | Stavely, Alberta