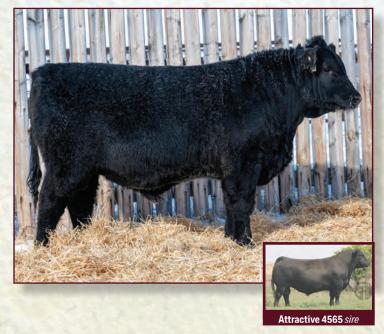

#### 413 RJL Attractive 413M

RJL 413M | 2403753 | 16-Jan-24

BW: 80 | Act WW: 728 | Feb 16/25 WT: 1299 | AOD: 3

JMB TRACTION 292 SCHIEFELBEIN ATTRACTIVE 4565 FROSTY ANSWER 3979 SITZ TOP GAME 561X JMB EMULOTA 013 S A V FINAL ANSWER 0035 FROSTY ELBA LIZZY 1106

CONNEALY SPUR RJL 305 GEMINI 139J RJL GEMINI 305A CONNEALY STIMULUS 8419 JAZZA OF CONANGA 8594 FLEMING RIGHT TIME 007X FLEMING GEMINI 111Y

#### EPDs CE: **2.5**

CE: 2.5 BW: 3.3 WW: 72 YW: 126 MILK: 27

- An Attractive son that is deep bodied and wide topped with a tremendous quarter.
- This bull is fresh fronted with great neck extension.
- A moderate birthweight bull that is worth an extra look.
- Performance is built into both sides of his pedigree.