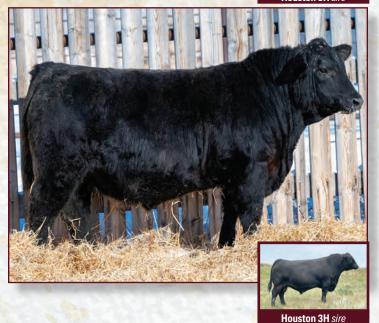

#### 442 FLEMING 442 Houston

**FSF 442M** 2403756 03-Feb-24

BW: **90** Act WW: **755** Feb 16/25 WT: **1269** AOD: 12

**ELLINGSON TOP SHELF 5050 BLJ HOUSTON 3H COUNTRY LANE ROYAL LASS 3F**  **ELLINGSON PLATEAU 1155 EA EMBLYNETTE 9203†** S A V SENSATION 5615 RIVERFRONT ROYAL LASS 616D†

**FLEMING 912 TRAVELER FLEMING 244 NIFTY FLEMING 345 NIFTY** 

GDARTRAVELER 044 FLEMING 921 JENA **CRESCENT CREEK RR HERO 154L FLEMING 108 LEDA** 

#### **EPDs** CE: -3 BW: 4.2 WW: 62 YW: 112 **MILK: 27**

- A pasture proud Houston son that is well put together with exceptional length and a deep rib.
- Tons of capacity and performance built into his pedigree.
- His 12-year-old dam has earned her keep she's not fancy but brings in a big calf at weaning.
- A clean fronted bull that is smooth shouldered with a 90 lb. birth weight.