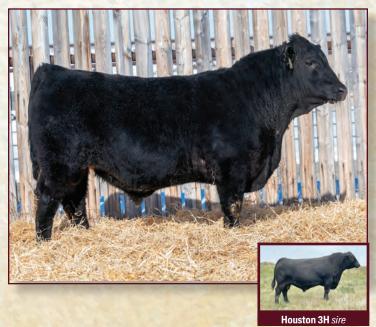

#### 428 FLEMING 428 Houston

**FSF 428M** 2403757

Act WW: 734 Feb 16/25 WT: 1288 AOD: 5 BW: 94

**ELLINGSON TOP SHELF 5050 BLJ HOUSTON 3H COUNTRY LANE ROYAL LASS 3F** 

**ELLINGSON PLATEAU 1155 EA EMBLYNETTE 9203** S A V SENSATION 5615 RIVERFRONT ROYAL LASS 616D

21-Jan-24

**CCL DATELINE 36R FLEMING 941 MISS ELBA** FLEMING 932 MISS ELBA VERMILION DATELINE 7078 WILLABAR PATRICIA 45C STRATHMORE WINSTON 51N **FLEMING 719 GLITTER** 

#### **EPDs**

CE: -5.5 BW: 4.7 WW: 64 YW: 115 MILK: 20

- With a strong masculine look, this bull is thick and long with an impressive quarter.
- His grandsire, Ellingson Top Shelf who is noted for calving ease and his smooth front end.
- We used his sire BJL Houston 3H on our heifers with a 90 lb. birth weight with no problems, but we recommend this bull for cows due to the extra punch of performance on both sides of his pedigreee.