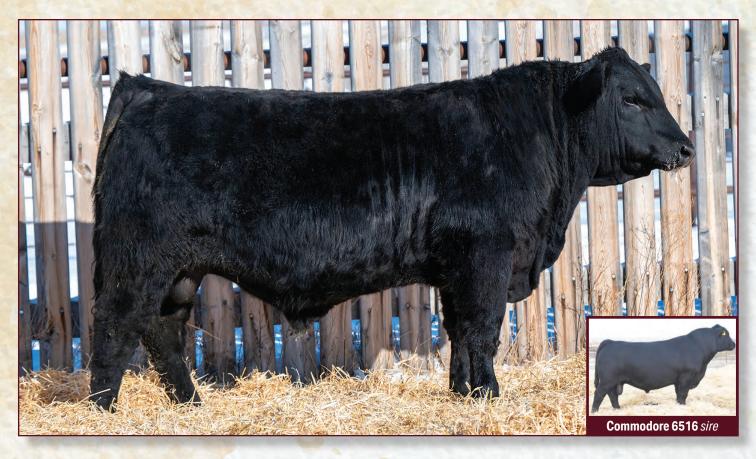

#### FLEMING 404 Commodore

**FSF 404M** 

2403578

10-Jan-24

Twin

BW: **72** Act WW: 864 Feb 16/25 WT: 1491

AOD: 9

**CONNEALY COMRADE 1385 KESSLERS COMMODORE 6516** 

**KESSLERS RAINBOW 0595** 

**CONNEALY CONSENSUS 7229 HAPPY GEE OF CONANGA 919 SUMMITCREST COMPLETE 1P55 KESSLERS RAINBOW 3043** 

SAVHARVESTOR 0338 **FLEMING 516 JENA DAISY FLEMING 101 JENA DAISY**  S A V HERITAGE 6295 **SAVEMBLYNETTE7749** HERO 6267 OF RR 2418 **FLEMING 921 JENA** 

- An impressive bull with lots of style and scale busting performance. Use any Commodore son to add tremendous body length, big tops and structural soundness.
- A full brother FSF 305L is walking the pastures of Triple Z Farms of Irvine, AB.
- His maternal brother FSF 214K has sired an excellent crop of calves at Freyburn Angus of Oxbow, SK.
- A maternal sister 143J sold to Eastondale Angus of Wawota, SK.