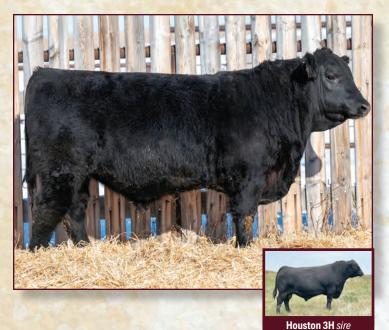

#### 428 FLEMING 428 Houston

**FSF 428M** 2403757

Act WW: 734 Feb 16/25 WT: 1288 AOD: 5 BW: 94

**ELLINGSON TOP SHELF 5050 BLJ HOUSTON 3H COUNTRY LANE ROYAL LASS 3F** 

**ELLINGSON PLATEAU 1155 EA EMBLYNETTE 9203** S A V SENSATION 5615 RIVERFRONT ROYAL LASS 616D

21-Jan-24

**CCL DATELINE 36R FLEMING 941 MISS ELBA** FLEMING 932 MISS ELBA VERMILION DATELINE 7078 WILLABAR PATRICIA 45C STRATHMORE WINSTON 51N **FLEMING 719 GLITTER** 

#### **EPDs**

CE: -5.5 BW: 4.7 WW: 64 YW: 115 MILK: 20

- With a strong masculine look, this bull is thick and long with an impressive quarter.
- His grandsire, Ellingson Top Shelf who is noted for calving ease and his smooth front end.
- We used his sire BJL Houston 3H on our heifers with a 90 lb. birth weight with no problems, but we recommend this bull for cows due to the extra punch of performance on both sides of his pedigreee.