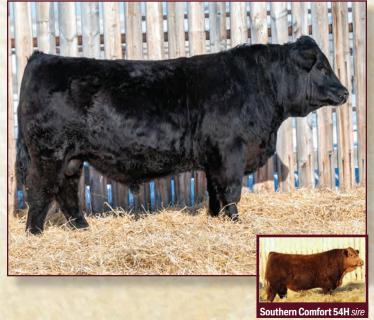

## 44M FSF Southern Comfort JCF 44M

FSF 44M | 1491541 | 14-Feb-24 | Polled | Purebred 28/32

BW: 104

Southern Comfort 54H sire

Act WW: **760** 

Feb 16/25 WT: 1273

AOD: 4

MRL STATEMENT 3F
MRL SOUTHERN COMFORT 54H MRL MISS 4335B

R PLUS VENOM 4006B MRL MISS 6600D MRL EL TIGRE 52Z **REMINGTON WISE GIRL 235U** 

**RJL UPPER CUT 202Z FSF SOFT TOUCH JCF 36H FSF 465 SOFT TOUCH**  MR NLC UPGRADE U8676 DOUBLE BAR D BLACKBIRD22N **REMINGTON UNANIMOUS 736Y** ANGUS/ANGUS

**EPDs** CE: 10.3 WW: 72.6 YW: 106.1 MILK: 19.4 BW: 1.9

- Here is 28/32 Percentage Bull that has dependable genetics built into his pedigree.
- A hairy meat machine with lots of eye appeal.
- Another stout Southern Comfort bull with lots of performance.