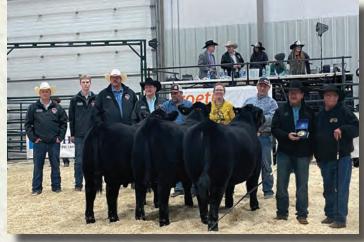

- A member of the Res Champion Pen of 3 Bulls from the 2024 Medicine Hat Pen Show.
- 405 will be our New Junior Herdsire walking our pastures at Fleming Stock Farms & RJ Livestock.
- With lots of eye appeal, this bull has been a standout since he was a calf.

#### Medicine Hat Pen Show 2024 Reserve Champion Pen of 3 Bulls

FLEMING STOCK FARM & RJ LIVESTOCK ANNUAL BULL SALE