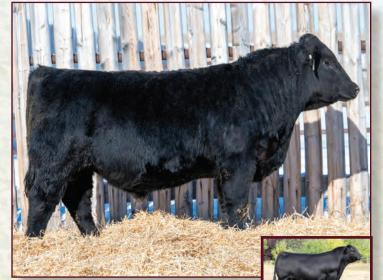

he goes back to our never miss herd matriarch Fleming 921 Jena, who was perfect in every way.



## 415 FLEMING 415 Commodore

**COOP 415M** 

2403755

Feb 16/25 WT: 1310

17-Jan-24

AOD: 3

**CONNEALY COMRADE 1385 KESSLERS COMMODORE 6516** 

Act WW: 723

**KESSLERS RAINBOW 0595** 

BW: 76

**CONNEALY CONSENSUS 7229 HAPPY GEE OF CONANGA 919 SUMMITCREST COMPLETE 1P55 KESSLERS RAINBOW 3043** 

**DMM INTERNATIONAL 54D FLEMING 131 LEDA FLEMING 578 LEDA** 

**S A V INTERNATIONAL 2020 DMM BLACKBIRD 105A** FF WINDY Z43 **FLEMING 240 LEDA** 



- A moderate birth bull with an attractive smooth made profile.
- He has performance and growth built in his genetics.
- Exhibiting a deep flank, big quarter length of spine and a strong
- A full brother sold to Brian Comstock of Stavely in our 2024 Sale.



#### 6 FLEMING 416 Crank

**FSF 416M** 

Act WW: **753** 

2403758

18-Jan-24

AOD: 12

**MILK: 26** 

74-51 SUDDEN LOOK 1023 **DMM CRANK 13E** 

BW: 78

**DMM MISS ESSENCE 14Y** 

BCLOOKOUT 7024 **EXG LUCY P061 R3 GUMBO GULCH CREED 94S DMM MISS ESSENCE 37T** 

Feb 16/25 WT: 1288

**HYLINE RIGHT TIME 338 FLEMING 222 MISS ESSENCE** FLEMING 920 MISS ESSENCE

**LEACHMAN RIGHT TIME HYLINE PRIDE 265 FLEMING 508 RANGER SMITH FLEMING 146 LILAC** 

YW: 96

**EPDs** CE: -2.5 BW: 5

This Crank son is thick made, tight sheathed and is wide topped.

WW: 53

- His sire has a pedigree that is loaded with performance and power.
- Out of a never miss cow with multiple daughter and granddaughters in the herd.
- A full brother and a maternal brother are at work in the pastures of Roland Sippola in the Foo