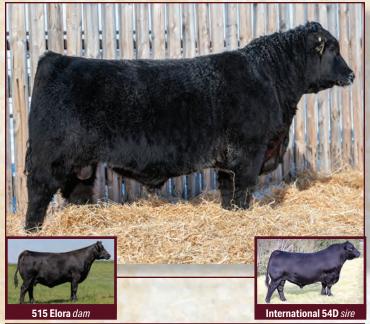

## 415 FLEMING 415 Commodore

**COOP 415M** 

2403755

Feb 16/25 WT: 1310

17-Jan-24

AOD: 3

**CONNEALY COMRADE 1385 KESSLERS COMMODORE 6516** 

Act WW: 723

**KESSLERS RAINBOW 0595** 

BW: 76

**CONNEALY CONSENSUS 7229 HAPPY GEE OF CONANGA 919 SUMMITCREST COMPLETE 1P55 KESSLERS RAINBOW 3043** 

**DMM INTERNATIONAL 54D FLEMING 131 LEDA FLEMING 578 LEDA** 

**S A V INTERNATIONAL 2020 DMM BLACKBIRD 105A** FF WINDY Z43 **FLEMING 240 LEDA** 

- A moderate birth bull with an attractive smooth made profile.
- He has performance and growth built in his genetics.
- Exhibiting a deep flank, big quarter length of spine and a strong
- A full brother sold to Brian Comstock of Stavely in our 2024 Sale.