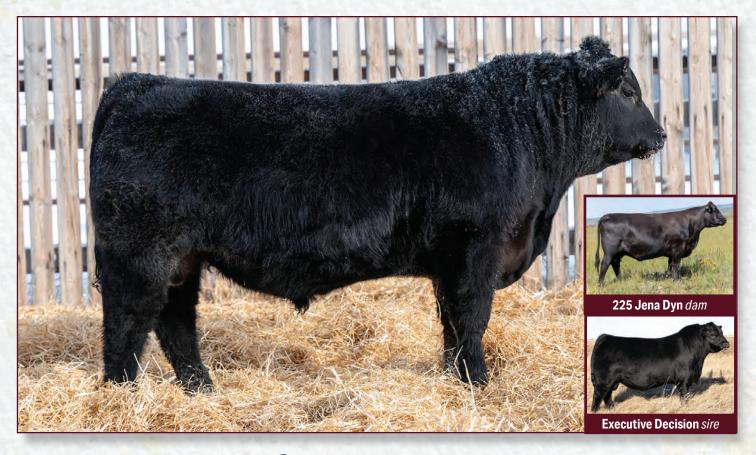

## FLEMING 439 Executive

FSF 439M | 2403573 | 27-Jan-24

BW: 94 Act WW: 810 Feb 16/25 WT: 1335 AOD: 12

**BAR-E-L NATURAL LAW 52Y** PM EXECUTIVE DECISION 5'17 PM BLOSSOM 124'13

SAVBISMARCK 5682 **BAR-E-L MAGNOLIA 143K HF THUNDERBIRD 146Y** POPLAR MEADOWS BLOSSOM 5'10

**GARRISON 8128 DYNAMITE FLEMING 225 JENA DYN FLEMING 921 JENA** 

FINKS 5522-6148 MISS WIX 204 OF MC CUMBER TC STOCKMAN 365 **BAR WL LADY 88A** 

**EPDs** CE: -3.5 BW: 3.9 WW: 49 YW: 86 **MILK: 26** 

- A member of the Res Champion Pen of 3 Bulls from the 2024 Medicine Hat Pen Show
- Another Herd Sire Alert!! An outstanding Herd Sire prospect!
- This handsome bull exhibits mass and power from every angle.
- 439 is eye catching with his clean front end, style, thickness, natural muscle & length.
- Out of a 12-year-old dam, he has the blueprint for longevity, soundness & maternal power.