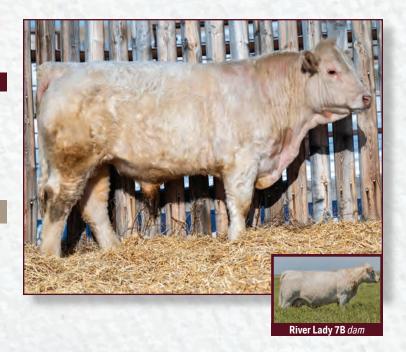

# 32M RJLF Whiskey 32M

RJLF 32M | MC895326 | 05-Feb-24 Polled

Act WW: **751** Feb 16/25 WT: 1285 BW: 100 AOD: 10

KCM SPECTACULAR BID 240Z **ONL PROJECT WHISKEY 23H RPJ MISS TRIM 298Z** 

**JWX ALEJANDRO 630X** KCM JEWEL 927W JWX SILVER BULLET 524W **RPJ MISS TRIM 72X** 

HBSF YOGI BERRA 31Y GCP RIVER LADY 7B **GCP RIVER LADY 27Z** 

WINN MANS ESPERENZA 835U HIGH BLUFF TWINKLE 11T GERRARD MONTEZUMA 6T **GCP RIVER LADY 20P** 

**EPDs** 

CE: -3.9 BW: 5.3

WW: 59

YW: 104 **MILK: 26** 