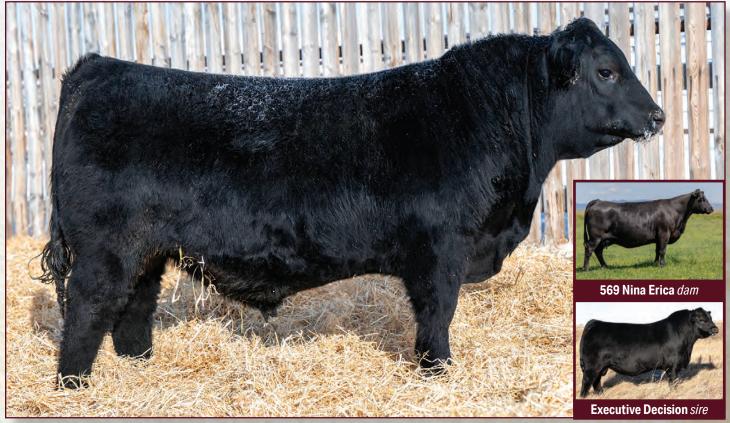

#### FLEMING 418 Executive

**FSF 418M** 2404844 18-Jan-24 Feb 16/25 WT: 1384

BAR-E-L NATURAL LAW 52Y **PM EXECUTIVE DECISION 5'17** PM BLOSSOM 124'13

Act WW 795

BW: 88

SAVBISMARCK 5682 **BAR-E-L MAGNOLIA 143K** HF THUNDERBIRD 146Y POPLAR MEADOWS BLOSSOM 5'10

AOD: 9

FF WINDY Z43 **FLEMING 569 NINA ERICA FLEMING 246 NINA ERICA**  HARBWINDY 702 JH FF KARA T13 **FLEMING 912 TRAVELER FLEMING 354 NINA ERICA**  **EPDs** CE:

A member of the Res Champion Pen of 3 Bulls from the 2024

BW:

YW:

MILK:

- Medicine Hat Pen Show. Herd Sire Alert!!
- A moderate birth weight bull that is fresh fronted and free moving.

WW:

- This Executive son is a no-fault bull with style and performance.
- 418 is worthy of a serious 2nd look.
- Maternal brothers are working the pastures of M&H Ranching of Pincher Creek and Granum Colony.