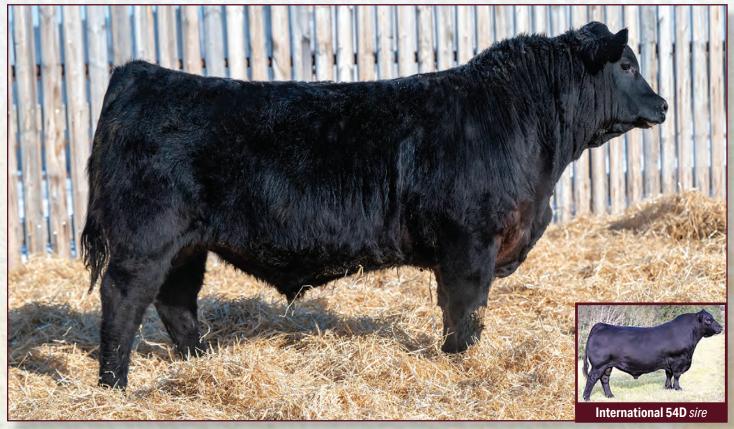

#### 419 FLEMING 419 International

FSF 419M | 2396545 | 18-Jan-24

BW: 98 | Act WW: 826 | Feb 16/25 WT: 1298

S A V INTERNATIONAL 2020

DMM INTERNATIONAL 54D

DMM BLACKBIRD 105A

S A V HARVESTOR 0338 S A V EMBLYNETTE 5483 GUMBO GULCH CREED 94S SOUTHERN OX BLACKBIRD 12J

AOD: 9

FLEMING RIGHT TIME 007X
FLEMING 515 ELORA
FLEMING 327 ELORA

HYLINE RIGHT TIME 338 FLEMING 6100 FLEMING 912 TRAVELER FLEMING MISS FLORA 003X

EPDs CE: 2 BW:

E: 2 BW: 3.3 WW: 60 YW: 96 MILK: 24

- A powerful bull with style and a masculine presence.
- Thick made, long sided, deep from chest floor to flank and has a tremendous guarter.
- A cow maker bull with a ton of strong maternal traits on the dam side of his pedigree.