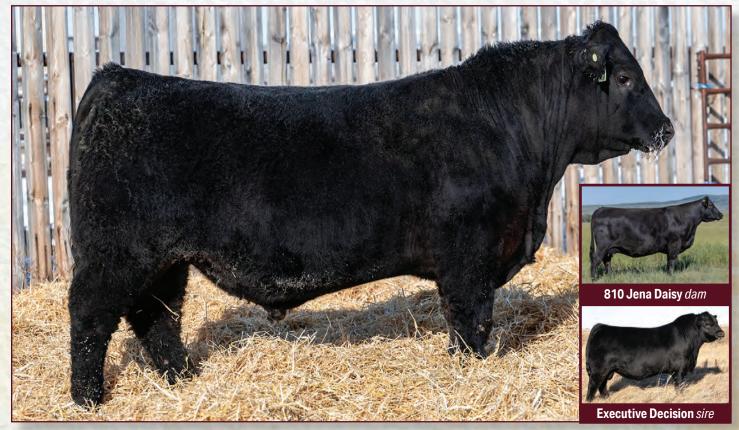

# FLEMING 405 Executive Decision <

FSF 405M | 2403764 |

12-Jan-24

BW: 84 | Act WW: 795 | Feb 16/25 WT: 1335 | AOD: 11

BAR-E-L NATURAL LAW 52Y PM EXECUTIVE DECISION 5'17 PM BLOSSOM 124'13 S A V BISMARCK 5682 BAR-E-L MAGNOLIA 143K HF THUNDERBIRD 146Y POPLAR MEADOWS BLOSSOM 5'10

HIGH VALLEY 4C6 AMBUSH 66 ZARA 291A DEER RIVER ZARA 119R PARAMONT AMBUSH 2172 HIGH VALLEY GLORIA 1Q2 MAR PRECISION PAVING THE WAY DEER RIVER ZARA 56K **EPDs** 

CE: 4 BW: 2.2

V: 2.2 WW: 46

YW: **74** 

MILK: 25

- A member of the Res Champion Pen of 3 Bulls from the 2024 Medicine Hat Pen Show.
- 405 will be our New Junior Herdsire walking our pastures at Fleming Stock Farms & RJ Livestock.
- With lots of eye appeal, this bull has been a standout since he was a calf.