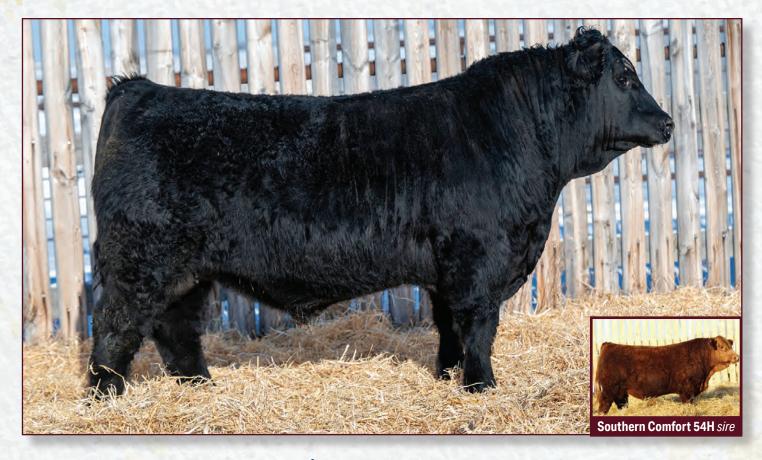

# 23M FSF BLACK Comfort JCF 23M

FSF 23M | 1491525 | 31-Jan-24 | Polled | Percentage 24/32

BW: **104** | Act WW: **816** | Feb 16/25 WT: **1345** | AOD: **10** 

MRL STATEMENT 3F MRL SOUTHERN COMFORT 54H MRL MISS 4335B R PLUS VENOM 4006B MRL MISS 6600D MRL EL TIGRE 52Z REMINGTON WISE GIRL 235U

REMINGTON UNANIMOUS 736Y FSF 465 SOFT TOUCH ANGUS/ANGUS

STF UNANIMOUS UP26 REMINGTON SOFT TOUCH 3S ANGUS/ANGUS ANGUS/ANGUS

#### EPDs CE: 10.1 BW: 1.8 WW: 71 YW: 103.5 MILK: 21.4

- This 24/32 Percentage Bull has lots of mass & muscle.
- Great disposition & great hair.
- Out of one of our favorite cows who is 10 years old with a perfect udder.