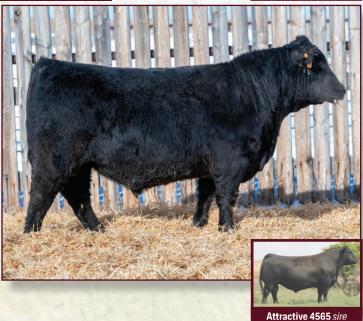

**FSF 412M** 

2403577

15-Jan-24

BW: 104

Act WW: **758** 

Feb 16/25 WT: **1405** 

AOD: 11

**SCHIEFELBEIN ATTRACTIVE 4565** 

SITZ TOP GAME 561X JMB EMULOTA 013 S A V FINAL ANSWER 0035 FROSTY ELBA LIZZY 1106

FLEMING RIGHT TIME 007X **FLEMING 309 MISS ELBA FLEMING 119 MISS ELBA** 

JMB TRACTION 292

**FROSTY ANSWER 3979** 

**HYLINE RIGHT TIME 338** FLEMING 6100 FLEMING 912 TRAVELER FLEMING 932 MISS ELBA

**EPDs** 

BW: 1.9

WW: 67

YW: 115 MILK: 28

- Schiefelbein Attractive 4565 sons are highly sought after because they are performance-oriented bulls with added shape & dimension.
- 412 is free moving bull that has excellent phenotype traits from front to back.
- A full brother is working the pastures of Jerry & Katie Sawley's purchased from our 2024 Bull Sale.
- His dam Fleming 309 has produced 8 bull calves that have consistently risen to the top.