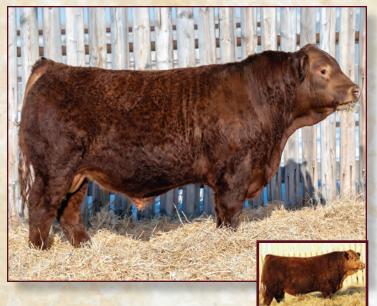

# 37M FSF BLK Southern Comfort37M

FSF 37M | 1491556 | 08-Feb-24 | Polled | Purebred 30/32 BW: 96 | Act WW: 603 | Feb 16/25 WT: 1223 | AOD: 12

MRL STATEMENT 3F
MRL SOUTHERN COMFORT 54H
MRL MISS 4335B

R PLUS VENOM 4006B MRL MISS 6600D MRL EL TIGRE 52Z REMINGTON WISE GIRL 235U

MR NLC UPGRADE U8676 FSF 201 PROFESSIONALGRADE MARK'S MS SHOLOGAN 50R ELLINGSON LEGACY M229 MS NLC MOJO S6119 B GFI MAGNUM K52 LFE MARIAH 112M

#### EPDs CE: 11.4 BW: 1.9 WW: 78.1 YW: 114.6 MILK: 19.4

- Long bodied with smooth shoulders.
- You can appreciate his clean front end and his long neck extension.