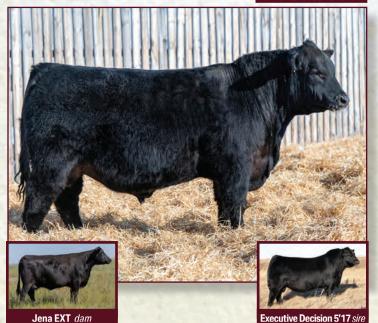

# FLEMING 405 Executive Decision <

FSF 405M | 2403764 |

12-Jan-24

BW: 84 | Act WW: 795 | Feb 16/25 WT: 1335 | AOD: 11

BAR-E-L NATURAL LAW 52Y PM EXECUTIVE DECISION 5'17 PM BLOSSOM 124'13 S A V BISMARCK 5682 BAR-E-L MAGNOLIA 143K HF THUNDERBIRD 146Y POPLAR MEADOWS BLOSSOM 5'10

HIGH VALLEY 4C6 AMBUSH 66 ZARA 291A DEER RIVER ZARA 119R PARAMONT AMBUSH 2172 HIGH VALLEY GLORIA 1Q2 MAR PRECISION PAVING THE WAY DEER RIVER ZARA 56K **EPDs** 

CE: 4 BW: 2.2

V: 2.2 WW: 46

YW: **74** 

MILK: 25

- A member of the Res Champion Pen of 3 Bulls from the 2024 Medicine Hat Pen Show.
- 405 will be our New Junior Herdsire walking our pastures at Fleming Stock Farms & RJ Livestock.
- With lots of eye appeal, this bull has been a standout since he was a calf.