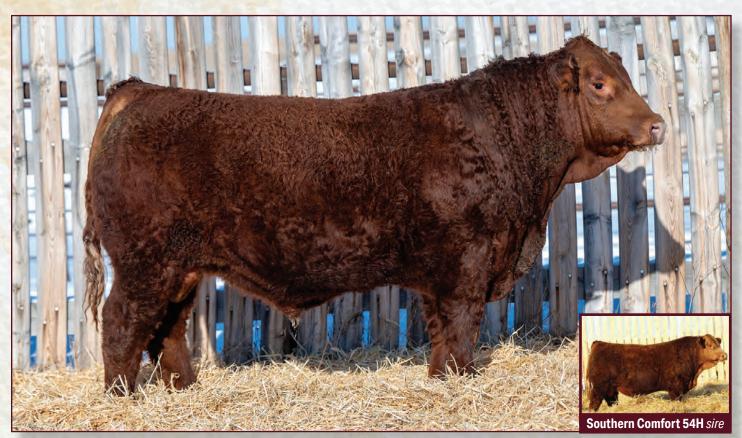

## 18M FSF Southern Comfort 18M

FSF 18M | 1491545 | 28-Jan-24 | Polled | Purebred 30/32

BW: 90 | Act WW: 704 | Feb 16/25 WT: 1269 | AOD: 3

MRL STATEMENT 3F
MRL SOUTHERN COMFORT 54H
MRL MISS 4335B

R PLUS VENOM 4006B MRL MISS 6600D MRL EL TIGRE 52Z REMINGTON WISE GIRL 235U

RJL UPPER CUT 202Z FSF 629 MARIAH 12J FSF 629 MARIAH MR NLC UPGRADE U8676 DOUBLE BAR D BLACKBIRD22N TNT GUNNER N208 FSF 477 SOFT TOUCH

#### **EPDs**

CE: 12.2 BW: 1 WW: 69.2 YW: 99.6 MILK: 20.1

- His sire Southern Comfort has stamped all his calves with the ability to build muscle.
- Structurally correct with tons of hair.