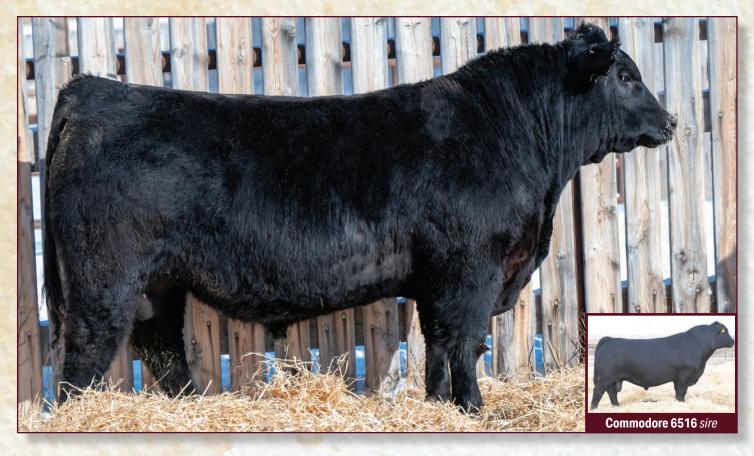

#### FLEMING 404 Commodore

**FSF 404M** 

2403578

10-Jan-24

Twin

BW: **72** Act WW: 864 Feb 16/25 WT: 1491

AOD: 9

**CONNEALY COMRADE 1385 KESSLERS COMMODORE 6516** 

**KESSLERS RAINBOW 0595** 

**CONNEALY CONSENSUS 7229 HAPPY GEE OF CONANGA 919 SUMMITCREST COMPLETE 1P55 KESSLERS RAINBOW 3043** 

SAVHARVESTOR 0338 **FLEMING 516 JENA DAISY FLEMING 101 JENA DAISY**  S A V HERITAGE 6295 **SAVEMBLYNETTE7749** HERO 6267 OF RR 2418 **FLEMING 921 JENA** 

- An impressive bull with lots of style and scale busting performance. Use any Commodore son to add tremendous body length, big tops and structural soundness.
- A full brother FSF 305L is walking the pastures of Triple Z Farms of Irvine, AB.
- His maternal brother FSF 214K has sired an excellent crop of calves at Freyburn Angus of Oxbow, SK.
- A maternal sister 143J sold to Eastondale Angus of Wawota, SK.