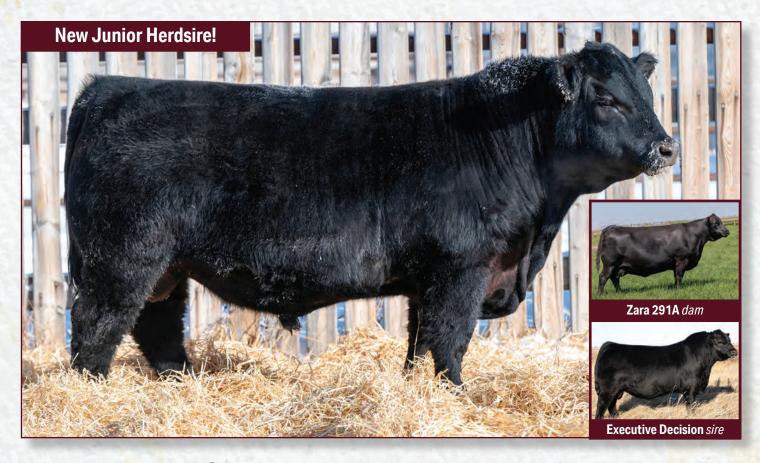

# FLEMING 405 Executive Decision <

FSF 405M | 2403764 |

12-Jan-24

BW: 84 | Act WW: 795 | Feb 16/25 WT: 1335 | AOD: 11

BAR-E-L NATURAL LAW 52Y PM EXECUTIVE DECISION 5'17 PM BLOSSOM 124'13 S A V BISMARCK 5682 BAR-E-L MAGNOLIA 143K HF THUNDERBIRD 146Y POPLAR MEADOWS BLOSSOM 5'10

HIGH VALLEY 4C6 AMBUSH 66 ZARA 291A DEER RIVER ZARA 119R PARAMONT AMBUSH 2172 HIGH VALLEY GLORIA 1Q2 MAR PRECISION PAVING THE WAY DEER RIVER ZARA 56K **EPDs** 

CE: 4 BW: 2.2

V: 2.2 WW: 46

YW: **74** 

MILK: 25

- A member of the Res Champion Pen of 3 Bulls from the 2024 Medicine Hat Pen Show.
- 405 will be our New Junior Herdsire walking our pastures at Fleming Stock Farms & RJ Livestock.
- With lots of eye appeal, this bull has been a standout since he was a calf.