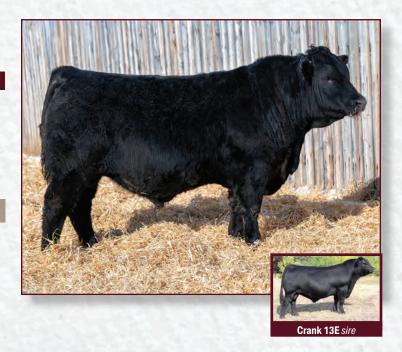

#### 6 FLEMING 416 Crank

**FSF 416M** 

Act WW: **753** 

2403758

18-Jan-24

AOD: 12

**MILK: 26** 

74-51 SUDDEN LOOK 1023 **DMM CRANK 13E** 

BW: 78

**DMM MISS ESSENCE 14Y** 

BCLOOKOUT 7024 **EXG LUCY P061 R3 GUMBO GULCH CREED 94S DMM MISS ESSENCE 37T** 

Feb 16/25 WT: 1288

**HYLINE RIGHT TIME 338 FLEMING 222 MISS ESSENCE** FLEMING 920 MISS ESSENCE

**LEACHMAN RIGHT TIME HYLINE PRIDE 265 FLEMING 508 RANGER SMITH FLEMING 146 LILAC** 

YW: 96

**EPDs** CE: -2.5 BW: 5

This Crank son is thick made, tight sheathed and is wide topped.

WW: 53

- His sire has a pedigree that is loaded with performance and power.
- Out of a never miss cow with multiple daughter and granddaughters in the herd.
- A full brother and a maternal brother are at work in the pastures of Roland Sippola in the Foothills west of Nanton, AB.