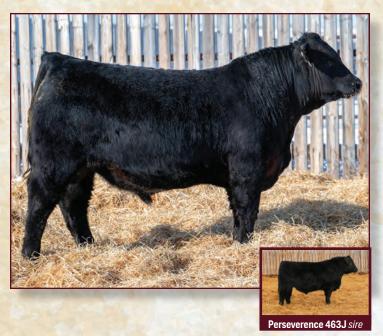

#### 444 FLEMING 444 Perseverence

FSF 444M | 2396550 | 09-Feb-24

BW: **102** | Act WW: **889** 

Feb 16/25 WT: **1335** 

C.D. PERSEVERANCE 463J C.D. LUCY 413E EASTONDALE ENDURANCE 82'15 LORENZ FAIRLASS 36D LORENZ UNIFIED 17C C.D. LUCY 409C

KESSLERS COMMODORE 6516
FLEMING 212 JENA
FLEMING JENA EXT

CONNEALY COMRADE 1385 KESSLERS RAINBOW 0595 N BAR EMULATION EXT FLEMING 921 JENA

**EPDs** 

CE: -5

BW: **5.1** 

WW: 67 YW: 1

YW: **120** MILK: **27** 

AOD: 2

A solid made meat machine with an impressive profile.

- His sire C.D. Perseverance has been used on heifers in our operation
- A big stout bull off a first calf Kesslers Commodore heifer, who is an impressive mom!
- 444 was born unassisted and is built like a long torpedo.