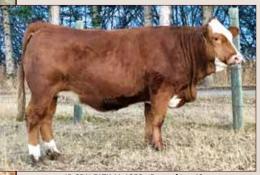

VIRGINIA DIRTY-HANDS 723J Sire of Lots 28, 29, 34 and 36

LOT 29 - 20M

80

730

13.1

1.2

63.3

83.8 34.8

### 1478183 / MJB 1M / Jan 1, 2024 / Fullblood

66.4 Full Fleckvieh Dilutor Free

MJB 1M is a Virginia Ful Tilt 530J son out of a Virginia Blue Chip 8SE daughter. Montgomery's grand sire is Crossroad Radium 9U. Montgomery is structurally sound with good testicular development. He is bred for calving ease. Actual WW (31 Aug 2024) 730 pounds. WWADJ 703 pounds.