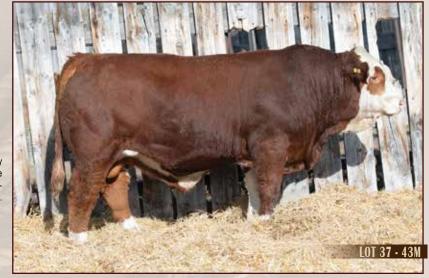

SIBELLE SPARTACUS 8A
SIBELLE POL CROCUS 20D

DOUBLE BAR D BANKER VIRGINIA ABBY 302A

CROSSROAD RADIUM 789U BEE KIARA 282Z

SOUTH SEVEN RESERVE 109X

RICOCHET REEVE 534R

100% Fleckvieh. Dilutor Free.

Moses is a Sibelle Pol Synergy 18F son our of a Battle Cry 282B dam. He is dark red with large goggles, a thick butt and a flat top. Actual WW (31 Aug 2024) 810 pounds WWADJ 745 pounds.

VIRGINIA DIRTY-HANDS 723J Sire of Lots 28, 29, 34 and 36

LOT 29 - 20M

80

730

13.1

1.2

63.3

83.8 34.8