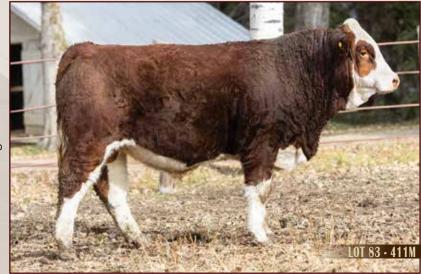

urebred with a little different pedigree, Sired by CCRS American Ice and out of a very productive female from our Bar 15 Snowflake line.

#### PG1486019 / PAR 409M / Feb 10, 2024 / Polled Red Purebred





EPD's

BW

ww

CE

BW

WW

ΥW

MCE

MWW

М

104

890

3.9

67.1

96.5

24.8

# PAR AMERICAN GANGSTER 411M

DOUBLE BAR D JAGGED ICE

**CCRS AMERICAN ICE** 

JB CDN FELICITY 1603

PAR MATADOR 743E

PAR AQUILLA 2134J

PAR ASPEN 627D

MFI JEREMIAH 9022

DOUBLE BAR D CLASSY 620X

JB CDN ULTOR 1405

JB CDN FIESTA 1491

FSS MAXIMUS

**BROCK SAMARA** JB CDN WIND RIVER 1351

PAR ABILINE 718T

100% Fleckvieh

Polled, attractive Skulled and performance, all round out this bull. He also stems from the MRLN Anna cow family on his bottom side.

# P1486020 / PAR 411M / Feb 11, 2024 / Polled Fullblood





# PAR AMERICAN GRAFFITI 412M

**CCRS AMERICAN ICE** 102

JB CDN FELICITY 1603

PAR MALTA 603D PAR SKYLARK 946G

PAR SANTANA 738E

DOUBLE BAR D JAGGED ICE

MFI JEREMIAH 9022 DOUBLE BAR D CLASSY 620X JB CDN ULTOR 1405 JB CDN FIESTA 1491 DFM MARCUS 14M PAR BLUME 373N **FSS MAXIMUS BROCK SAMARA** 

100% Fleckvieh

Another attractive son of American Ice. Polled with the power to perform. His productive dam is anchored by the Brock Samara cow line.

# P1486021 / PAR 412M / Feb 14, 2024 / Polled Fullblood



#### EPD's CE 6.8 BW 3.2

ww 63.4 YW 81 1 M 31.3

MCF 1.4 MWW 63.0

# WHR Simmentals

Tyler Rothel Box 457 Nanton, AB T0L 1R0 Cell: 403-875-3885

Email: whr.simmentals@gmail.com





This deep bodied solid red bull has heifer bull written all over him! He is 2 months younger than the othe