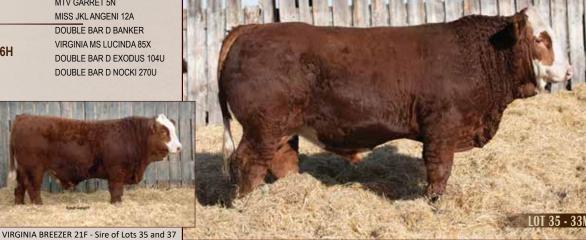

BEE BATTLE CRY 282B

JKL MISS DAMARIS 45D JKL MISS BELINDA 22B STARWEST BRYCK
PATS JANIS 3W
MTV GARRET 5N
MISS JKL ANGENI 12A
CROSSROAD RADIUM 789U
BEE KIARA 282Z
VIRGINIA PREMIERLEAGUE

JKL MISS YOLANDA 14Y

### Full Fleckvieh

Miss Lindie 34L is a well marked feminine bred female. She is dark red, with large goggles, a wide blaze face. She has good feet and legs, and a smooth head. She is a daughter of Miss Damaris 45D and Virginia Breezer 21F. DS BEE Battle Cry 282B. This mating has been a frequent producer of sale heifers for Okofleck in The Southern Alberta Simmental Round Up Sale.

Her 2021 heifer JKL Miss Jennifer 34J sold to Terry Vernon in the South Alberta Round Up Group 2022 sale. The resulting calf a BEL Steward 2nd son MTV Maurey 5L is a junior herdsire at Vernon's. Her 2022 heifer JKL Miss Karen 20K sold to TF Cattle Company, Nanaimo, BC in the Southern Alberta Round Up Group 2023 sale. In conversation with Shaun at TF Cattle Company they are happy with Miss Karen and her Virginia Spartan heifer calf. JKL Miss Lindie will be the next daughter, this time bred to BEL Hadrian 2nd CSA #562200 to sell in the Southern Alberta Round Up Group 2024 sale.

Al to BEL Hadrian 2nd (BEL 557K - 562200) March 27, 2024. Exposed to MJB Lucas 24L (#1440767) April 14 - June 1,2024. Pregnant to the March 27, 24 Al date.

Miss Lamar is a Virginia Breezer 21F daughter. DS Virginia Bluechip 85E. Lamar has a smooth head with large double goggles, red feet and leg on the front to the feet and to the fetlocks on the back.

Al bred to BEE Battle Cry 282B (#1135464) on March 27, 2024. Exposed to MJB Lucas 24L (#1440767) April 14 - June 1,2024. Pregnant to Al date.

BEE BATTLE CRY 282B - Service Sire of Lots 3 and 10

CE

BW

ww

YW

Al bred to BEE Battle Cry 282B (#1135464) on March 27, 2024.

Exposed to MJB Lucas 24L (#1440767) April 14 - June 1,2024. Pregnant to Al date.

VIRGINIA BREEZER 21F - Sire of Lots 2, 3 and 10