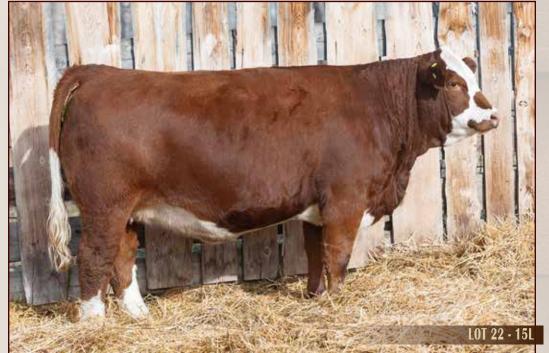

CROSSROAD PILOT 21H - Service Sire of Lots 19, 20 and 22

PERF. (lbs)

EPD's

680

15.6

-0.4

30.3

7.9

Al'd to the homo polled CrossRoad Pilot 21H on April 6th. Ultrasound safe to Al on June 9th.

Exposed to MTV Maurey 5L April 15th-June 15th.

MTV KARLSBURG 3J - Sire of Lots 20 and 21

- Fully pigmented heifer with 4 black feet
- Moves well and is setting a nice correct udder

Bred A-1 April 6 to Crossroads Pilot exposed April 15 – June 1st to MTV 5L.

Observed bred May 5 to MTV Maurey 5L.
Ultrasound tested June 9 safe to May 5 breeding.

MTV MAUREY 5L - Exposure sire of Lots 17 - 22