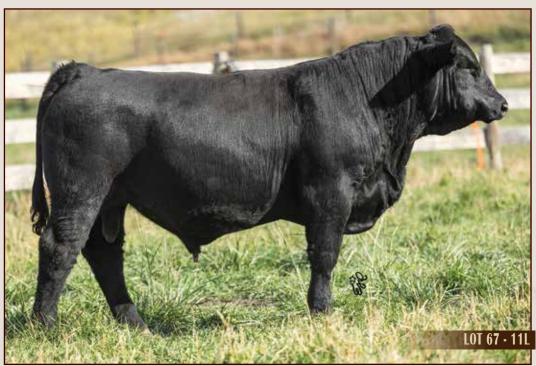

SIBELLE SPARTACUS 8A
SIBELLE POL CROCUS 20D

DOUBLE BAR D BANKER VIRGINIA ABBY 302A

CROSSROAD RADIUM 789U BEE KIARA 282Z

SOUTH SEVEN RESERVE 109X

RICOCHET REEVE 534R

100% Fleckvieh. Dilutor Free.

Moses is a Sibelle Pol Synergy 18F son our of a Battle Cry 282B dam. He is dark red with large goggles, a thick butt and a flat top. Actual WW (31 Aug 2024) 810 pounds WWADJ 745 pounds.

VIRGINIA DIRTY-HANDS 723J Sire of Lots 28, 29, 34 and 36

LOT 29 - 20M

80

730

13.1

1.2

63.3

83.8 34.8