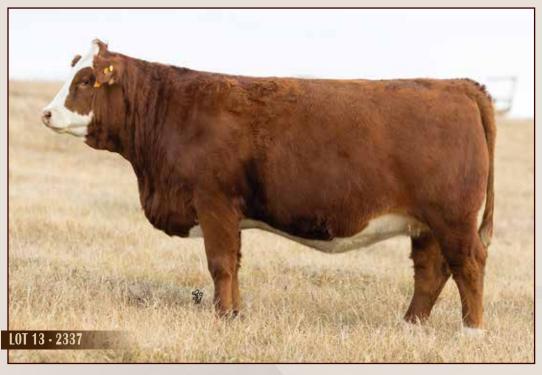

### JB CDN FRENCH AFFAIR 2337

P1435105 / JB 37L / Mar 14, 2023 / Polled Fullblood

PERF. (lbs) BW Adj.WW 682

Adj.YW 928

EPD's CE 6.7 BW 44 WW 70.1 ΥW 98.5 35.3 MCE 6.7 70.4

STARWEST EMBER RICH MC POL HYATT PPFF 25H

RICH MC MS POL 15Y

**FSS DANZER JB CDN FELDA 1824** JB CDN FAITH 1526

STARWEST POL BLUEPRINT BEN MONA LEGEND 2T RICH MC TYSON 26T RICH MC TISH 25T PANZER **FSS BOLCKOW** 

**DFM RANCHLAND 37A** JB CDN FREYSIA 4079