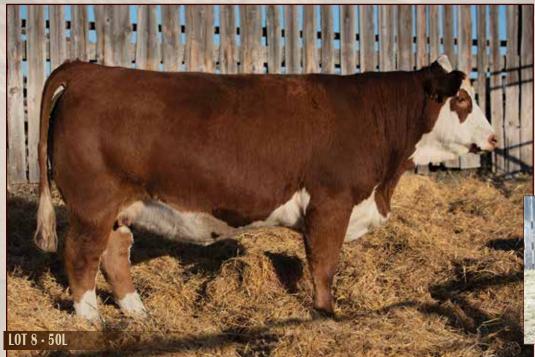

### JKL MISS LOLLITA 50L

### 1440655 / JKL 50L / Jan 24, 2023 / Fullblood

PERF. (Ibs)

V 104
W 680
V 932

SIBELLE POL SYNERGY 18F

VIRGINIA DIRTY-HANDS 723J

VIRGINIA ELIZABETH 723E

VIRGINIA PREMIERLEAGUE

JKL MISS BEA 37B

### Full Fleckvieh

JKL Miss Lolitta 50L is a dark red heifer with small goggles. She has a deep body and a flat top. She has red legs and dark colored udder. Miss Lolitta 50L is a Virginia Dirty Hands daughter. DS Virginia Premier League 120X.

Al bred to Virginia Radisson 5Z (#773557)on March 27, 2024.

Exposed to MJB 24L (#1440767) April 30 to June 1, 2024. Pregnant to Al date.

VIRGINIA DIRTY-HANDS 723J - Sire of Lot 8

JKL Miss Lula 60L is dark red, solid colored with a small star. She has a dark udder and teats. "Lula" has a half brother JKL 30M in the bull section of the Round Up Sale. JKL Miss Lulu is and MJB Fabio 4F daughter. DS Anchor D Imax 250Y.