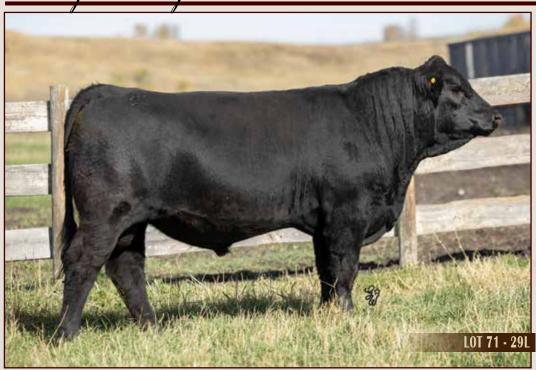

88096 / TNG 55L / May 28, 2023 / Polled Percentage

| PERF. (lbs) |      |  |
|-------------|------|--|
| BW          | 89   |  |
| WW          | 650  |  |
| YW          | 1058 |  |

EPD's

CE 12.4

BW 0.5

WW 82.9

YW 130.3

M 19.0

MCE 8.5

MWW 60.5

THSF FREEDOM 300N
TRAXS RUSHMORE X103

MISS TRAX U850

WS BEEF MAKER R13

R AND R MILKMAID SMTR 7E

R&R MILKMAID 30Z

BH TRACKER 998J SAFN MISS ZING 02H LCHMN BRIGHT LIGHT L122L R549

HOOKS SHEAR FORCE 38K DCR MS RIBEYE N72 WULFS XTRACTOR X233X R&R MILKMAID 143R



- TNG Larix 55L is a homozygous polled, red bull
- His dam's EPD's rank her in the top 1-10% of the breed for 11 traits
- Dam had bull calves sell in our 2022 & 2023 sale
- Maternal granddam is a CLA Elite Dam



TRAXS RUSHMORE X103 - Sire of Lot 70

# Simmental & Limousin Bulls



- TNG Lawmaker 29L is a homozygous polled & homozygous black bull that is 50% Simmental, 40% Limousin & 10% Black Angus
- Well proven sire who's EPD's rank him in the top 1% of the Simmental breed for docility, marbling, all purpose index & terminal index
- Paternal brother to lot 72



DIKEMANS DOUBLE DOWN 26W - Sire of Lot 71



# ING LAWMAKER 29L

CXM4126350 / TNG 29L / May 22, 2023 / 38.9% Limo - 50% Slmm

| PERF. (lbs) |      |  |
|-------------|------|--|
| BW          | 96   |  |
| WW          | 658  |  |
| YW          | 1111 |  |
| EPD's       |      |  |

CE 11.0 BW 2.1 \/\/\/ 73.0 YW 114.0 М 25.0 CEM 6.0 62.0

DIKEMANS SURE BET **DIKEMANS DOUBLE DOWN 26W** 

NATASHA 10N

R&R BEEFMAKER 16A

**R&R MILKMAID 12D** GLDN MS LODESTAR 102X TJ 57J THE GAMBLER

MEGAN 9M

PVF-BF BF26 BLAC