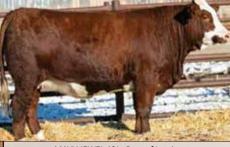

### **MJB MISS LAURIE 5L**

### 1440662 / MJB 5L / Jan 7, 2023 / Fullblood

PERF. (lbs)

BW 83

WW 
YW 1015

EPD's

CE 11.7 BW 1.0 WW 59.1 YW 77.9 M 31.2 MCE 1.5 MWW 60.8 STEWARD

BEL STEWARD 2ND

SJFB LIRA

MJB MISS JODI 49J MJB MISS GAYLENE 5G

VIRGINIA BLUECHIP 85E

LOTUS
MARGOT RLS
MOLL 2ND
BEL HELGA 9TH
DOUBLE BAR D BANKER
VIRGINIA MS LUCINDA 85X
ANCHOR D OUTLOOK
MJB MISS EV 10E

MJB Miss Laurie 5L is a Steward 2nd heifer. DS Virginia Bluechip 85E. MJB 5L has good feet, a tight udder with well balanced teats

Al bred to Virginia Radison 5Z (#773557) on March 27, 2024. Exposed to MJB Lucas 24L (#1440767) April 14 - June 1,2024. Estimated pregnant to the March 27, 2024 breeding date.