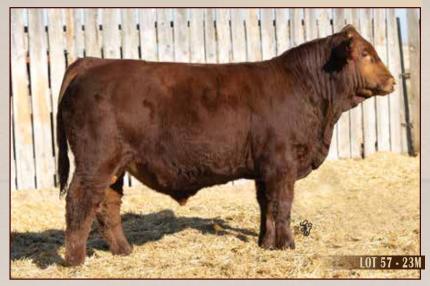

ANCHOR D OUTLOOK - Sire of Lots 49 and 50

On behalf of Scott Land & Cattle we welcome you to the 2024 Southern Alberta Round Up Sale.

Our operation is located just east of Arrowwood Alberta and consists of 150 commercial cows and 35 purebred Simmental cows as well as 2200 acres of crop land. Through AI and Embryo transfer work we are able to utilize some of the best genetics in the industry. Our bull calves graze in the buffalo hills grassland area which is a great place to watch them develop and turn into great herdsires. The bulls calves are raised along side their dams without creep until late august where they then go onto a high oat and high roughage ration to ensure these bulls grow and develop to their maximum potential and will continue to perform for years to come.

We invite you to come tour through the bulls and the cow herd anytime before the sale. We look forward to seeing all of you at this years sale!

Box 126 Arrowwood, AB T0L 0B0 Devon Cell: 403-485-0207 Jennifer Cell: 902-968-1285 Murray Cell: 403-485-8617 Email: scottlivestock1997@gmail.com

Devon, Jennifer & Ivy Scott

**SCOTT HOLLOW POINT 1M** 

BPTG1478393 / JDS 1M / Jan 3, 2024 / Pld Blk Purebred

PERF. (lbs) 87 816 EPD's 12.2 4.0 90.2 138.3 23.0

6.7

68.1

100

878