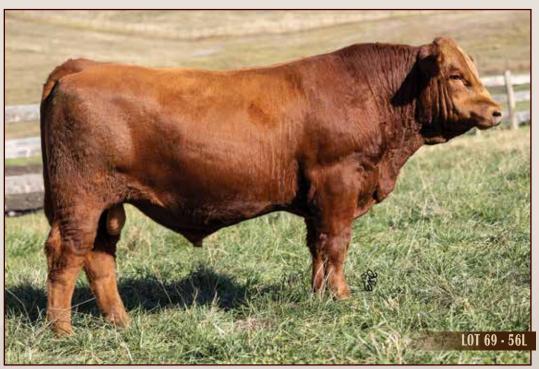

### MJB MOSES 20M

1478306 / MJB 20M / Jan 18, 2024 / Fullblood

PERF. (lbs)

SIBELLE POL SYNERGY 18F

VIDGINIA DIDTY-HANDS

2.9

4.3

76.5

SIBELLE SPARTACUS 8A
SIBELLE POL CROCUS 20D

DOUBLE BAR D BANKER VIRGINIA ABBY 302A

CROSSROAD RADIUM 789U BEE KIARA 282Z

SOUTH SEVEN RESERVE 109X

RICOCHET REEVE 534R

100% Fleckvieh. Dilutor Free.

Moses is a Sibelle Pol Synergy 18F son our of a Battle Cry 282B dam. He is dark red with large goggles, a thick butt and a flat top. Actual WW (31 Aug 2024) 810 pounds WWADJ 745 pounds.