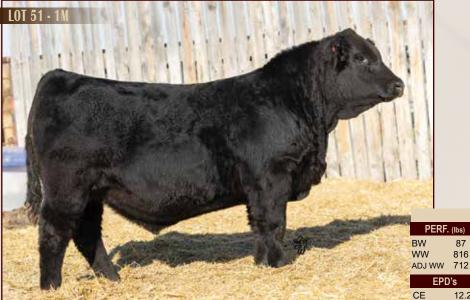

# 28

PERF. (lbs)

EPD's

98

805

1.9

4.7

81.0

116.7

37.7

0.4

78.2

BW

ww

CE

BW

ww

YW

MCE

MWW

Μ

### **MJB MONSTER MAN 28M**

1478227 / MJB 28M / Jan 22, 2024 / Fullblood

SIBELLE POL SYNERGY 18F
VIRGINIA DIRTY-HANDS 723J

VIRGINIA ELIZABETH 723E

VIRGINIA BEEZER 21F

MJB MISS HILA 44H

MJB MISS DAISY 65D

SIBELLE SPARTACUS 8A
SIBELLE POL CROCUS 20D
DOUBLE BAR D BANKER
VIRGINIA ABBY 302A
BLACK GOLD CRUDE
JKL MISS CASSIDY 21C