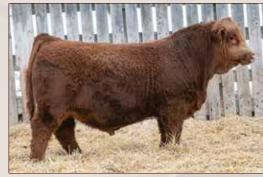

### MCG MAGNOLIA 74M

### PG1468450 / MCG 74M / Feb 1, 2024 / Polled Red Purebred

### PERF. (lbs)

BW 77 WW 725

EPD's CE 14.2

BW 2.2 WW 93.4 YW 134.7 M 22.6 MCE 6.3

69.3

MWW

WLB TOP TIER 456G

IPU 116G TOP TIER 26J

IPU 82A SHEILA 116G

MAF MR 101G

MCG JILIAN 74J
MCG EVONNE 73E

MAR MAC UTAH WHISKY 52E WLB 47Y FAE 343E MR TR HAMMER 308A ET LFE BS SHEILA 82A SPRINGCREEK LAUNCH 110E MAF SHAMROCK 106C OUTLAW POKER HAND 13C

UAL SEPT 1 WW 725 LBS

MCG ANNETTE 74A

### **HOMO POLLED - NON DILUTER ACTUAL SEPT 1 WW 725 LBS**

When Jay came to look at our heifer calves, this was one that caught his attention, and for very good reason. She is exactly the type of heifer that we look for when we put together our replacements. She is long with a huge spring of rib and a lot of femininity. Her mother is a really quiet, easy doing young cow. She is the type you would be happy if your whole herd was just like her. We purchased 74M's sire at the Labette's sale in 2022. He is a calving ease bull that is leaving his stamp of thickness and wide toplines.

IPU 116G TOP TIER 26J - Sire of Lots 26 and 27