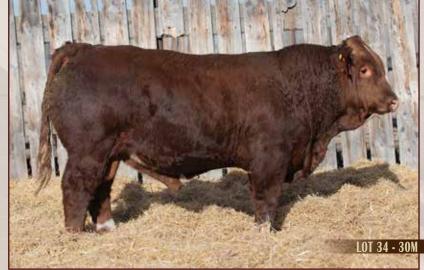

### **MJB MONTGOMERY 1M**

VIRGINIA FULL-TILT 530J VIRGINIA CASSANDRA 530C

SIBELLE POL SYNERGY 18F

VIRGINIA BLUECHIP 85E

**MJB MISS KAMERON 18K** 

MJB MISS DOT 20D

SIBELLE SPARTACUS 8A SIBELLE POL CROCUS 20D VIRGINIA RADISON 5Z **BROCK YULE TIDE** DOUBLE BAR D BANKER VIRGINIA MS LUCINDA 85X

### 1478183 / MJB 1M / Jan 1, 2024 / Fullblood

66.4 Full Fleckvieh Dilutor Free

MJB 1M is a Virginia Ful Tilt 530J son out of a Virginia Blue Chip 8SE daughter. Montgomery's grand sire is Crossroad Radium 9U. Montgomery is structurally sound with good testicular development. He is bred for calving ease. Actual WW (31 Aug 2024) 730 pounds. WWADJ 703 pounds.