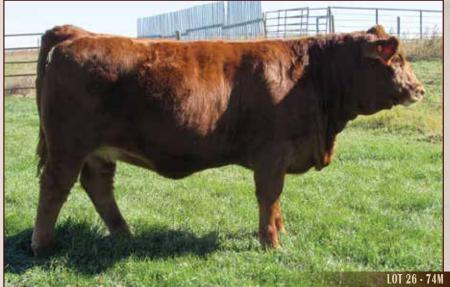

### HOMO POLLED/ HETRO BLACK ACTUAL SEP 1 WW 773 LBS

We purchased 102M's dam at the 2022 Western Harvest sale from Beechinor Bros. This heifer is one that we would have really rather kept at home in our own herd, but when we committed to this sale, we assured Jay and the other members of the Roundup group, we would consign our very best. She has been a favorite since she was born. Just like her mother, she is super docile. She is also very much like her mother in her makeup as well. Sired by our super wide Top Tier son, this heifer will be an asset in any herd. This heifer and our other consignment 74M were the only 2 heifer calves sired by IPU 26J, as we had over 90% bull calves out of him. All which makes this even harder to let go of these 2 heifers. Hopefully we will see more heifer calves out of him in the spring.

### BPG1468168 / MCG 102M / Jan 7, 2024 / Polled Blk Purebred

| PERF | (lbs) |
|------|-------|
| BW   | 83    |
| WW   | 773   |

CE 12.7 BW 1.3 ۱۸/۱۸ 91.2 YW 133.2 М 22.9 MCE 68.5

WLB TOP TIER 456G **IPU 116G TOP TIER 26J** 

IPU 82A SHEILA 116G

SKORS CHALLENGER 31E **BEE CHELSEA 102J** BEE CHELSEA 814F

MAR MAC UTAH WHISKY 52E WLB 47Y FAE 343E MR TR HAMMER 308A ET LFE BS SHEILA 82A CDI AUTHORITY 77X

SKORS RED FORTUNE 176Y MRL MISSILE 138C BEE ZELSEA 271Z

BEE CHELSEA 1021 - Dam of Lot 27