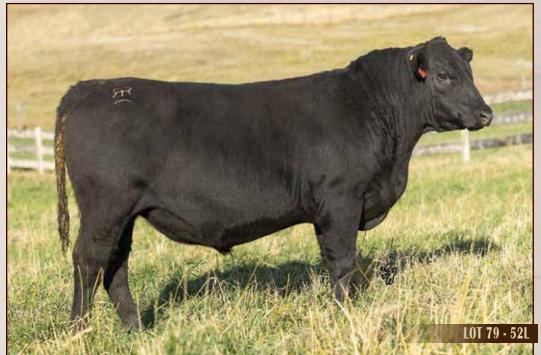

Ted Shacklady, Brian Miller 66 Sheep River Crescent Okotoks, AB T1S 1T7

Ted: 403-938-4454 cell: 403-860-3183 Brian: 403-938-7980 cell: 403-540-3953 email: shackladyl@shaw.ca

Full Fleckvieh. Dilutor status pending.

Monster Man is a dark red combination Virginia Dirty Hands 723J and Virginia Breezer 21F son out of a Battle Cry 282B dam. He has a flat top, and a thick butt. His legs are red to the feet in front and below the hocks in the rear. Actual WW (31 Aug 2024) 805 pounds WWADJ 766 pounds.