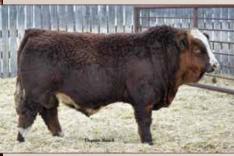

### MJB MOSES 20M

1478306 / MJB 20M / Jan 18, 2024 / Fullblood

PERF. (lbs)

SIBELLE POL SYNERGY 18F

VIDGINIA DIDTY-HANDS

2.9

4.3

76.5

SIBELLE SPARTACUS 8A
SIBELLE POL CROCUS 20D

DOUBLE BAR D BANKER VIRGINIA ABBY 302A

CROSSROAD RADIUM 789U BEE KIARA 282Z

SOUTH SEVEN RESERVE 109X

RICOCHET REEVE 534R

100% Fleckvieh. Dilutor Free.

Moses is a Sibelle Pol Synergy 18F son our of a Battle Cry 282B dam. He is dark red with large goggles, a thick butt and a flat top. Actual WW (31 Aug 2024) 810 pounds WWADJ 745 pounds.