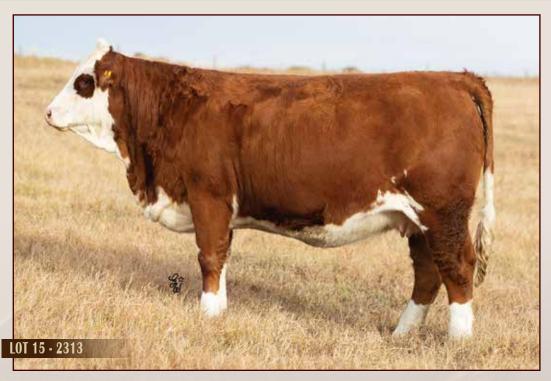

A.I. bred on April 18 to RUGGED R CAVILL (CSA-1339151). Confirmed safe.

Horned. 100% Fleckvieh Fullblood.

If you have toured our herd, you might recall seeing JB CDN Galicia 1362, the maternal granddam of JB CDN Gypsy Rose 2313. Galicia would be on our short list as one of the most powerful brood cows to ever graze our pastures. This past fall she moved east to retire at Madge Simmentals where she will enter their progressive E.T. program. These will be our very last Alamo daughters to sell, and it is tough to part with them as they are proving to be home-grown favorites. SRN Bold Arnold 1X on the dam's side of the pedigree adds to the nostalgia of this time-tested Fleckvieh pedigree. Classically bred with an "old school" type, she's easy to look at and easy to like.

A.I. bred on April 18/24 to ANCHOR D IMAX 250Y (CSA-753794). Confirmed safe.

### **JB CDN GYPSY ROSE 2313**

1436094 / JB 13L / Mar 2, 2023 / Fullblood

Adj.WW 653 933

Adj.YW EPD's

CE 4.2 BW 5.3 WW 73.9 97.6 ΥW 31.2 MCE 1.8 68.2 MWW

BEE BATTLE CRY 282B **MAVV ALAMO 84G** MI MISS BESSEY 75B

SRN BOLD ARNOLD 1X

**JB CDN GABI ROSE 2004** JB CDN GALICIA 1362

CROSSROAD RADIUM 789U BEE KIARA 282Z APLX AXEL 5Z MS MI UNITY KNIGHT CLEO 267U

SRN MS BOLD 80U JB CDN WIND WALKER 1102 JB CDN GABI 5030