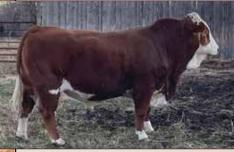

### MJB MOSES 20M

1478306 / MJB 20M / Jan 18, 2024 / Fullblood

PERF. (lbs)

SIBELLE POL SYNERGY 18F

VIDGINIA DIDTY-HANDS

2.9

4.3

76.5

SIBELLE SPARTACUS 8A
SIBELLE POL CROCUS 20D

DOUBLE BAR D BANKER VIRGINIA ABBY 302A

CROSSROAD RADIUM 789U BEE KIARA 282Z

SOUTH SEVEN RESERVE 109X

RICOCHET REEVE 534R

100% Fleckvieh. Dilutor Free.

Moses is a Sibelle Pol Synergy 18F son our of a Battle Cry 282B dam. He is dark red with large goggles, a thick butt and a flat top. Actual WW (31 Aug 2024) 810 pounds WWADJ 745 pounds.