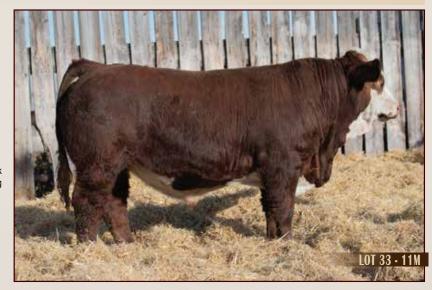

### MJB MOSES 20M

1478306 / MJB 20M / Jan 18, 2024 / Fullblood

PERF. (lbs)

SIBELLE POL SYNERGY 18F

VIDGINIA DIDTY-HANDS

2.9

4.3

76.5

SIBELLE SPARTACUS 8A
SIBELLE POL CROCUS 20D

DOUBLE BAR D BANKER VIRGINIA ABBY 302A

CROSSROAD RADIUM 789U BEE KIARA 282Z

SOUTH SEVEN RESERVE 109X

RICOCHET REEVE 534R

100% Fleckvieh. Dilutor Free.

Moses is a Sibelle Pol Synergy 18F son our of a Battle Cry 282B dam. He is dark red with large goggles, a thick butt and a flat top. Actual WW (31 Aug 2024) 810 pounds WWADJ 745 pounds.