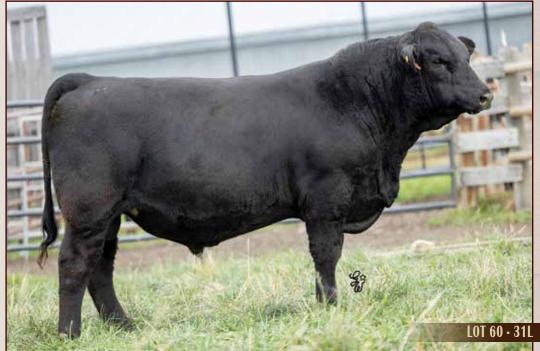

- TNG Locomotive 31L is a homozygous polled & homozygous black bull
- His EPD's put him in the top 10% of the breed for weaning weight & top 5% for yearling weight
- His sire has a sleek head and neck that transition into a smooth shoulder with plenty of center dimension
- Paternal brother to lots 61 and 62

LCDR FAVOR 149F - Sire of Lot 60

- TNG Lorenzo 30L is a homozygous polled & homozygous black bull
- His EPD's put him in the top 1-10% of the breed for 8 traits: birthweight, weaning weight, yearling weight, stayability, docility, carcass weight, ribeye & marbling
- His dam ranks in the top 1% of the breed for calving ease, birth weight, maternal calving ease, all purpose index, terminal index, ribeye area & marbling
- Paternal brother to lots 60 and 62