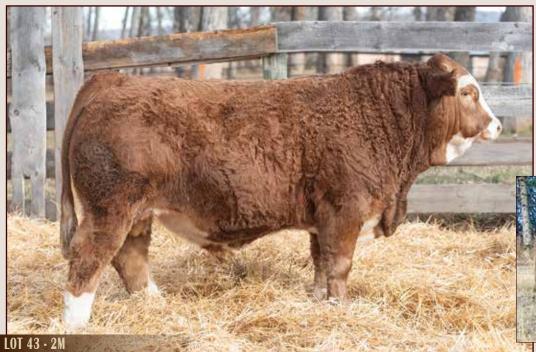

Ted Shacklady, Brian Miller 66 Sheep River Crescent Okotoks, AB T1S 1T7

Ted: 403-938-4454 cell: 403-860-3183 Brian: 403-938-7980 cell: 403-540-3953 email: shackladyl@shaw.ca

Full Fleckvieh. Dilutor status pending.

Monster Man is a dark red combination Virginia Dirty Hands 723J and Virginia Breezer 21F son out of a Battle Cry 282B dam. He has a flat top, and a thick butt. His legs are red to the feet in front and below the hocks in the rear. Actual WW (31 Aug 2024) 805 pounds WWADJ 766 pounds.