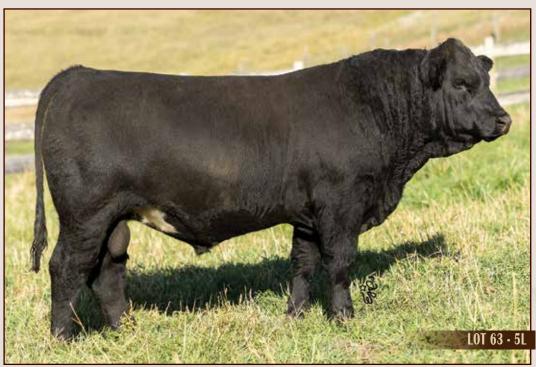

WS PROCLAMATION E202 - Sire of Lot 63

# TNG LANC

### TNG LANCASTER 5L

BPRS1488063 / TNG 5L / May 10, 2023 / Polled Percentage

PERF. (lbs)

BW 75

WW 562

YW 1021

YW 562 YW 1021 EPD's CE 13.7 BW -0.1 WW 84.4

BW -0.1 WW 84.4 YW 121.7 M 29.6 MCE 8.1 MWW 71.8 CCR COWBOY CUT 5048Z
WS PROCLAMATION E202