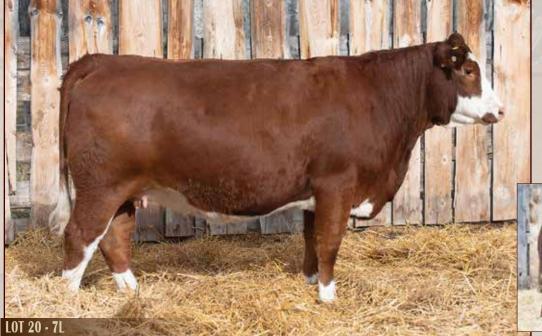

### Full Fleckvieh

- Moderate Frame size.
- Sired by JNR's titanium MVS 3L will embody his calving ease traits without losing performance.

Observed bred to MTV Maurey 5L on april 24th. Ultrasound safe to breeding on June 9th. Exposed to MTV Maurey 5L from April 15th-June 15th.

JNR'S TITANIUM - Sire of Lot 18

- Dam is a MJB Fabio Daughter with a perfect udder.
- · Moderate frame size, with lots of depth.

Al'd to the homo polled CrossRoad Pilot 21H on April 6th. Ultrasound safe to Al on June 9th. Exposed to MTV Maurey 5L April 15th-June 15th.

CROSSROAD PILOT 21H - Service Sire of Lots 19, 20 and 22

PERF. (lbs)

EPD's

680

15.6

-0.4

30.3

7.9