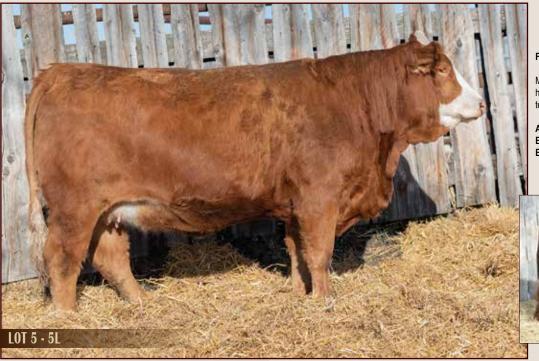

VIRGINIA RADISON 5Z - Service Sire of Lots 5 and 8

### **MJB MISS LAURIE 5L**

### 1440662 / MJB 5L / Jan 7, 2023 / Fullblood

PERF. (lbs)

BW 83

WW 
YW 1015

EPD's

CE 11.7 BW 1.0 WW 59.1 YW 77.9 M 31.2 MCE 1.5 MWW 60.8 STEWARD

BEL STEWARD 2ND

SJFB LIRA

MJB MISS JODI 49J MJB MISS GAYLENE 5G

VIRGINIA BLUECHIP 85E

LOTUS
MARGOT RLS
MOLL 2ND
BEL HELGA 9TH
DOUBLE BAR D BANKER
VIRGINIA MS LUCINDA 85X
ANCHOR D OUTLOOK
MJB MISS EV 10E