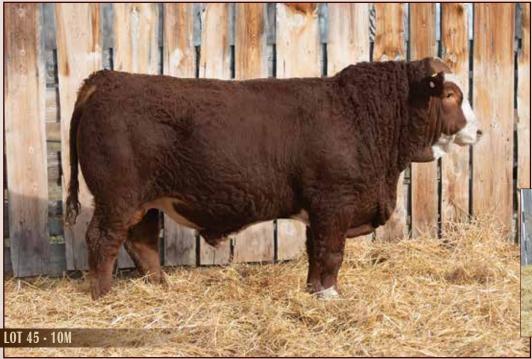

Ted Shacklady, Brian Miller 66 Sheep River Crescent Okotoks, AB T1S 1T7

Ted: 403-938-4454 cell: 403-860-3183 Brian: 403-938-7980 cell: 403-540-3953 email: shackladyl@shaw.ca

Full Fleckvieh. Dilutor status pending.

Monster Man is a dark red combination Virginia Dirty Hands 723J and Virginia Breezer 21F son out of a Battle Cry 282B dam. He has a flat top, and a thick butt. His legs are red to the feet in front and below the hocks in the rear. Actual WW (31 Aug 2024) 805 pounds WWADJ 766 pounds.