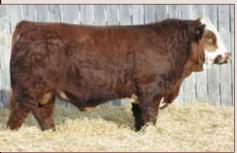

### JKL MISS LOLLITA 50L

### 1440655 / JKL 50L / Jan 24, 2023 / Fullblood

PERF. (Ibs)

V 104
W 680
V 932

SIBELLE POL SYNERGY 18F

VIRGINIA DIRTY-HANDS 723J

VIRGINIA ELIZABETH 723E

VIRGINIA PREMIERLEAGUE

JKL MISS BEA 37B

### Full Fleckvieh

JKL Miss Lolitta 50L is a dark red heifer with small goggles. She has a deep body and a flat top. She has red legs and dark colored udder. Miss Lolitta 50L is a Virginia Dirty Hands daughter. DS Virginia Premier League 120X.

Al bred to Virginia Radisson 5Z (#773557)on March 27, 2024.

Exposed to MJB 24L (#1440767) April 30 to June 1, 2024. Pregnant to Al date.

VIRGINIA DIRTY-HANDS 723J - Sire of Lot 8

JKL Miss Lula 60L is dark red, solid colored with a small star. She has a dark udder and teats. "Lula" has a half brother JKL 30M in the bull section of the Round Up Sale. JKL Miss Lulu is and MJB Fabio 4F daughter. DS Anchor D Imax 250Y.