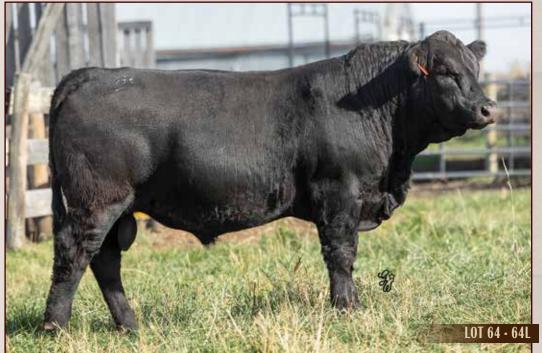

R AND R MILKMAID SMTR 30D - Dam of Lot 62

- TNG Lancaster 5L is a homozygous polled & homozygous black bull
- His dam was a first calf heifer
- His dam's EPD's rank her in the top 1-10% of the breed for calving ease, birthweight, maternal calving ease, stayability, docility, all purpose index and marbling
- Paternal brother to lots 64, 65 and 66

WS PROCLAMATION E202 - Sire of Lot 63

### TNG LANCASTER 5L

BPRS1488063 / TNG 5L / May 10, 2023 / Polled Percentage

PERF. (lbs)

BW 75

WW 562

YW 1021

YW 562 YW 1021 EPD's CE 13.7 BW -0.1 WW 84.4

BW -0.1 WW 84.4 YW 121.7 M 29.6 MCE 8.1 MWW 71.8 CCR COWBOY CUT 5048Z
WS PROCLAMATION E202