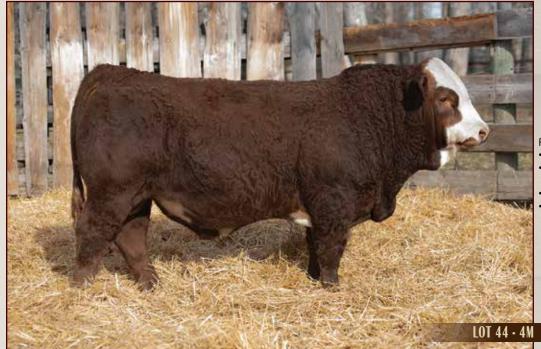

SIBELLE SPARTACUS 8A
SIBELLE POL CROCUS 20D

DOUBLE BAR D BANKER VIRGINIA ABBY 302A

CROSSROAD RADIUM 789U BEE KIARA 282Z

SOUTH SEVEN RESERVE 109X

RICOCHET REEVE 534R

100% Fleckvieh. Dilutor Free.

Moses is a Sibelle Pol Synergy 18F son our of a Battle Cry 282B dam. He is dark red with large goggles, a thick butt and a flat top. Actual WW (31 Aug 2024) 810 pounds WWADJ 745 pounds.

VIRGINIA DIRTY-HANDS 723J Sire of Lots 28, 29, 34 and 36

LOT 29 - 20M

80

730

13.1

1.2

63.3

83.8 34.8