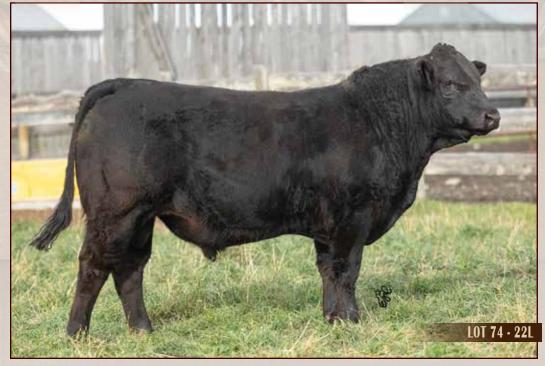

### JKL MISS LULA 60L

### 1440657 / JKL 60L / Jan 30, 2023 / Fullblood

BEE BATTLE CRY 282B

MJB FABIO 4F

MJB MISS DORRIT 4D

ANCHOR D IMAX 250Y

MISS JKL ANGENI 12A

JKL MISS YUMA 15Y

CROSSROAD RADIUM 789U
BEE KIARA 282Z
VIRGINIA PREMIERLEAGUE
VIRGINIA MS ZEVIDA
HEMR SAMURAI 7S
DORA LEE ELEXIS
DOUBLE BAR D MP 190U

Al bred to Virginia Radisson 5Z (#773557)on March 27, 2024.

Exposed to MJB 24L (#1440767) April 30 to June 1, 2024. Pregnant to Al date.

VIRGINIA DIRTY-HANDS 723J - Sire of Lot 8

JKL Miss Lula 60L is dark red, solid colored with a small star. She has a dark udder and teats. "Lula" has a half brother JKL 30M in the bull section of the Round Up Sale. JKL Miss Lulu is and MJB Fabio 4F daughter. DS Anchor D Imax 250Y.