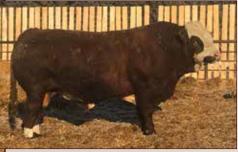

### MJB MISS LAMAR 27

### 1440705 / MJB 27L / Jan 15, 2023 / Fullblood

PERF. (lbs) BLACK GOLD CRUDE BW 90 VIRGINIA BEEZER 21F WW JKL MISS CASSIDY 21C YW 980 EPD's

8.6

3.4

79.9

39.1

4.8

79.1

MAVV GENEVIEVE 76G

SUNNY VALLEY SARGENT 24S BHR LISMAR R029 CAJUN NEFF

DIAMOND T 273U MONA LISA VIRGINIA PRECISION 16C ANCHOR D KAEL 255C STARWEST EVIDENCE

MI MS DASHA 56D

MJB Miss Lorraine 2L is a Rugged R Cavill daughter out of MAVV Jewel 40J, a heifer we purchased from Mike Imler, DS Anchor D Outlook. She is scurred, has large goggles and a good udder structure.

Al bred to Virginia Full Tilt 530J (#1342188) on March 27, 2024.

Exposed to Virginia Full Tilt 530J (#1342188) April 14 -June 1,2024.

Estimated pregnant to the March 27, 2024 breeding date.

MAVV JEWEL 40J - Dam of Lot 4