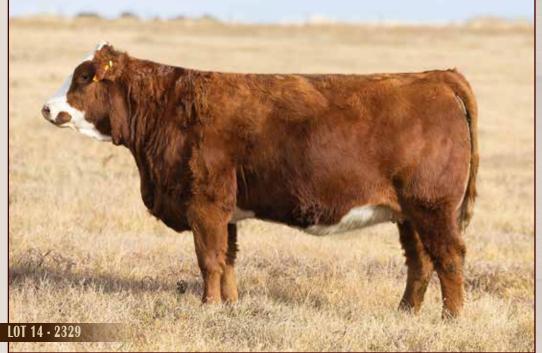

### JB CDN FRIZZY-LIZ 2329

P1435374 / JB 29L / Mar 11, 2023 / Polled Fullblood

Adj.WW 697 Adj.YW 924

EPD's CE 10.9 BW 3.9 WW 66.4 ΥW 92.7

М 34.7 MCE 8.3 67.9 M\\\\\

STARWEST EMBER RICH MC POL HYATT PPFF 25H RICH MC MS POL 15Y

ANCHOR D IMAX 250Y

**JB CDN FRITZA 2105** JB CDN FELDA 1824

STARWEST POL BLUEPRINT BEN MONA LEGEND 2T RICH MC TYSON 26T RICH MC TISH 25T HEMR SAMURAI 7S DORA LEE ELEXIS

**FSS DANZER** JB CDN FAITH 1526

Polled. 100% Fleckvieh Fullblood.

Feminine and stylish in appearance, very short-marked and heavily pigmented best describes this Hyatt daughter. We've had good reports on the first Hyatt daughters to calve and Frizzy-Liz carries their same attributes. JB CDN Fritza 2105, the dam of this female, is a typical Imax daughter with her moderate frame and terrific udder - she's one of our favorite young cows. Rugged R Cavill continues to be a "go to" favorite of ours for use on heifers and this mating should get things started in a good way for Frizzy-Liz.

A.I. bred on April 18 to RUGGED R CAVILL (CSA-1339151). Confirmed safe.

Horned. 100% Fleckvieh Fullblood.

If you have toured our herd, you might recall seeing JB CDN Galicia 1362, the maternal granddam of JB CDN Gypsy Rose 2313. Galicia would be on our short list as one of the most powerful brood cows to ever graze our pastures. This past fall she moved east to retire at Madge Simmentals where she will enter their progressive E.T. program. These will be our very last Alamo daughters to sell, and it is tough to part with them as they are proving to be home-grown favorites. SRN Bold Arnold 1X on the dam's side of the pedigree adds to the nostalgia of this time-tested Fleckvieh pedigree. Classically bred with an "old school" type, she's easy to look at and easy to like.