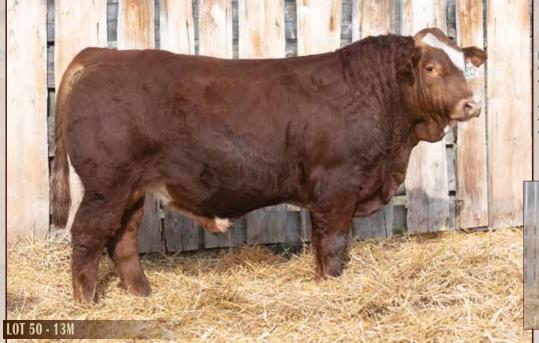

|
|--------|---------|
| BW     | 100     |
| ۱۸/۱۸/ | 875     |

### EPD's

CE 7.9  $\mathsf{BW}$ 3.7 ww 68.2 ΥW 95.8 32.9 M MCE 3.3 MWW 67.0

VIRGINIA PRECISION 16C **ANCHOR D OUTLOOK** 

ANCHOR D KAEL 255C

**ROD SHAMROCK 10G** MTV DEMI 2K MTV SHAKIRA 11B

VIRGINIA RADISON 5Z **BROCK YODA** FGAF BARBOSSA 707X ANCHOR D RUBY RED 198A FSMB POL EDDY 3E BMS POL BRENDA 8C VIRGINIA KENT 1X

MTV BELLE 1J



### 1482875 / MTV 13M / Jan 14, 2024 / Fullblood

BW 90 ww 785

EPD's CE 9.6 BW 3.4

ww 67.2 ΥW 95.7 34.3 M MCE 3.6 MWW 67.9

VIRGINIA PRECISION 16C **ANCHOR D OUTLOOK** ANCHOR D KAEL 255C

SOUTHSEVEN MR ADONIS 96Z

**MTV DELTA 13K** MTV TESS 9A

VIRGINIA RADISON 5Z BROCK YODA FGAF BARBOSSA 707X ANCHOR D RUBY RED 198A BLCC MR ADONIS 30X SOUTH SEVEN MISS 70S VIRGINIA KENT 1X MTV MONIQUE 11W



### Full Fleckvieh

- Actual weaning weight 785 lbs
- Nixon is a solid cherry red calf with a little white on its forehead and 4 black feet
- Nixon's dam is a 1st calf heifer
- 9.7 calving ease
- Diluter free



ANCHOR D OUTLOOK - Sire of Lots 49 and 50

On behalf of Scott Land & Cattle we welcome you to the 2024 Southern Alberta Round Up Sale.

Our operation is located just east of Arrowwood Alberta and consists of 150 commercial cows and 35 purebred Simmental cows as well as 2200 acres of crop land. Through AI and Embryo transfer work we are able to utilize some of the best genetics in the industry. Our bull calves graze in the buffalo hills grassland area which is a great place to watch them develop and turn into great herdsires. The bulls calves are raised along side their dams witho