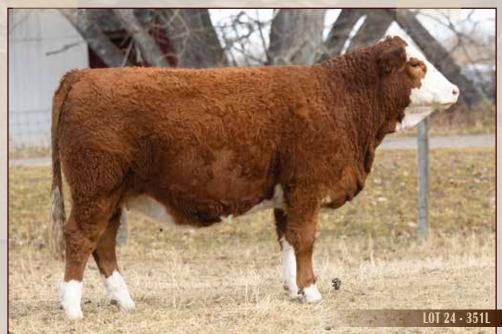

### PAR HOSTA 2351L P1486015 / PAR 351L / Apr 24, 2023 / Polled Fullblood

BW 94 ww

EPD's CE BW 3.7 WW 75.0 YW 103.0 M 28.6 MCF 3.0 MWW 66.1

**FSS MAXIMUS** PAR MATADOR 743E BROCK SAMARA

FGAF GUERRERO 810Y PAR HYACINTH 2024H PAR HERMIE 530C

**CAJUN NEFF** KIMLAKE PETRA 203M **KI YBFR** JB CDN FLORES 1110

FGAF SELDOM 835L NOSSATERRA REAL WISH 69U RICKARDSTOWN JUMBO SRN MS BOLD 80U

100% Fleckvieh

Here's a tidy built attractive female, from our SRN Ms Bold 80U cow family. This line of females are productive and powerful to boot.

Observed bred to PAR Constantine 304 L on May 1 Ultrasound safe to May 1 breeding Exposed to PAR Constantine 304 L May 1 to June 15