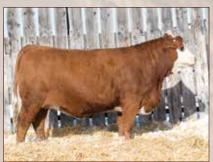

### JKL MISS LINDIE 34L

1440654 / JKL 34L / Jan 17, 2023 / Fullblood

PERF. (lbs)
BW 96 VIF

86.4

WW 855 YW 1032

EPD's

CE 8.0

BW 4.1

### Full Fleckvieh

Miss Lindie 34L is a well marked feminine bred female. She is dark red, with large goggles, a wide blaze face. She has good feet and legs, and a smooth head. She is a daughter of Miss Damaris 45D and Virginia Breezer 21F. DS BEE Battle Cry 282B. This mating has been a frequent producer of sale heifers for Okofleck in The Southern Alberta Simmental Round Up Sale.

Her 2021 heifer JKL Miss Jennifer 34J sold to Terry Vernon in the South Alberta Round Up Group 2022 sale. The resulting calf a BEL Steward 2nd son MTV Maurey 5L is a junior herdsire at Vernon's. Her 2022 heifer JKL Miss Karen 20K sold to TF Cattle Company, Nanaimo, BC in the Southern Alberta Round Up Group 2023 sale. In conversation with Shaun at TF Cattle Company they are happy with Miss Karen and her Virginia Spartan heifer calf. JKL Miss Lindie will be the next daughter, this time bred to BEL Hadrian 2nd CSA #562200 to sell in the Southern Alberta Round Up Group 2024 sale.