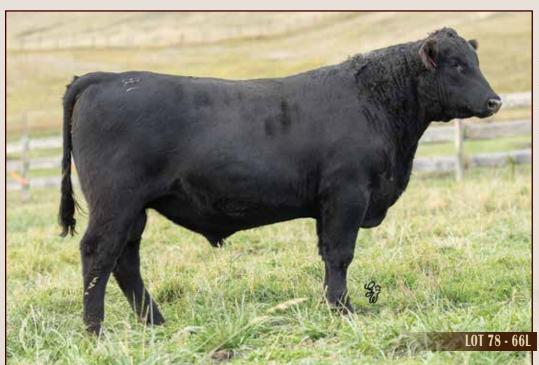

SIBELLE SPARTACUS 8A
SIBELLE POL CROCUS 20D

DOUBLE BAR D BANKER VIRGINIA ABBY 302A

CROSSROAD RADIUM 789U BEE KIARA 282Z

SOUTH SEVEN RESERVE 109X

RICOCHET REEVE 534R

100% Fleckvieh. Dilutor Free.

Moses is a Sibelle Pol Synergy 18F son our of a Battle Cry 282B dam. He is dark red with large goggles, a thick butt and a flat top. Actual WW (31 Aug 2024) 810 pounds WWADJ 745 pounds.

VIRGINIA DIRTY-HANDS 723J Sire of Lots 28, 29, 34 and 36

LOT 29 - 20M

80

730

13.1

1.2

63.3

83.8 34.8