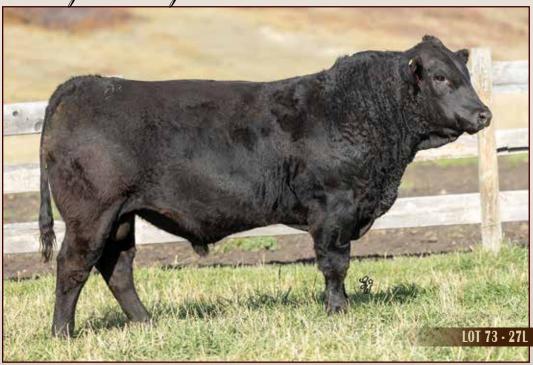

### MJB MISS LARISA 87L

### 1440691 / MJB 87L / Feb 24, 2023 / Fullblood

PERF. (lbs)

BW 80 WW -YW 815

EPD's

CE 8.0 BW 2.7 WW 77.5 YW 107.9 M 37.3 MCE 5.5

76.1

MWW

BLACK GOLD CRUDE
VIRGINIA BEEZER 21F

### Full Fleckvieh

Larisa is a Virginia Breezer 21F heifer. DS Virginia Bluechip 85E. Miss Larisa has large double goggles, a dark body and red legs to the feet in the front and to the fetlock in the back.

Al bred to BEE Battle Cry 282B (#1135464) on March 27, 2024.

Exposed to MJB Lucas 24L (#1440767) April 14 - June 1,2024. Pregnant to Al date.

VIRGINIA BREEZER 21F - Sire of Lots 2, 3 and 10