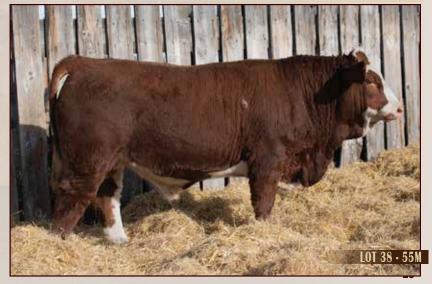

Ted Shacklady, Brian Miller 66 Sheep River Crescent Okotoks, AB T1S 1T7

Ted: 403-938-4454 cell: 403-860-3183 Brian: 403-938-7980 cell: 403-540-3953 email: shackladyl@shaw.ca

Full Fleckvieh. Dilutor status pending.

Monster Man is a dark red combination Virginia Dirty Hands 723J and Virginia Breezer 21F son out of a Battle Cry 282B dam. He has a flat top, and a thick butt. His legs are red to the feet in front and below the hocks in the rear. Actual WW (31 Aug 2024) 805 pounds WWADJ 766 pounds.