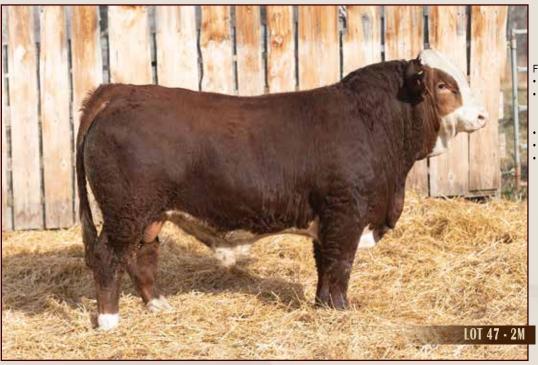

### <u>JKL MAGIC MAN 8M</u>

**STEWARD BEL STEWARD 2ND** 

SJFB LIRA

VIRGINIA BLUECHIP 85E

JKL MISS KENNEDY 60K

JKL MISS BELINDA 22B

LOTUS

MARGOT RLS MOLL 2ND

BEL HELGA 9TH

DOUBLE BAR D BANKER VIRGINIA MS LUCINDA 85X VIRGINIA PREMIERLEAGUE

JKL MISS YOLANDA 14Y

100% Fleckvieh. Dilutor Free.

Magic Man is bred for calving ease. He is a Steward 2nd-son out of a Virginia Blue Chip 85E daughter. He has a low birth weight (88 pounds). Magic man is a dark red, with smooth shoulders, a long body, double goggled eyes and good feet and legs. Actual WW (31 Aug 2024) 713 pounds. WWADJ 721 pounds.

### 1468831 / JKL 8M / Jan 8, 2024 / Fullblood