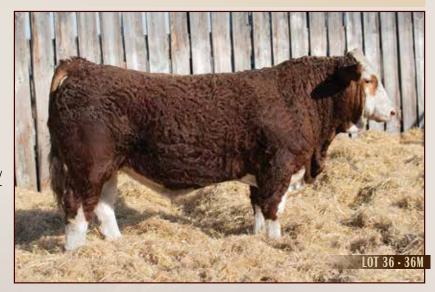

Ted Shacklady, Brian Miller 66 Sheep River Crescent Okotoks, AB T1S 1T7

Ted: 403-938-4454 cell: 403-860-3183 Brian: 403-938-7980 cell: 403-540-3953 email: shackladyl@shaw.ca

Full Fleckvieh. Dilutor status pending.

Monster Man is a dark red combination Virginia Dirty Hands 723J and Virginia Breezer 21F son out of a Battle Cry 282B dam. He has a flat top, and a thick butt. His legs are red to the feet in front and below the hocks in the rear. Actual WW (31 Aug 2024) 805 pounds WWADJ 766 pounds.