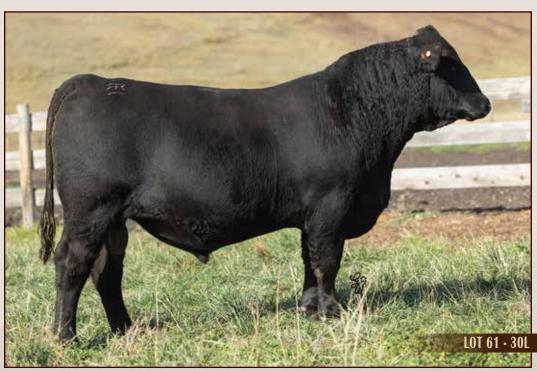

LCDR FAVOR 149F - Sire of Lots 61 and 62

### TNG LORENZO 30L

BPR\$1488086 / TNG 30L / May 22, 2023 / Polled Percentage

| PERF. (lbs) |             |  |
|-------------|-------------|--|
| BW          | 110         |  |
| WW<br>YW    | 720<br>1160 |  |
| EPD's       |             |  |

EPD's

CE 8.2

BW 2.9

WW 102.3

YW 156.4

M 24.1

MCE 3.7

75.8

MWW

BPRS1488086 / TNG 30L / LCDR WITNESS 541C

LCDR FAVOR 149F WS MISS SUGAR C4

HOOK'S BEACON 56B

R AND R MILKMAID SMTR 13G R AND R MILKMAID SMTR 30D OLF OTIS Y43 WS MOTHER LODE W21 CLRS GRADE-A 875 A WS ANISE A71