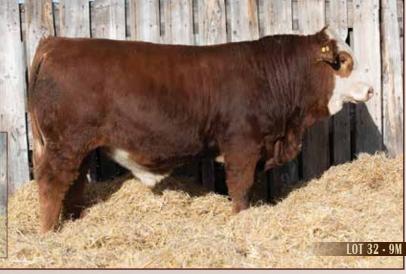

Ted Shacklady, Brian Miller 66 Sheep River Crescent Okotoks, AB T1S 1T7

Ted: 403-938-4454 cell: 403-860-3183 Brian: 403-938-7980 cell: 403-540-3953 email: shackladyl@shaw.ca

Full Fleckvieh. Dilutor status pending.

Monster Man is a dark red combination Virginia Dirty Hands 723J and Virginia Breezer 21F son out of a Battle Cry 282B dam. He has a flat top, and a thick butt. His legs are red to the feet in front and below the hocks in the rear. Actual WW (31 Aug 2024) 805 pounds WWADJ 766 pounds.

### **MJB MONSTER MAN 28M**

1478227 / MJB 28M / Jan 22, 2024 / Fullblood

SIBELLE POL SYNERGY 18F
VIRGINIA DIRTY-HANDS 723J

VIRGINIA ELIZABETH 723E

VIRGINIA BEEZER 21F

MJB MISS HILA 44H

MJB MISS DAISY 65D

SIBELLE SPARTACUS 8A
SIBELLE POL CROCUS 20D
DOUBLE BAR D BANKER
VIRGINIA ABBY 302A
BLACK GOLD CRUDE
JKL MISS CASSIDY 21C