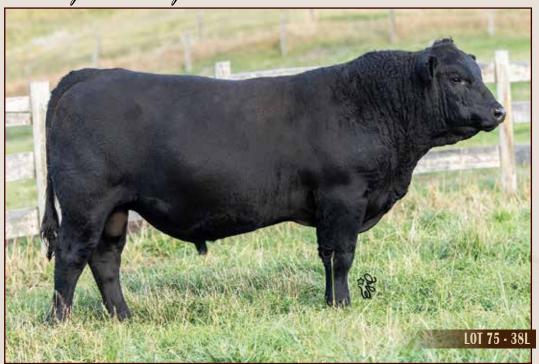

Ted Shacklady, Brian Miller 66 Sheep River Crescent Okotoks, AB T1S 1T7

Ted: 403-938-4454 cell: 403-860-3183 Brian: 403-938-7980 cell: 403-540-3953 email: shackladyl@shaw.ca

Full Fleckvieh. Dilutor status pending.

Monster Man is a dark red combination Virginia Dirty Hands 723J and Virginia Breezer 21F son out of a Battle Cry 282B dam. He has a flat top, and a thick butt. His legs are red to the feet in front and below the hocks in the rear. Actual WW (31 Aug 2024) 805 pounds WWADJ 766 pounds.