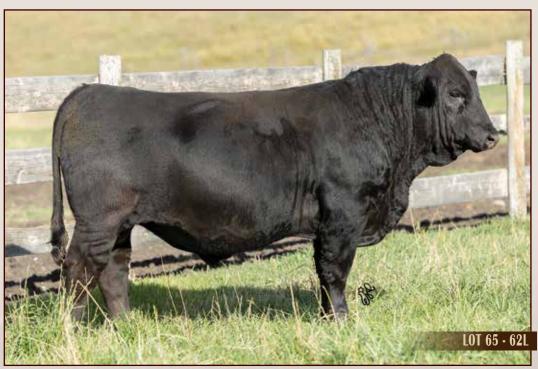

WS PROCLAMATION E202 - Sire of Lot 64

- TNG Lasso 62L is a homozygous polled & homozygous black bull
- His EPD's rank him in the top 1-5% for calving ease, birthweight, weaning weight, yearling weight, maternal calving ease, maternal weaning weight, docility, carcass weight & marbling
- Paternal brother to lots 63, 64 and 66

WS PROCLAMATION E202 - Sire of Lots 65 and 66

BPRS1488075 / TNG 62L / Jun 3, 2023 / Polled Percentage

BW 89 WW 617 ΥW 1043

EPD's

CE 14 1 BW 0.0 WW 95.0 ΥW 142.9 29.4 M MCE 9.1 MWW 76.8

CCR COWBOY CUT 5048Z **WS PROCLAMATION E202** 

WS MISS SUGAR C4 HOOK'S BEACON 56B

R AND R MILKMAID SMTR 21H R AND R MILKMAID SMTR 30D

TRIPLE C SINGLETARY S3H CCR MS 4045 TIME 7322T CLRS GRADE-A 875 A WS ANISE A71

HOOKS SHEAR FORCE 38K HOOKS ZAFIRAH 41Z CCR COWBOY CUT 5048Z R&R MILKMAID SM TNR 52Y