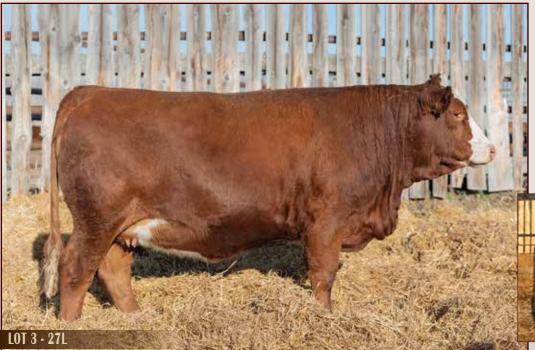

### JKL MISS LINDIE 34L

1440654 / JKL 34L / Jan 17, 2023 / Fullblood

PERF. (lbs)
BW 96 VIF

86.4

WW 855 YW 1032

EPD's

CE 8.0

BW 4.1

### Full Fleckvieh

Miss Lindie 34L is a well marked feminine bred female. She is dark red, with large goggles, a wide blaze face. She has good feet and legs, and a smooth head. She is a daughter of Miss Damaris 45D and Virginia Breezer 21F. DS BEE Battle Cry 282B. This mating has been a frequent producer of sale heifers for Okofleck in The Southern Alberta Simmental Round Up Sale.

Her 2021 heifer JKL Miss Jennifer 34J sold to Terry Vernon in the South Alberta Round Up Group 2022 sale. The resulting calf a BEL Steward 2nd son MTV Maurey 5L is a junior herdsire at Vernon's. Her 2022 heifer JKL Miss Karen 20K sold to TF Cattle Company, Nanaimo, BC in the Southern Alberta Round Up Group 2023 sale. In conversation with Shaun at TF Cattle Company they are happy with Miss Karen and her Virginia Spartan heifer calf. JKL Miss Lindie will be the next daughter, this time bred to BEL Hadrian 2nd CSA #562200 to sell in the Southern Alberta Round Up Group 2024 sale.

Al to BEL Hadrian 2nd (BEL 557K - 562200) March 27, 2024. Exposed to MJB Lucas 24L (#1440767) April 14 - June 1,2024. Pregnant to the March 27, 24 Al date.

Miss Lamar is a Virginia Breezer 21F daughter. DS Virginia Bluechip 85E. Lamar has a smooth head with large double goggles, red feet and leg on the front to the feet and to the fetlocks on the back.

Al bred to BEE Battle Cry 282B (#1135464) on March 27, 2024. Exposed to MJB Lucas 24L (#1440767) April 14 - June 1,2024. Pregnant to Al date.

BEE BATTLE CRY 282B - Service Sire of Lots 3 and 10

CE

BW

ww

YW