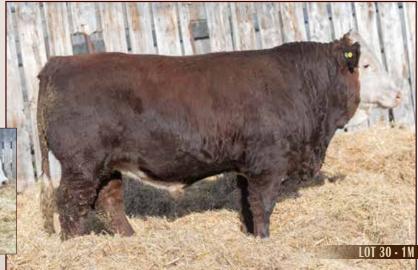

### MJB MOSES 20M

1478306 / MJB 20M / Jan 18, 2024 / Fullblood

PERF. (lbs)

SIBELLE POL SYNERGY 18F

VIDGINIA DIDTY-HANDS

2.9

4.3

76.5

SIBELLE SPARTACUS 8A
SIBELLE POL CROCUS 20D

DOUBLE BAR D BANKER VIRGINIA ABBY 302A

CROSSROAD RADIUM 789U BEE KIARA 282Z

SOUTH SEVEN RESERVE 109X

RICOCHET REEVE 534R

100% Fleckvieh. Dilutor Free.

Moses is a Sibelle Pol Synergy 18F son our of a Battle Cry 282B dam. He is dark red with large goggles, a thick butt and a flat top. Actual WW (31 Aug 2024) 810 pounds WWADJ 745 pounds.