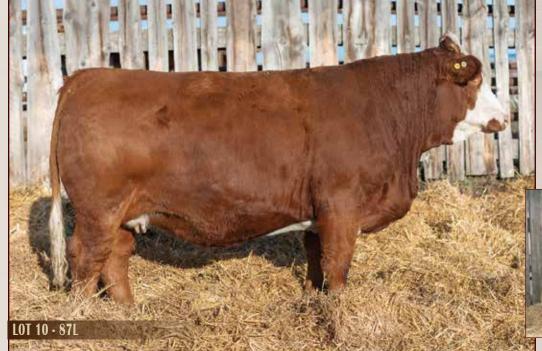

### MJB MISS LARISA 87L

### 1440691 / MJB 87L / Feb 24, 2023 / Fullblood

PERF. (lbs)

BW 80 WW -YW 815

EPD's

CE 8.0 BW 2.7 WW 77.5 YW 107.9 M 37.3 MCE 5.5

76.1

MWW

BLACK GOLD CRUDE
VIRGINIA BEEZER 21F

JKL MISS CASSIDY 21C

VIRGINIA BLUECHIP 85E

MJB MISS HADLEY 24H

MJB MISS YESSICA 24Y

STARWEST BRYCK
PATS JANIS 3W
MTV GARRET 5N
MISS JKL ANGENI 12A
DOUBLE BAR D BANKER
VIRGINIA MS LUCINDA 85X
DOUBLE BAR D MP 190U
MJB MISS WENDOLYN 4W

### Full Fleckvieh

Larisa is a Virginia Breezer 21F heifer. DS Virginia Bluechip 85E. Miss Larisa has large double goggles, a dark body and red legs to the feet in the front and to the fetlock in the back.

Al bred to BEE Battle Cry 282B (#1135464) on March 27, 2024.

Exposed to MJB Lucas 24L (#1440767) April 14 - June 1,2024. Pregnant to Al date.

VIRGINIA BREEZER 21F - Sire of Lots 2, 3 and 10