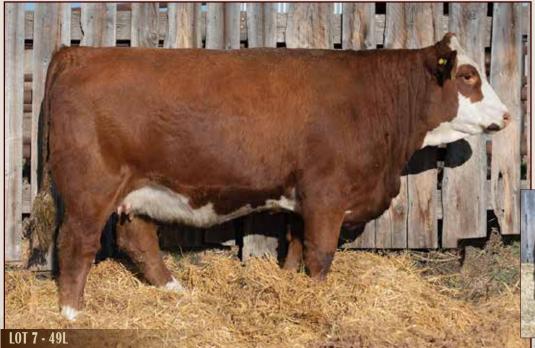

### MJB MISS LARISA 87L

### 1440691 / MJB 87L / Feb 24, 2023 / Fullblood

PERF. (lbs)

BW 80 WW -YW 815

EPD's

CE 8.0 BW 2.7 WW 77.5 YW 107.9 M 37.3 MCE 5.5

76.1

MWW

BLACK GOLD CRUDE
VIRGINIA BEEZER 21F

JKL MISS CASSIDY 21C

VIRGINIA BLUECHIP 85E

MJB MISS HADLEY 24H

MJB MISS YESSICA 24Y

STARWEST BRYCK
PATS JANIS 3W
MTV GARRET 5N
MISS JKL ANGENI 12A
DOUBLE BAR D BANKER
VIRGINIA MS LUCINDA 85X
DOUBLE BAR D MP 190U
MJB MISS WENDOLYN 4W

### Full Fleckvieh

Larisa is a Virginia Breezer 21F heifer. DS Virginia Bluechip 85E. Miss Larisa has large double goggles, a dark body and red legs to the feet in the front and to the fetlock in the back.

Al bred to BEE Battle Cry 282B (#1135464) on March 27, 2024.

Exposed to MJB Lucas 24L (#1440767) April 14 - June 1,2024. Pregnant to Al date.

VIRGINIA BREEZER 21F - Sire of Lots 2, 3 and 10