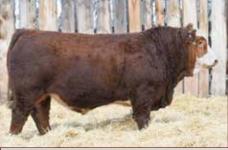

Ted Shacklady, Brian Miller 66 Sheep River Crescent Okotoks, AB T1S 1T7

Ted: 403-938-4454 cell: 403-860-3183 Brian: 403-938-7980 cell: 403-540-3953 email: shackladyl@shaw.ca

Full Fleckvieh. Dilutor status pending.

Monster Man is a dark red combination Virginia Dirty Hands 723J and Virginia Breezer 21F son out of a Battle Cry 282B dam. He has a flat top, and a thick butt. His legs are red to the feet in front and below the hocks in the rear. Actual WW (31 Aug 2024) 805 pounds WWADJ 766 pounds.