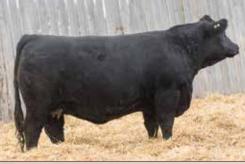

SIBELLE SPARTACUS 8A
SIBELLE POL CROCUS 20D

DOUBLE BAR D BANKER VIRGINIA ABBY 302A

CROSSROAD RADIUM 789U BEE KIARA 282Z

SOUTH SEVEN RESERVE 109X

RICOCHET REEVE 534R

100% Fleckvieh. Dilutor Free.

Moses is a Sibelle Pol Synergy 18F son our of a Battle Cry 282B dam. He is dark red with large goggles, a thick butt and a flat top. Actual WW (31 Aug 2024) 810 pounds WWADJ 745 pounds.

VIRGINIA DIRTY-HANDS 723J Sire of Lots 28, 29, 34 and 36

LOT 29 - 20M

80

730

13.1

1.2

63.3

83.8 34.8