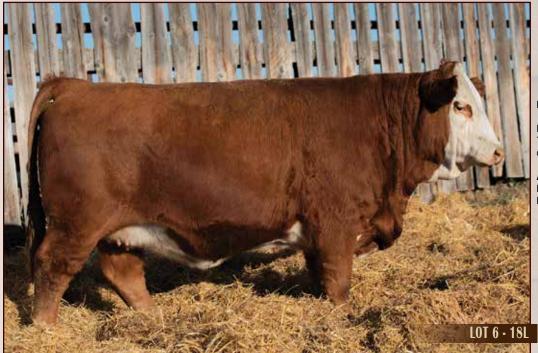

### JKL MISS LULA 60L

### 1440657 / JKL 60L / Jan 30, 2023 / Fullblood

BEE BATTLE CRY 282B

MJB FABIO 4F

MJB MISS DORRIT 4D

ANCHOR D IMAX 250Y

MISS JKL ANGENI 12A

JKL MISS YUMA 15Y

CROSSROAD RADIUM 789U
BEE KIARA 282Z
VIRGINIA PREMIERLEAGUE
VIRGINIA MS ZEVIDA
HEMR SAMURAI 7S
DORA LEE ELEXIS
DOUBLE BAR D MP 190U

Al bred to Virginia Radisson 5Z (#773557)on March 27, 2024.

Exposed to MJB 24L (#1440767) April 30 to June 1, 2024. Pregnant to Al date.

VIRGINIA DIRTY-HANDS 723J - Sire of Lot 8

JKL Miss Lula 60L is dark red, solid colored with a small star. She has a dark udder and teats. "Lula" has a half brother JKL 30M in the bull section of the Round Up Sale. JKL Miss Lulu is and MJB Fabio 4F daughter. DS Anchor D Imax 250Y.

Al bred to BEL Steward 2nd (#354007) on March 27, rebred BEL Steward 2nd April 12, 2024.

Exposed to MJB Lucas 24L (#1440767) April 12 - June 1,2024. Estimated Al bred to calve mid Janaury 2025.

PERF. (lbs)