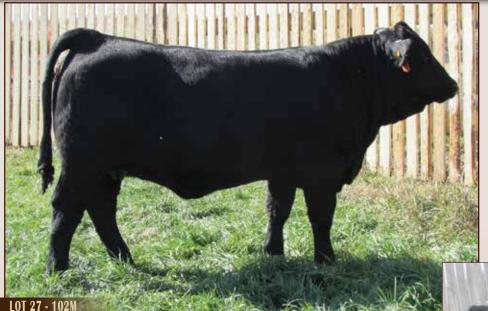

Ted Shacklady, Brian Miller 66 Sheep River Crescent Okotoks, AB T1S 1T7

Ted: 403-938-4454 cell: 403-860-3183 Brian: 403-938-7980 cell: 403-540-3953 email: shackladyl@shaw.ca

Full Fleckvieh. Dilutor status pending.

Monster Man is a dark red combination Virginia Dirty Hands 723J and Virginia Breezer 21F son out of a Battle Cry 282B dam. He has a flat top, and a thick butt. His legs are red to the feet in front and below the hocks in the rear. Actual WW (31 Aug 2024) 805 pounds WWADJ 766 pounds.