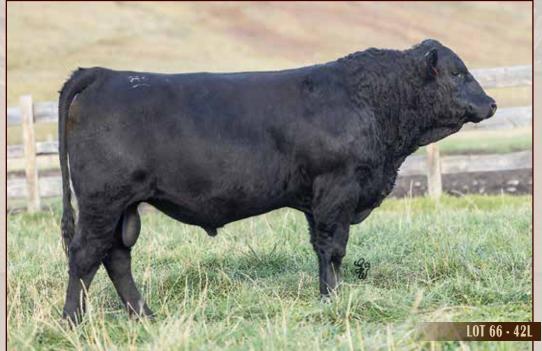

Ted Shacklady, Brian Miller 66 Sheep River Crescent Okotoks, AB T1S 1T7

Ted: 403-938-4454 cell: 403-860-3183 Brian: 403-938-7980 cell: 403-540-3953 email: shackladyl@shaw.ca

Full Fleckvieh. Dilutor status pending.

Monster Man is a dark red combination Virginia Dirty Hands 723J and Virginia Breezer 21F son out of a Battle Cry 282B dam. He has a flat top, and a thick butt. His legs are red to the feet in front and below the hocks in the rear. Actual WW (31 Aug 2024) 805 pounds WWADJ 766 pounds.