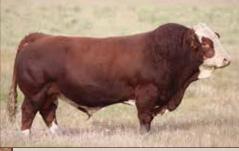

NY VALLEY SARGENT 24S BHR LISMAR R029 CAJUN NEFF DIAMOND T 273U MONA LISA

BEE DUCATI 191D PARVIEW MS GIAVANNA 564C

MTV GALT 9N MVS EYEMAX 3D



BW

WW

MWW

### 1489209 / MVS 3L / Jan 11, 2023 / Fullblood

JNR STEELE 248Z 80

675

CF 127 BW 1.7 WW 69.1 ΥW 89.4 М 32.4 MCE 5.4

66.9

**JNR'S TITANIUM** MFI LOLITA 8050

MVS DUCATI **MVS CAROLINE 8J** MVS EYEMAX 3D

JNR'S SALTON JNR'S GRELLI 440P SHAWACRES JAHARI 50L ANCHOR "T" FRAULEIN 37D BEE DUCATI 191D PARVIEW MS GIAVANNA 564C SILVER LAKE LAGACY MVS TIARA 1A



### Full Fleckvieh

- Moderate Frame size.
- Sired by JNR's titanium MVS 3L will embody his calving ease traits without losing performance.

Observed bred to MTV Maurey 5L on april 24th. Ultrasound safe to breeding on June 9th. Exposed to MTV Maurey 5L from April 15th-June 15th.



JNR'S TITANIUM - Sire of Lot 18



- Dam is a MJB Fabio Daughter with a perfect udder.
- · Moderate frame size, with lots of depth.

Al'd to the homo polled CrossRoad Pilot 21H on April 6th. Ultrasound safe to Al on June 9th. Exposed to MTV Maurey 5L April 15th-June 15th.



CROSSROAD PILOT 21H - Service Sire of Lots 19, 20 and 22



PERF. (lbs)

EPD's

680

15.6

-0.4

30.3

7.9

61.4

BW

ww

CE

BW

WW

ΥW

MCE

MWW

### MVS EMILY 5L

1489210 / MVS 5L / Jan 15, 2023 / Fullblood

TTU CANYON

RUGGED R CAVILL

RUGGED R MONA LYNN C199

MJB FABIO 4F

MVS CORTEZ 3J

62.1 MVS WILLOW 4F 81.6 SUNNY VALLEY SARGENT 24S BHR LISMAR R029

CAJUN NEFF

DIAMOND T 273U MONA LISA

BEE BATTLE CRY 282B MJB MISS DORRIT 4D

SILVER LAKE LAGACY

MVS MARIE



### MVS ELI 7L

### P1489212 / MVS 7L / Feb 1, 2023