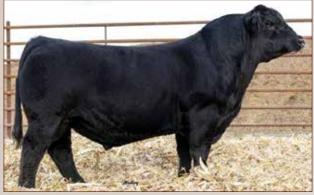

- TNG Longshot 49L is a homozygous polled & homozygous black bull
- His sire has an outstanding combination of elite fertility, proven calving ease and breed-leading performance
- Paternal brother to lot 59

# TNG LONGSHOT 49L

### BPRS1488095 / TNG 49L / May 26, 2023 / Polled Percentage

| PERF. (lbs) |      |
|-------------|------|
| BW          | 80   |
| WW          | 534  |
| YW          | 975  |
| F           | PD's |

| YW    | 975   |  |
|-------|-------|--|
| EPD's |       |  |
| CE    | 15.1  |  |
| BW    | -2.1  |  |
| WW    | 70.9  |  |
| YW    | 108.9 |  |
| M     | 25.6  |  |
| MCE   | 7.0   |  |
| MWW   | 58.9  |  |

WS ALL-AROUND Z35

OMF EPIC E27

OMF TIME LESS B100

DIKEMANS DOUBLE DOWN 26W

R AND R MILKMAID SMTR 25E

R AND R MILKMAID SMTR 71Z

WS BEEF KING W107
CDI MS HIGH ROLLER 39W
OMF COMMANDER Y69
OMF TIMELESS Z21
DIKEMANS SURE BET

OMF EPIC E27 - Sire of Lot 58

- TNG Lickity Split 17L is a homozygous polled & homozygous black bull
- His EPD's rank him in the top 1-4% for calving ease, birthweight, maternal calving ease, marbling & docility
- His dam's mothering ability is second to none
- Maternal brother sold in our 2023 sale
- Paternal brother to lot 58