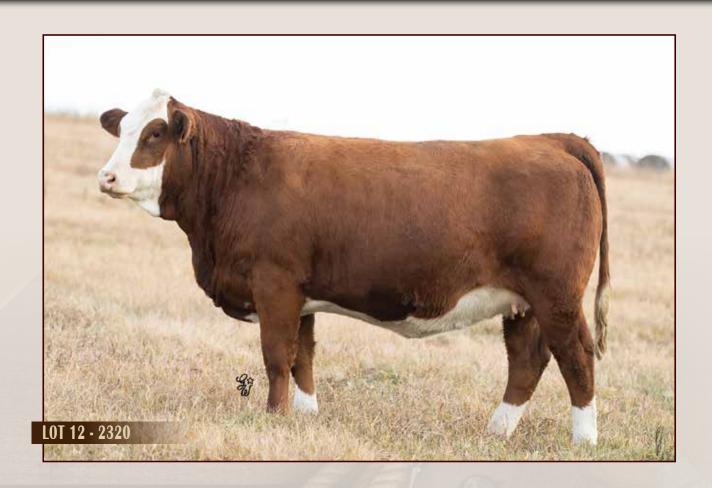

### **JB CDN GIA BANDITA 2320**

P1436097 / JB 20L / Mar 6, 2023 / Polled Fullblood

| PERF.  | (lbs) |
|--------|-------|
| BW     | 95    |
| Adj.WW | 640   |
| Adj.YW | 942   |

EPD's

CE 4.9

BW 4.9

WW 70.0

YW 99.9

Polled. 100% Fleckvieh Fullblood.

JB CDN Gia Bandita 2320 is one of only two Willow Oaks Endicott daughters currently registered in Canada. Her paternal sisters sold very well a few months ago in the Fleckvieh Heritage Sale held in Roland, Oklahoma. Bandita has a beautiful polled skull, is slightly larger in frame and is the picture of femininity. Dark red and stylish, she's easy to find in the pen. The "MRLN Gabi" family tree has been an important bloodline in Fleckvieh circles for over 30 years. Here's your chance to grab a fancy 2023 model. The mating to the highly proven and easy calving Imax should fit like a glove.

A.I. bred on April 18 to ANCHOR D IMAX 250Y (CSA-753794). Confirmed safe.

Polled. 100% Fleckvieh Fullblood.

French Affair is a polled Hyatt daughter with a lot of style and eye appeal, and she packs a lot of muscle and easy fleshing ability on her moderate frame. You won't miss this heifer in the pen with her deep red color and great big goggles. Her dam, JB CON Felda 1824, is one of only a few paternal sisters to JB CON Apache Junction 1831 - and she can be described as a cow who demonstrates "true Fleckvieh type." Take a good look at this solid brood cow prospect as we think she has great potential. The mating to Imax has the promise of an exciting and profitable result.