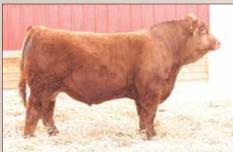

U850
WS BEEF MAKER R13
R&R MILKMAID 30Z



## TNG LARIX 55L

### PRS1488096 / TNG 55L / May 28, 2023 / Polled Percentage

| PERF. (lbs) |      |  |
|-------------|------|--|
| BW          | 89   |  |
| WW          | 650  |  |
| YW          | 1058 |  |

EPD's

CE 12.4

BW 0.5

WW 82.9

YW 130.3

M 19.0

MCE 8.5

MWW 60.5

THSF FREEDOM 300N
TRAXS RUSHMORE X103

MISS TRAX U850

WS BEEF MAKER R13

R AND R MILKMAID SMTR 7E

R&R MILKMAID 30Z

BH TRACKER 998J SAFN MISS ZING 02H LCHMN BRIGHT LIGHT L122L R549

HOOKS SHEAR FORCE 38K DCR MS RIBEYE N72 WULFS XTRACTOR X233X R&R MILKMAID 143R



- TNG Larix 55L is a homozygous polled, red bull
- His dam's EPD's rank her in the top 1-10% of the breed for 11 traits
- Dam had bull calves sell in our 2022 & 2023 sale
- Maternal granddam is a CLA Elite Dam



TRAXS RUSHMORE X103 - Sire of Lot 70

# Simmental & Limousin Bulls



- TNG Lawmaker 29L is a homozygous polled & homozygous black bull that is 50% Simmental, 40% Limousin & 10% Black Angus
- Well proven sire who's EPD's rank him in the top 1% of the Simmental breed for docility, marbling, all purpose index & terminal index
- Paternal brother to lot 72



DIKEMANS DOUBLE DOWN 26W - Sire of Lot 71



# ING LAWMAKER 29L

CXM4126350 / TNG 29L / May 22, 2023 / 38.9% Limo - 50% Slmm

| PERF. (lbs) |      |  |
|-------------|------|--|
| BW          | 96   |  |
| WW          | 658  |  |
| YW          | 1111 |  |
| EPD's       |      |  |

CE 11.0 BW 2.1 \/\/\/ 73.0 YW 114.0 М 25.0 CEM 6.0 62.0

DIKEMANS SURE BET **DIKEMANS DOUBLE DOWN 26W** 

NATASHA 10N

R&R BEEFMAKER 16A

**R&R MILKMAID 12D*