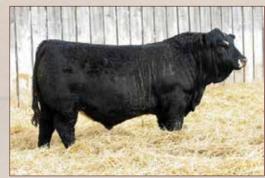

Monster Man is a dark red combination Virginia Dirty Hands 723J and Virginia Breezer 21F son out of a Battle Cry 282B dam. He has a flat top, and a thick butt. His legs are red to the feet in front and below the hocks in the rear. Actual WW (31 Aug 2024) 805 pounds WWADJ 766 pounds.