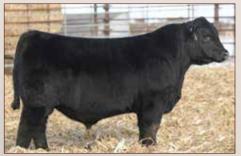

### <u>JKL MAGIC MAN 8M</u>

**STEWARD BEL STEWARD 2ND** 

SJFB LIRA

VIRGINIA BLUECHIP 85E

JKL MISS KENNEDY 60K

JKL MISS BELINDA 22B

LOTUS

MARGOT RLS MOLL 2ND

BEL HELGA 9TH

DOUBLE BAR D BANKER VIRGINIA MS LUCINDA 85X VIRGINIA PREMIERLEAGUE

JKL MISS YOLANDA 14Y

100% Fleckvieh. Dilutor Free.

Magic Man is bred for calving ease. He is a Steward 2nd-son out of a Virginia Blue Chip 85E daughter. He has a low birth weight (88 pounds). Magic man is a dark red, with smooth shoulders, a long body, double goggled eyes and good feet and legs. Actual WW (31 Aug 2024) 713 pounds. WWADJ 721 pounds.

### 1468831 / JKL 8M / Jan 8, 2024 / Fullblood