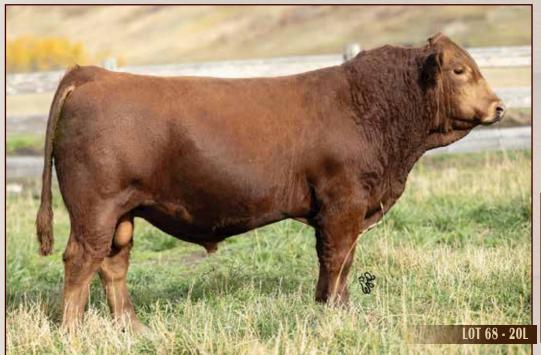

Ted Shacklady, Brian Miller 66 Sheep River Crescent Okotoks, AB T1S 1T7

Ted: 403-938-4454 cell: 403-860-3183 Brian: 403-938-7980 cell: 403-540-3953 email: shackladyl@shaw.ca

Full Fleckvieh. Dilutor status pending.

Monster Man is a dark red combination Virginia Dirty Hands 723J and Virginia Breezer 21F son out of a Battle Cry 282B dam. He has a flat top, and a thick butt. His legs are red to the feet in front and below the hocks in the rear. Actual WW (31 Aug 2024) 805 pounds WWADJ 766 pounds.