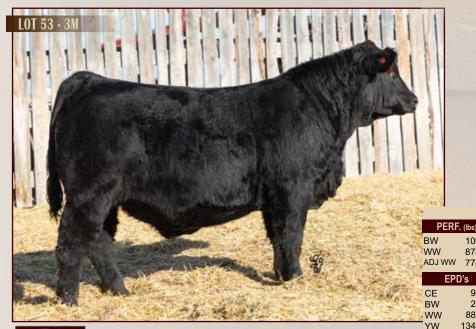

### **MJB MONTGOMERY 1M**

VIRGINIA FULL-TILT 530J VIRGINIA CASSANDRA 530C

SIBELLE POL SYNERGY 18F

VIRGINIA BLUECHIP 85E

**MJB MISS KAMERON 18K** 

MJB MISS DOT 20D

SIBELLE SPARTACUS 8A SIBELLE POL CROCUS 20D VIRGINIA RADISON 5Z **BROCK YULE TIDE** DOUBLE BAR D BANKER VIRGINIA MS LUCINDA 85X

CROSSROAD RADIUM 789U

MJB MISS BETHANY 13B

VIRGINIA FULL-TILT 530J Sire of Lots 30 and 33

### 1478183 / MJB 1M / Jan 1, 2024 / Fullblood

66.4 Full Fleckvieh Dilutor Free

MJB 1M is a Virginia Ful Tilt 530J son out of a Virginia Blue Chip 8SE daughter. Montgomery's grand sire is Crossroad Radium 9U. Montgomery is structurally sound with good testicular development. He is bred for calving ease. Actual WW (31 Aug 2024) 730 pounds. WWADJ 703 pounds.

EPD's

730

13.2

1.3

58.4

77.5

32.4

3.3

61.6

ww

CE

BW

ww

ΥW

MCE

MWW

M