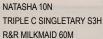

NATASHA 10N HOOKS SHEAR FORCE 38K R&R MILKMAID 76N

- TNG Lariat 64L is a homozygous polled & homozygous black bull
- His sires progeny rank him in the top 1% of the breed for weaning weight, yearling weight, total maternal, docility, carcass weight, marbling, all purpose index & terminal index
- Paternal brother to lots 63, 65 and 66