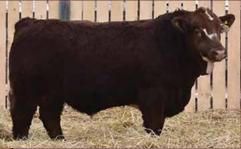

4

66.9

**JNR'S TITANIUM** MFI LOLITA 8050

MVS DUCATI **MVS CAROLINE 8J** MVS EYEMAX 3D

JNR'S SALTON JNR'S GRELLI 440P SHAWACRES JAHARI 50L ANCHOR "T" FRAULEIN 37D BEE DUCATI 191D PARVIEW MS GIAVANNA 564C SILVER LAKE LAGACY MVS TIARA 1A



### Full Fleckvieh

- Moderate Frame size.
- Sired by JNR's titanium MVS 3L will embody his calving ease traits without losing performance.

Observed bred to MTV Maurey 5L on april 24th. Ultrasound safe to breeding on June 9th. Exposed to MTV Maurey 5L from April 15th-June 15th.



JNR'S TITANIUM - Sire of Lot 18



- Dam is a MJB Fabio Daughter with a perfect udder.
- · Moderate frame size, with lots of depth.

Al'd to the homo polled CrossRoad Pilot 21H on April 6th. Ultrasound safe to Al on June 9th. Exposed to MTV Maurey 5L April 15th-June 15th.



CROSSROAD PILOT 21H - Service Sire of Lots 19, 20 and 22



PERF. (lbs)

EPD's

680

15.6

-0.4

30.3

7.9

61.4

BW

ww

CE

BW

WW

ΥW

MCE

MWW

### MVS EMILY 5L

1489210 / MVS 5L / Jan 15, 2023 / Fullblood

TTU CANYON

RUGGED R CAVILL

RUGGED R MONA LYNN C199

MJB FABIO 4F

MVS CORTEZ 3J

62.1 MVS WILLOW 4F 81.6 SUNNY VALLEY SARGENT 24S BHR LISMAR R029

CAJUN NEFF

DIAMOND T 273U MONA LISA

BEE BATTLE CRY 282B MJB MISS DORRIT 4D

SILVER LAKE LAGACY

MVS MARIE



### MVS ELI 7L

### P1489212 / MVS 7L / Feb 1, 2023 / Scurred Pld Fullblood

PERF. (lbs)

BW 90 WW 690

EPD's

CE 7.9

BW 4.5

WW 73.1

YW 99.7

M 32.0

4.4

68.5

MCE

MWW

SIBELLE DIRTY HARRY 25Z
MTV KARLSBURG 3J

MTV URSULA 9D

MTV GALT 9N

MVS AVA 1G MVS VIXEN 2E VIRGINIA WALKER 97W SIBELLE GOLDA SILVER LAKE LAGACY

MTV T