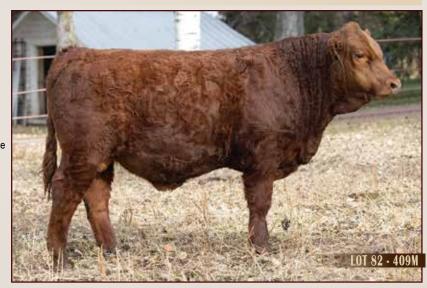

TADOR 743E

PAR BOHEMIA 119Y



100% Fleckvieh

A polled and striking son of American Ice. These are his first born calf crop. Super moderate birthweight here. Anchored by the BEL Blume 60H cow line



EPD's

ww

CE

BW

ww

YW

MCE

MWW

97

805

3.7

68 1

98.9 24.6

# **PAR AMERICAN SNIPER 2409M**

DOUBLE BAR D JAGGED ICE

DOUBLE BAR D CLASSY 620X **CCRS AMERICAN ICE** JB CDN ULTOR 1405 JB CDN FELICITY 1603 JB CDN FIESTA 1491

CHUB'S TSUNAMI 2R

PAR SEXY EYES 146Y

BAR 15 SNOWFLAKE 25P

CHUB'S JEZABELL 5N TNT STING M377 BAR 15 SNOWFLAKE 172L

HC POWER DRIVE 88H

MFI JEREMIAH 9022

A red purebred with a little different pedigree, Sired by CCRS American Ice and out of a very productive female from our Bar 15 Snowflake line.

#### PG1486019 / PAR 409M / Feb 10, 2024 / Polled Red Purebred





EPD's

BW

ww

CE

BW

WW

ΥW

MCE

MWW

М

104

890

3.9

67.1

96.5

24.8

# PAR AMERICAN GANGSTER 411M

DOUBLE BAR D JAGGED ICE

**CCRS AMERICAN ICE** 

JB CDN FELICITY 1603

PAR MATADOR 743E

PAR AQUILLA 2134J

PAR ASPEN 627D

MFI JEREMIAH 9022

DOUBLE BAR D CLASSY 620X

JB CDN ULTOR 1405

JB CDN FIESTA 1491

FSS MAXIMUS

**BROCK SAMARA** JB CDN WIND RIVER 1351

PAR ABILINE 718T

100% Fleckvieh

Polled, attractive Skulled and performance, all round out this bull. He also stems from the MRLN Anna cow family on his bottom side.

# P1486020 / PAR 411M / Feb 11, 2024 / Polled Fullblood





# PAR AMERICAN GRAFFITI 412M

**CCRS AMERICAN ICE** 102

JB CDN FELICITY 1603

PAR MALTA 603D PAR SKYLARK 946G

PAR SANTANA 738E

DOUBLE BAR D JAGGED ICE

MFI JEREMIAH 9022 DOUBLE BAR D CLASSY 620X