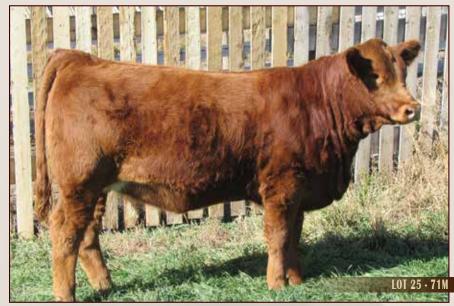

### MCG MAGGIE 71M

### PG1468418 / MCG 71M / Jan 11, 2024 / Polled Red Purebred

| PERF. | (lbs) |
|-------|-------|
| BW    | 85    |
| WW    | 759   |

EPD's

CE 8.7
BW 3.5

BW 3.5 WW 94.7 YW 133.0 M 19.5 MCE 7.0 MWW 66.9 PERKS POTENT 309H

IPU 1G POTENT 17K

MILLINGTON SPARKLES 1G

RAINALTA CROSBY 59C

MCG GEORGIANA 71G
DEEG MS 30D

BJL LETHAL DOSE 53F
PERKS PERFECT STORM 9B
SSC SHELL SHOCKED 44B
MRL MISS 6778D
KOP CROSBY 137W
RAINALTA RED DESIGN 62Y
COME AS U R RED ROCKET
RDD MS 111T