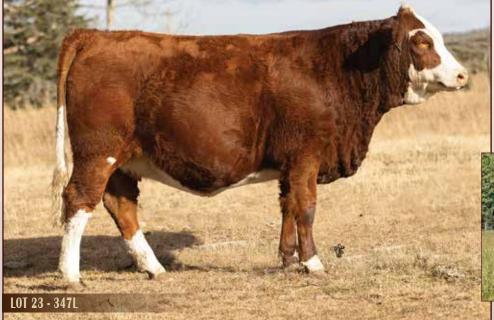

Al Bred April 23 to Rugged R Caville 133951 Ultrasound safe to April 23 breeding Exposed May 1 to June 15 to PAR Constantine 304L P1454454

PAR CONSTANTINE 304L - Exposure Sire of Lots 23 and 24

### PAR RUBY ROSE 2347

P1486014 / PAR 347L / Apr 8, 2023 / Polled Fullblood

| PERF. | (lbs) |
|-------|-------|
| 3W    | 92    |
| WW    | 672   |

EPD's

4.4

76.9

104 9

27.5