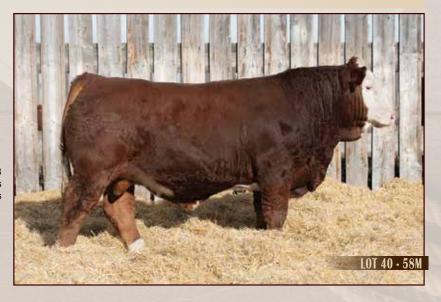

### **MJB MONTGOMERY 1M**

VIRGINIA FULL-TILT 530J VIRGINIA CASSANDRA 530C

SIBELLE POL SYNERGY 18F

VIRGINIA BLUECHIP 85E

**MJB MISS KAMERON 18K** 

MJB MISS DOT 20D

SIBELLE SPARTACUS 8A SIBELLE POL CROCUS 20D VIRGINIA RADISON 5Z **BROCK YULE TIDE** DOUBLE BAR D BANKER VIRGINIA MS LUCINDA 85X

### 1478183 / MJB 1M / Jan 1, 2024 / Fullblood

66.4 Full Fleckvieh Dilutor Free

MJB 1M is a Virginia Ful Tilt 530J son out of a Virginia Blue Chip 8SE daughter. Montgomery's grand sire is Crossroad Radium 9U. Montgomery is structurally sound with good testicular development. He is bred for calving ease. Actual WW (31 Aug 2024) 730 pounds. WWADJ 703 pounds.