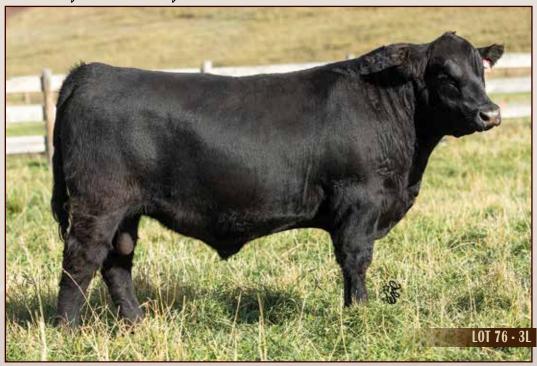

### MJB MOSES 20M

1478306 / MJB 20M / Jan 18, 2024 / Fullblood

PERF. (lbs)

SIBELLE POL SYNERGY 18F

VIDGINIA DIDTY-HANDS

2.9

4.3

76.5

SIBELLE SPARTACUS 8A
SIBELLE POL CROCUS 20D

DOUBLE BAR D BANKER VIRGINIA ABBY 302A

CROSSROAD RADIUM 789U BEE KIARA 282Z

SOUTH SEVEN RESERVE 109X

RICOCHET REEVE 534R

100% Fleckvieh. Dilutor Free.

Moses is a Sibelle Pol Synergy 18F son our of a Battle Cry 282B dam. He is dark red with large goggles, a thick butt and a flat top. Actual WW (31 Aug 2024) 810 pounds WWADJ 745 pounds.