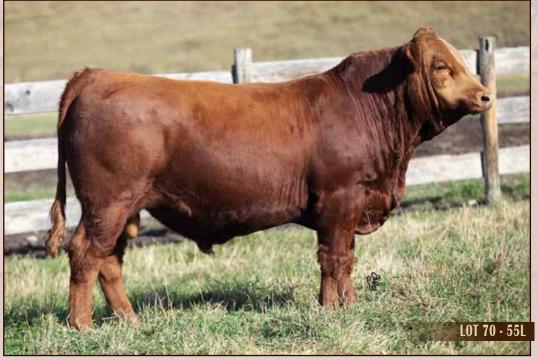

ABOARD B80
WS LITTLE SISTER W37

TRAXS RUSHMORE X103

R AND R MILKMAID SMTR 1G R AND R MILKMAID SMTR 7E WS BEEF KING W107
CDI MS HIGH ROLLER 39W
HOOKS SHEAR FORCE 38K
DCR MS RIBEYE N72
THSF FREEDOM 300N
MISS TRAX U850
WS BEEF MAKER R13
R&R MILKMAID 30Z



## TNG LARIX 55L

### PRS1488096 / TNG 55L / May 28, 2023 / Polled Percentage

| PERF. (lbs) |      |  |
|-------------|------|--|
| BW          | 89   |  |
| WW          | 650  |  |
| YW          | 1058 |  |

EPD's

CE 12.4

BW 0.5

WW 82.9

YW 130.3

M 19.0

MCE 8.5

MWW 60.5

THSF FREEDOM 300N
TRAXS RUSHMORE X103

MISS TRAX U850

WS BEEF MAKER R13

R AND R MILKMAID SMTR 7E

R&R MILKMAID 30Z

BH TRACKER 998J SAFN MISS ZING 02H LCHMN BRIGHT LIGHT L122L R549

HOOKS SHEAR FORCE 38K DCR MS RIBEYE N72 WULFS XTRACTOR X233X R&R MILKMAID 143R



- TNG Larix 55L is a homozygous polled, red bull
- His dam's EPD's rank her in the top 1-10% of the breed for 11 traits
- Dam had bull calves sell in our 2022 & 2023 sale
- Maternal granddam is a CLA Elite Dam



TRAXS RUSHMORE X103 - Sire of Lot 70

# Simmental & Limousin Bulls



- TNG Lawmaker 29L is a homozygous polled & homozygous black bull that is 50% Simmental, 40% Limousin & 10% Black Angus
- Well proven sire who's EPD's rank him in the top 1% of the Simmental breed for docility, marbling, all purpose index & terminal index
- Paternal brother to lot 72



DIKEMANS DOUBLE DOWN 26W - Sire of Lot 71



# ING LAWMAKER 29L

CXM4126350 / TNG 29L / May 22, 2023 / 38.9% Limo - 50% Slmm

| PERF. (lbs) |      |  |
|-------------|------|--|
| BW          | 96   |  |
| WW          | 658  |