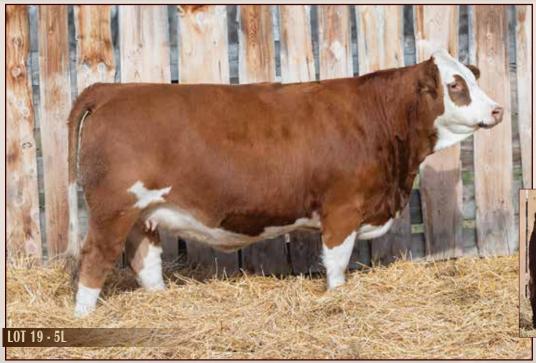

# erry Vernon and Sons

Round-Up Gals

Welcome to the 31st Annual RoundUp Sale. We would like to thank all the past buyers and fellow consignors who have been an integral part of its 31 years of success! This year we are pleased to offer our strongest bull crop yet. Along with some exceptional heifers who are always hard to part ways with. We hope everyone can join us on sale day, or feel free to contact us for a farm tour beforehand.

Terry Vernon & Sons Terry, Marty, Jake, Casey Box 126

Millarville, AB T0L 1K0 Terry cell: 403-606-7629 Marty cell: 403-690-3029 email: vernonmtv@aol.com

### Full Fleckvieh

- A well-marked Cavill daughter from an exceptional cow family.
- Dam raised our top weaned female of 2024 who will be in the keeper pen..

Observed bred to MTV Maurey 5L on April 25th. Ultrasound safe to April 25th breeding on June 9th. Exposed to MTV Maurey 5L from April 15- June 15.

RUGGED R CAVILL - Sire of Lots 17 and 19

OT 17 - 21