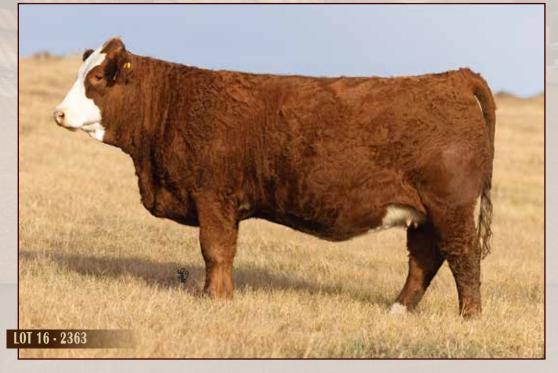

### **JB CDN BALENCIAGA 2363** 1436102 / JB 63L / Mar 30, 2023 / Fullblood

Adj.WW 605 Adj.YW 856

EPD's

CE 6.7 BW 4.1 WW 65.3 82.8 ΥW М 35.2 MCE 3.7 67.9 MWW

BEE BATTLE CRY 282B

**MAVV ALAMO 84G** MI MISS BESSEY 75B

BAR 5 FF WILLIE 426Y

**KEATO BROOKLYN 2B** SOUTH SEVEN MISS 17Y

CROSSROAD RADIUM 789U BEE KIARA 282Z APLX AXEL 57 MS MI UNITY LEEUPOORT WILKO RAAP N SKRAAP MARDA SOUTH SEVEN TOPNOTCH 29T

MFI BLUTE 8130

Horned. 100% Fleckvieh Fullblood.

Check the birth date! Balenciaga is the youngster among our sale offering and she is presented for your consideration with a highly proven pedigree. The MAVV Alamo 84G daughters are proving to be the working kind and her potential is further enhanced as she is a direct daughter of Keato Brooklyn 2B, the second oldest cow in our herd. Longevity counts, and JB CDN Balenciaga 2363 has this terrific guality in her genes. Phenotypically, she is moderate in frame, exhibits tremendous length, and as the picture indicates, is dark red and heavily pigmented. Much like her maternal sister who led the sale a few years ago selling to DJ Farms in Ontario, Balenciaga is also very gentle natured.

A.I. bred on April 18 to RUGGED R CAVILL (CSA-1339151). Confirmed safe.