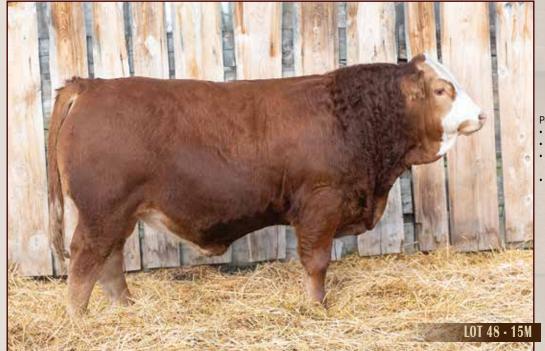

CE

### **MVS NEAL 2M**

1482466 / MVS 2M/ Jan 10, 2024 / Fullblood

PERF. (lbs)

BW 84
WW 880

VIRGINIA RAMSAY 739H

VIRGINIA EVERLY 739E

104.1

32.8

4.5

69.1

6.3 4.0 72.6 MVS AVA 1G MVS VIXEN 2E SIBELLE SPARTACUS 8A
SIBELLE POL CROCUS 20D
DOUBLE BAR D NOTORIOUS
VIRGINIA MS JORJA 9Y
GIDSCO APPOLLO 3F
BEL NORA 308C
SILVER LAKE LAGACY
MVS MARIE



### MTV NAVI 15M

### Pending / MTV 15M / Jan 19, 2024 / Fullblood

PERF. (lbs)
BW 100
WW 815

EPD's

CE 9.1

BW 3.5

WW 72.4

YW 104.6

M 34.4

MCE 5.5

APLX COACH 37J
APPLECROSS SAPPHIRE 11B
SOUTHSEVEN MR ADONIS 96Z

DOUBLE BAR D CONFIDENCE 179D

MTV AMY 4G MI MS BLAIR 19B DOUBLE BAR D CHANDLER 143
DOUBLE BAR D LYNNEA 613Y
APLX ESCALADE 9Y
DORALEE JEWEL
BLCC MR ADONIS 30X
SOUTH SEVEN MISS 70S
APLX AXEL 5Z

DOUBLE BAR D NOCKI 270U

MWW 70.6



### Polled Full Fleckvieh

- Actual weaning weight 815 lbs
- Moderate in frame, wide top, massive hip and deep ribbed
- A smooth muscled bull that is solid coloured right down to his 4 black feet
- Diluter free



### Polled Full Fleckvieh

- Actual weaning weight 875 lbs
- MTV 2K was a first calf heifer
- Grand dam 11B raised our heaviest bull calf MTV 10M at 950 lbs.
- Lots of power in this pedigree with +8 calving ease.
  - Diluter Free



P1482873 / MTV 8M / Jan 6, 2024 / Polled Fullblood

| PERF   | . (lbs) |
|--------|---------|
| BW     | 100     |
| ۱۸/۱۸/ | 875     |

### EPD's

CE 7.9  $\mathsf{BW}$ 3.7 ww 68.2 ΥW 95.8 32.9 M MCE 3.3 MWW 67.0

VIRGINIA PRECISION 16C **ANCHOR D OUTLOOK** 

ANCHOR D KAEL 255C

**ROD SHAMROCK 10G** MTV DEMI 2K MTV SHAKIRA 11B

VIRGINIA RADISON 5Z