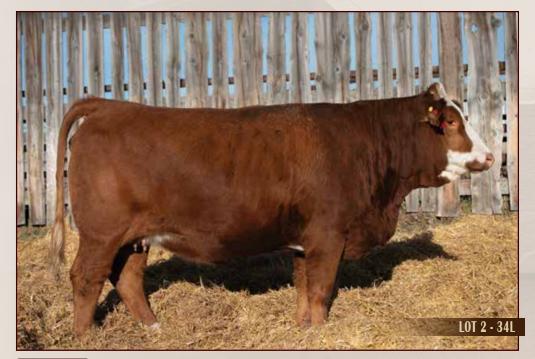

### MJB MISS LAMAR 27

### 1440705 / MJB 27L / Jan 15, 2023 / Fullblood

PERF. (lbs) BLACK GOLD CRUDE BW 90 VIRGINIA BEEZER 21F WW JKL MISS CASSIDY 21C YW 980 EPD's

8.6

3.4

79.9

39.1

4.8

79.1

MAVV GENEVIEVE 76G

SUNNY VALLEY SARGENT 24S BHR LISMAR R029 CAJUN NEFF

DIAMOND T 273U MONA LISA VIRGINIA PRECISION 16C ANCHOR D KAEL 255C STARWEST EVIDENCE

MI MS DASHA 56D

MJB Miss Lorraine 2L is a Rugged R Cavill daughter out of MAVV Jewel 40J, a heifer we purchased from Mike Imler, DS Anchor D Outlook. She is scurred, has large goggles and a good udder structure.

Al bred to Virginia Full Tilt 530J (#1342188) on March 27, 2024.

Exposed to Virginia Full Tilt 530J (#1342188) April 14 -June 1,2024.

Estimated pregnant to the March 27, 2024 breeding date.

MAVV JEWEL 40J - Dam of Lot 4