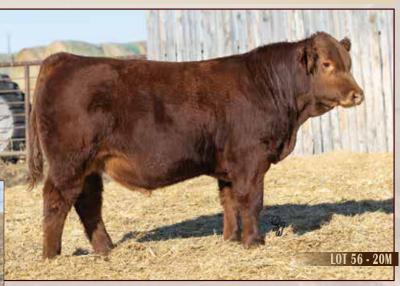

### Full Fleckvieh

MJB 18L is a BEE Battle Cry daughter. DS Virginia Breezer 21F. This is a dark red heifer with small goggles. She has a good udder structure. She is polled.

Al bred to MTV Garrett 5N (#622241). Exposed to MJB Lucas 24L (#1440767) April 12 - June 1,2024. Pregnant to Al date.

Miss Lass is a Virginia Full Tilt 530J daughter. DS Virginia Esposito 69C. The heifer has large goggles, is deep bodied with a smooth head. Scurred.

Al bred to MTV Garrett 5N (#622241). Exposed to MJB Lucas 24L (#1440767) April 12 - June 1,2024. Pregnant to Al date.

VIRGINIA FULL-TILT 530J - Sire of Lot 7, Service Sire of Lot 4

PERF. (lbs)

EPD's

98

958

7.6

3.2

69.3