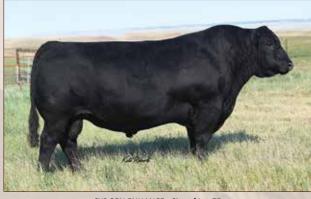

VIRGINIA DIRTY-HANDS 723J Sire of Lots 28, 29, 34 and 36

LOT 29 - 20M

80

730

13.1

1.2

63.3

83.8 34.8

### **MJB MONTGOMERY 1M**

VIRGINIA FULL-TILT 530J VIRGINIA CASSANDRA 530C

SIBELLE POL SYNERGY 18F

VIRGINIA BLUECHIP 85E

**MJB MISS KAMERON 18K** 

MJB MISS DOT 20D

SIBELLE SPARTACUS 8A SIBELLE POL CROCUS 20D VIRGINIA RADISON 5Z **BROCK YULE TIDE** DOUBLE BAR D BANKER VIRGINIA MS LUCINDA 85X

### 1478183 / MJB 1M / Jan 1, 2024 / Fullblood

66.4 Full Fleckvieh Dilutor Free

MJB 1M is a Virginia Ful Tilt 530J son out of a Virginia Blue Chip 8SE daughter. Montgomery's grand sire is Crossroad Radium 9U. Montgomery is structurally sound with good testicular development. He is bred for calving ease. Actual WW (31 Aug 2024) 730 pounds. WWADJ 703 pounds.