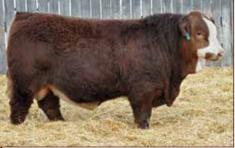

### MJB MOSES 20M

1478306 / MJB 20M / Jan 18, 2024 / Fullblood

PERF. (lbs)

SIBELLE POL SYNERGY 18F

VIDGINIA DIDTY-HANDS

2.9

4.3

76.5

SIBELLE SPARTACUS 8A
SIBELLE POL CROCUS 20D

DOUBLE BAR D BANKER VIRGINIA ABBY 302A

CROSSROAD RADIUM 789U BEE KIARA 282Z

SOUTH SEVEN RESERVE 109X

RICOCHET REEVE 534R

100% Fleckvieh. Dilutor Free.

Moses is a Sibelle Pol Synergy 18F son our of a Battle Cry 282B dam. He is dark red with large goggles, a thick butt and a flat top. Actual WW (31 Aug 2024) 810 pounds WWADJ 745 pounds.