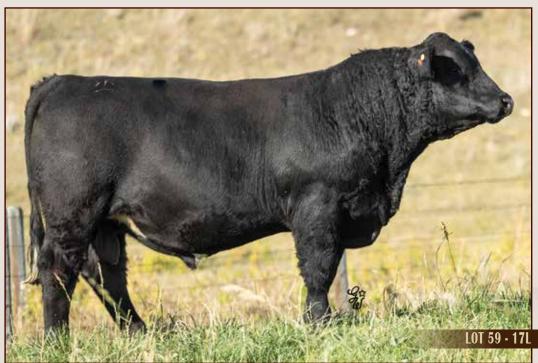

tion of elite fertility, proven calving ease and breed-leading performance
- Paternal brother to lot 59

# TNG LONGSHOT 49L

### BPRS1488095 / TNG 49L / May 26, 2023 / Polled Percentage

| PERF. (lbs) |      |
|-------------|------|
| BW          | 80   |
| WW          | 534  |
| YW          | 975  |
| F           | PD's |

| YW    | 975   |  |
|-------|-------|--|
| EPD's |       |  |
| CE    | 15.1  |  |
| BW    | -2.1  |  |
| WW    | 70.9  |  |
| YW    | 108.9 |  |
| M     | 25.6  |  |
| MCE   | 7.0   |  |
| MWW   | 58.9  |  |

WS ALL-AROUND Z35

OMF EPIC E27

OMF TIME LESS B100

DIKEMANS DOUBLE DOWN 26W

R AND R MILKMAID SMTR 25E

R AND R MILKMAID SMTR 71Z

WS BEEF KING W107
CDI MS HIGH ROLLER 39W
OMF COMMANDER Y69
OMF TIMELESS Z21
DIKEMANS SURE BET





OMF EPIC E27 - Sire of Lot 58



- TNG Lickity Split 17L is a homozygous polled & homozygous black bull
- His EPD's rank him in the top 1-4% for calving ease, birthweight, maternal calving ease, marbling & docility
- His dam's mothering ability is second to none
- Maternal brother sold in our 2023 sale
- Paternal brother to lot 58



OMF EPIC E27 - Sire of Lot 59



BPRS1488100 / TNG 17L / May 16, 2023 / Polled Percentage

BW 86 ww 715 YW 1161

EPD's

16.2 CE BW -17 WW 85.1 YW 122 5 M 28.9 MCE 9.1

MWW

WS ALL-AROUND Z35 **OMF EPIC E27** OMF TIME LESS B100

CCR COWBOY CUT 5048Z

R AND R MILKMAID SMTR 1D R AND R MILKMAID SMTR 8B

WS BEEF KING W107 CDI MS HIGH ROLLER 39W OMF COMMANDER Y69 **OMF TIMELESS Z21** 

TRIPLE C SINGLETARY S3H CCR MS 4045 TIME 7322T **DIKEMANS SURE BET** R AND R MILKMAID SMTR 71Z



### BPR\$14880