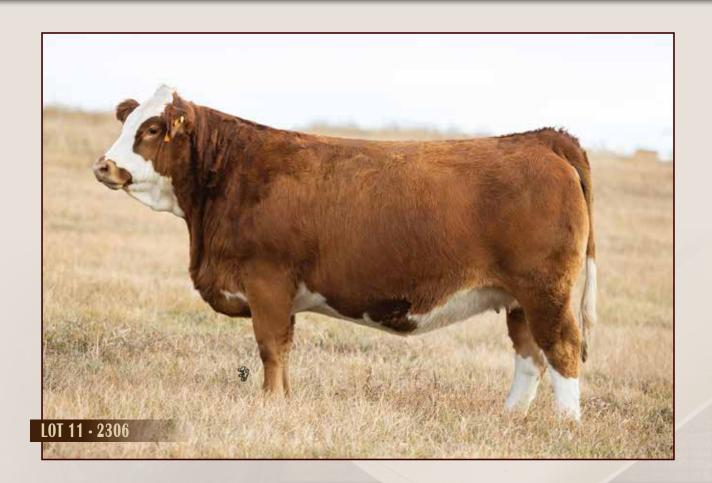

### **JB CDN FEATHER CANYON 2306**

P1436100 / JB 6L / Feb 22, 2023 / Polled Fullblood

| PERF   | (lbs) |
|--------|-------|
| BW     | 100   |
| Adj.WW | 709   |
| Adj.YW | 994   |

EPD's

CE 1.9
BW 6.5
WW 74.5
YW 101.1
M 38.0
MCE 0.6
MWW 75.3

Polled. 100% Fleckvieh.

Here is a true feature from our 2023 heifer calf crop. Feather Canyon is sired by Silver Lake Jenner 9J (a full brother to Silver Lake Jackson 24J) and we are sure pleased with the A.I. calves he left in our herd. JB CDN Fiesta 1491, the dam of 2306, is likely the unsung hero in our cowherd. She is the dam of JB CDN Stag's Hollow 1741, JB CDN Captain Call 1948, JB CDN Ayatollah 2279, and JB CDN Felicity 1603. She is the maternal grandam of JB CDN Apache Junction 1831, CCRS American Ice, and JB CDN Blackfoot Crossing 2332. Fiesta has cut a wide swath in her lifetime and all from natural production. We have never offered a Fiesta daughter until now, so we consider this a special opportunity. Feather Canyon has size, softness, quiet disposition, and is developing an impeccable udder. She has the look of a great future mama cow, is carrying a rare service to Willow Oaks Intrepid G8, and if anything like her dam, will become a cow you can hang your hat on.

A.I. bred on April 18/24 to WILLOW OAKS INTREPID G8 (CSA-1453126). Confirmed safe.