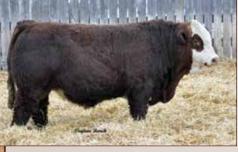

Ted Shacklady, Brian Miller 66 Sheep River Crescent Okotoks, AB T1S 1T7

Ted: 403-938-4454 cell: 403-860-3183 Brian: 403-938-7980 cell: 403-540-3953 email: shackladyl@shaw.ca

Full Fleckvieh. Dilutor status pending.

Monster Man is a dark red combination Virginia Dirty Hands 723J and Virginia Breezer 21F son out of a Battle Cry 282B dam. He has a flat top, and a thick butt. His legs are red to the feet in front and below the hocks in the rear. Actual WW (31 Aug 2024) 805 pounds WWADJ 766 pounds.