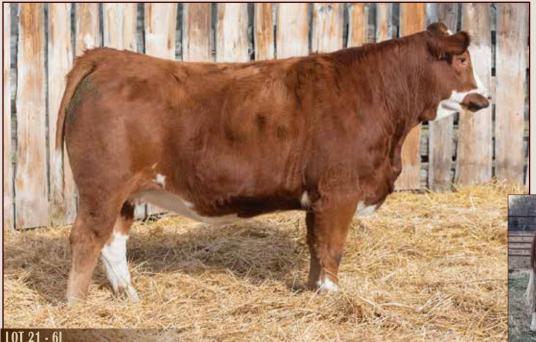

# Ohotohs Flechvieh Croup

On behalf of Brian Miller and Ted Shacklady who have become known as the Okotoks Fleckvieh Group we welcome everyone to the 31st Annual Southern Alberta Round Up Group Sale on Tuesday December 17, 2024 at 1:00 pm at Foothills Auctioneers in Stavely Ab. The continued commitment to and the development of Fleckvieh Genetics has enabled us to provide productive genetics to the beef producers of Southern Alberta. We also welcome new consignors MCG Simmentals and Tangle Ridge Ranch to the Southern Alberta Round Up group Sale.

Ted Shacklady, Brian Miller
66 Sheep River Crescent
Okotoks, AB T1S 1T7
Ted: 403-938-4454 cell: 403-860-3183
Brian: 403-938-7980 cell: 403-540-3953
Email: shackladyl@shaw.ca

JKL MISS KAREN 20K - Maternal Sister of Lot 2