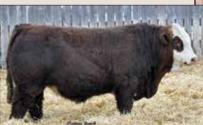

Ted Shacklady, Brian Miller 66 Sheep River Crescent Okotoks, AB T1S 1T7

Ted: 403-938-4454 cell: 403-860-3183 Brian: 403-938-7980 cell: 403-540-3953 email: shackladyl@shaw.ca

Full Fleckvieh. Dilutor status pending.

Monster Man is a dark red combination Virginia Dirty Hands 723J and Virginia Breezer 21F son out of a Battle Cry 282B dam. He has a flat top, and a thick butt. His legs are red to the feet in front and below the hocks in the rear. Actual WW (31 Aug 2024) 805 pounds WWADJ 766 pounds.