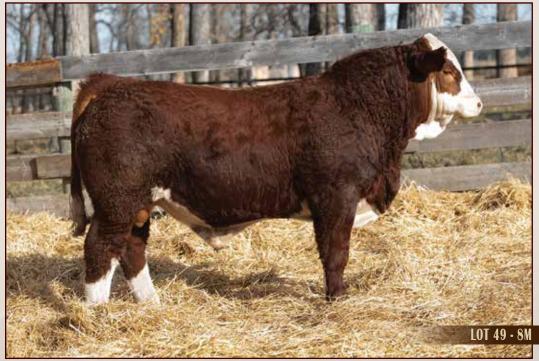

ACUS 8A
SIBELLE POL CROCUS 20D
DOUBLE BAR D NOTORIOUS
VIRGINIA MS JORJA 9Y
GIDSCO APPOLLO 3F
BEL NORA 308C
SILVER LAKE LAGACY
MVS MARIE



### MTV NAVI 15M

### Pending / MTV 15M / Jan 19, 2024 / Fullblood

PERF. (lbs)
BW 100
WW 815

EPD's

CE 9.1

BW 3.5

WW 72.4

YW 104.6

M 34.4

MCE 5.5

APLX COACH 37J
APPLECROSS SAPPHIRE 11B
SOUTHSEVEN MR ADONIS 96Z

DOUBLE BAR D CONFIDENCE 179D

MTV AMY 4G MI MS BLAIR 19B DOUBLE BAR D CHANDLER 143
DOUBLE BAR D LYNNEA 613Y
APLX ESCALADE 9Y
DORALEE JEWEL
BLCC MR ADONIS 30X
SOUTH SEVEN MISS 70S
APLX AXEL 5Z

DOUBLE BAR D NOCKI 270U

MWW 70.6



### Polled Full Fleckvieh

- Actual weaning weight 815 lbs
- Moderate in frame, wide top, massive hip and deep ribbed
- A smooth muscled bull that is solid coloured right down to his 4 black feet
- Diluter free



### Polled Full Fleckvieh

- Actual weaning weight 875 lbs
- MTV 2K was a first calf heifer
- Grand dam 11B raised our heaviest bull calf MTV 10M at 950 lbs.
- Lots of power in this pedigree with +8 calving ease.
  - Diluter Free



P1482873 / MTV 8M / Jan 6, 2024 / Polled Fullblood

| PERF   | . (lbs) |
|--------|---------|
| BW     | 100     |
| ۱۸/۱۸/ | 875     |

### EPD's

CE 7.9  $\mathsf{BW}$ 3.7 ww 68.2 ΥW 95.8 32.9 M MCE 3.3 MWW 67.0

VIRGINIA PRECISION 16C **ANCHOR D OUTLOOK** 

ANCHOR D KAEL 255C

**ROD SHAMROCK 10G** MTV DEMI 2K MTV SHAKIRA 11B

VIRGINIA RADISON 5Z **BROCK YODA** FGAF BARBOSSA 707X ANCHOR D RUBY RED 198A FSMB POL EDDY 3E BMS POL BRENDA 8C VIRGINIA KENT 1X

MTV BELLE 1J



### 1482875 / MTV 13M / Jan 14, 2024 / Fullblood

BW 90 ww 785

EPD's CE 9.6 BW 3.4

ww