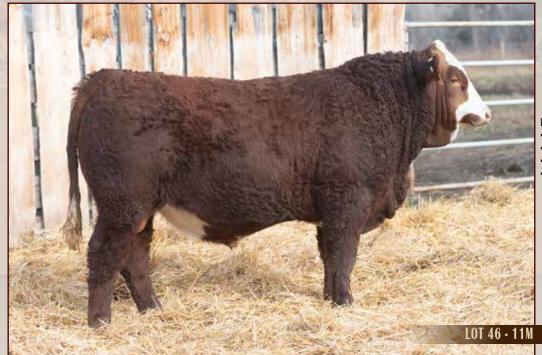

### **MJB MONTGOMERY 1M**

VIRGINIA FULL-TILT 530J VIRGINIA CASSANDRA 530C

SIBELLE POL SYNERGY 18F

VIRGINIA BLUECHIP 85E

**MJB MISS KAMERON 18K** 

MJB MISS DOT 20D

SIBELLE SPARTACUS 8A SIBELLE POL CROCUS 20D VIRGINIA RADISON 5Z **BROCK YULE TIDE** DOUBLE BAR D BANKER VIRGINIA MS LUCINDA 85X

### 1478183 / MJB 1M / Jan 1, 2024 / Fullblood

66.4 Full Fleckvieh Dilutor Free

MJB 1M is a Virginia Ful Tilt 530J son out of a Virginia Blue Chip 8SE daughter. Montgomery's grand sire is Crossroad Radium 9U. Montgomery is structurally sound with good testicular development. He is bred for calving ease. Actual WW (31 Aug 2024) 730 pounds. WWADJ 703 pounds.