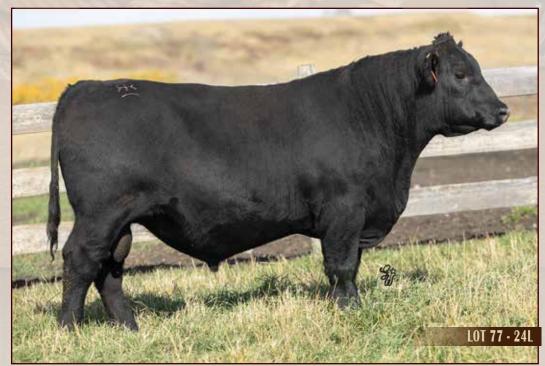

Monster Man is a dark red combination Virginia Dirty Hands 723J and Virginia Breezer 21F son out of a Battle Cry 282B dam. He has a flat top, and a thick butt. His legs are red to the feet in front and below the hocks in the rear. Actual WW (31 Aug 2024) 805 pounds WWADJ 766 pounds.

### **MJB MONSTER MAN 28M**

1478227 / MJB 28M / Jan 22, 2024 / Fullblood

SIBELLE POL SYNERGY 18F
VIRGINIA DIRTY-HANDS 723J

VIRGINIA ELIZABETH 723E

VIRGINIA BEEZER 21F

MJB MISS HILA 44H

MJB MISS DAISY 65D

SIBELLE SPARTACUS 8A
SIBELLE POL CROCUS 20D
DOUBLE BAR D BANKER
VIRGINIA ABBY 302A
BLACK GOLD CRUDE
JKL MISS CASSIDY 21C

VIRGINIA DIRTY-HANDS 723J Sire of Lots 28, 29, 34 and 36

LOT 29 - 20M

80

730

13.1

1.2

63.3

83.8 34.8