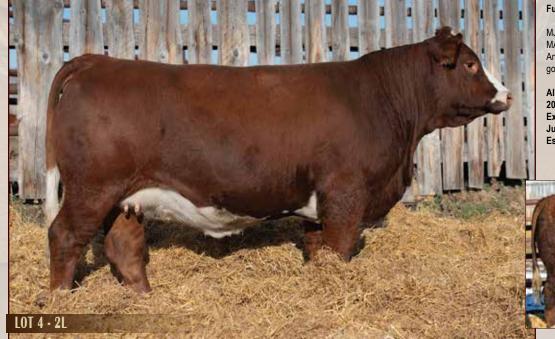

### **MJB MISS LORRAINE 2L**

### P1440764 / MJB 2L / Jan 1, 2023 / Polled Fullblood

PERF. (lbs) RW 85 WW YW 914

EPD's CE 13.5 BW 1.5 ww 67.8 ΥW 93.1 28.6

MCE 6.5 MWW 62.5

TTU CANYON

RUGGED R CAVILL RUGGED R MONA LYNN C199

ANCHOR D OUTLOOK **MAVV JEWEL 40J** 

MAVV GENEVIEVE 76G

SUNNY VALLEY SARGENT 24S BHR LISMAR R029 CAJUN NEFF

DIAMOND T 273U MONA LISA VIRGINIA PRECISION 16C ANCHOR D KAEL 255C STARWEST EVIDENCE

MI MS DASHA 56D

MJB Miss Lorraine 2L is a Rugged R Cavill daughter out of MAVV Jewel 40J, a heifer we purchased from Mike Imler, DS Anchor D Outlook. She is scurred, has large goggles and a good udder structure.

Al bred to Virginia Full Tilt 530J (#1342188) on March 27, 2024.

Exposed to Virginia Full Tilt 530J (#1342188) April 14 -June 1,2024.

Estimated pregnant to the March 27, 2024 breeding date.

MAVV JEWEL 40J - Dam of Lot 4