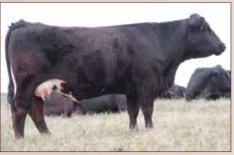

# Ohotohs Flechvieh Croup

On behalf of Brian Miller and Ted Shacklady who have become known as the Okotoks Fleckvieh Group we welcome everyone to the 31st Annual Southern Alberta Round Up Group Sale on Tuesday December 17, 2024 at 1:00 pm at Foothills Auctioneers in Stavely Ab. The continued commitment to and the development of Fleckvieh Genetics has enabled us to provide productive genetics to the beef producers of Southern Alberta. We also welcome new consignors MCG Simmentals and Tangle Ridge Ranch to the Southern Alberta Round Up group Sale.

Ted Shacklady, Brian Miller
66 Sheep River Crescent
Okotoks, AB T1S 1T7
Ted: 403-938-4454 cell: 403-860-3183
Brian: 403-938-7980 cell: 403-540-3953
Email: shackladyl@shaw.ca

JKL MISS KAREN 20K - Maternal Sister of Lot 2

### Full Fleckvieh

Miss Lindie 34L is a well marked feminine bred female. She is dark red, with large goggles, a wide blaze face. She has good feet and legs, and a smooth head. She is a daughter of Miss Damaris 45D and Virginia Breezer 21F. DS BEE Battle Cry 282B. This mating has been a frequent producer of sale heifers for Okofleck in The Southern Alberta Simmental Round Up Sale.

Her 2021 heifer JKL Miss Jennifer 34J sold to Terry Vernon in the South Alberta Round Up Group 2022 sale. The resulting calf a BEL Steward 2nd son MTV Maurey 5L is a junior herdsire at Vernon's. Her 2022 heifer JKL Miss Karen 20K sold to TF Cattle Company, Nanaimo, BC in the Southern Alberta Round Up Group 2023 sale. In conversation with Shaun at TF Cattle Company they are happy with Miss Karen and her Virginia Spartan heifer calf. JKL Miss Lindie will be the next daughter, this time bred to BEL Hadrian 2nd CSA #562200 to sell in the Southern Alberta Round Up Group 2024 sale.