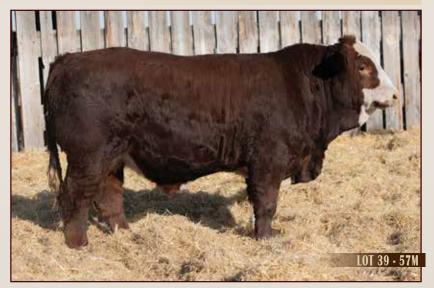

### MJB MOSES 20M

1478306 / MJB 20M / Jan 18, 2024 / Fullblood

PERF. (lbs)

SIBELLE POL SYNERGY 18F

VIDGINIA DIDTY-HANDS

2.9

4.3

76.5

SIBELLE SPARTACUS 8A
SIBELLE POL CROCUS 20D

DOUBLE BAR D BANKER VIRGINIA ABBY 302A

CROSSROAD RADIUM 789U BEE KIARA 282Z

SOUTH SEVEN RESERVE 109X

RICOCHET REEVE 534R

100% Fleckvieh. Dilutor Free.

Moses is a Sibelle Pol Synergy 18F son our of a Battle Cry 282B dam. He is dark red with large goggles, a thick butt and a flat top. Actual WW (31 Aug 2024) 810 pounds WWADJ 745 pounds.