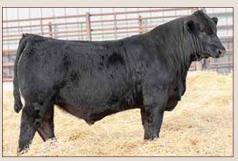

### 1478183 / MJB 1M / Jan 1, 2024 / Fullblood

66.4 Full Fleckvieh Dilutor Free

MJB 1M is a Virginia Ful Tilt 530J son out of a Virginia Blue Chip 8SE daughter. Montgomery's grand sire is Crossroad Radium 9U. Montgomery is structurally sound with good testicular development. He is bred for calving ease. Actual WW (31 Aug 2024) 730 pounds. WWADJ 703 pounds.