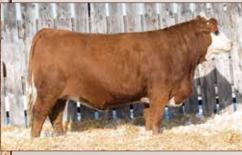

# **(25)**

### MCG MAGGIE 71M

### PG1468418 / MCG 71M / Jan 11, 2024 / Polled Red Purebred

| PERF. | (lbs) |
|-------|-------|
| BW    | 85    |
| WW    | 759   |

EPD's

CE 8.7
BW 3.5

BW 3.5 WW 94.7 YW 133.0 M 19.5 MCE 7.0 MWW 66.9 PERKS POTENT 309H

IPU 1G POTENT 17K

MILLINGTON SPARKLES 1G

RAINALTA CROSBY 59C

MCG GEORGIANA 71G
DEEG MS 30D

BJL LETHAL DOSE 53F
PERKS PERFECT STORM 9B
SSC SHELL SHOCKED 44B
MRL MISS 6778D
KOP CROSBY 137W
RAINALTA RED DESIGN 62Y
COME AS U R RED ROCKET
RDD MS 111T