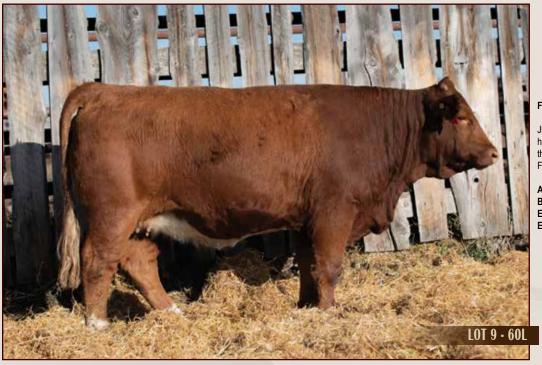

### JKL MISS LULA 60L

### 1440657 / JKL 60L / Jan 30, 2023 / Fullblood

BEE BATTLE CRY 282B

MJB FABIO 4F

MJB MISS DORRIT 4D

ANCHOR D IMAX 250Y

MISS JKL ANGENI 12A

JKL MISS YUMA 15Y

CROSSROAD RADIUM 789U
BEE KIARA 282Z
VIRGINIA PREMIERLEAGUE
VIRGINIA MS ZEVIDA
HEMR SAMURAI 7S
DORA LEE ELEXIS
DOUBLE BAR D MP 190U

Al bred to Virginia Radisson 5Z (#773557)on March 27, 2024.

Exposed to MJB 24L (#1440767) April 30 to June 1, 2024. Pregnant to Al date.

VIRGINIA DIRTY-HANDS 723J - Sire of Lot 8

JKL Miss Lula 60L is dark red, solid colored with a small star. She has a dark udder and teats. "Lula" has a half brother JKL 30M in the bull section of the Round Up Sale. JKL Miss Lulu is and MJB Fabio 4F daughter. DS Anchor D Imax 250Y.